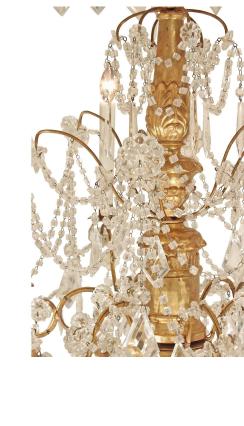

3415 South Dixie Highway, West Palm Beach, FL. 33405 Tel. 561.835.1319 Fax 561.835.1379

A beautiful pair of Italian 19th century giltwood and crystal six light chandeliers. Each chandlier has a carved giltwood central fut with inverted gilt iron foliate design bottom finial and hanging crystal sphere. The six double C scrolled gilt metal arms end in scalloped bobeches, joined by glass garlands accented with rosettes and kite shaped crystal pendants. Three additional gilt iron sprays decorate the central fut adorned with glass garlands, rosettes and various shapes of crystal pendants. All original gilt throughout.