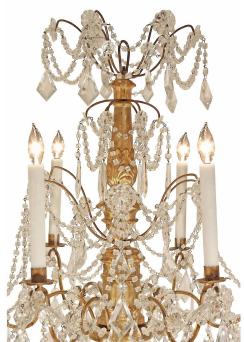

3415 South Dixie Highway, West Palm Beach, FL. 33405 Tel. 561.835.1319 Fax 561.835.1379

A beautiful pair of Italian 19th century giltwood and crystal six light chandeliers. Each chandlier has a carved giltwood central fut with inverted gilt iron foliate design bottom finial and hanging crystal sphere. The six double C scrolled gilt metal arms end in scalloped bobeches, joined by glass garlands accented with rosettes and kite shaped crystal pendants. Three additional gilt iron sprays decorate the central fut adorned with glass garlands, rosettes and various shapes of crystal pendants. All original gilt throughout.