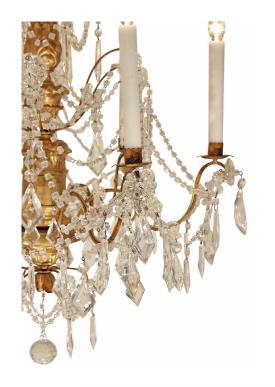

3415 South Dixie Highway, West Palm Beach, FL. 33405 Tel. 561.835.1319 Fax 561.835.1379

A beautiful pair of Italian 19th century giltwood and crystal six light chandeliers. Each chandlier has a carved giltwood central fut with inverted gilt iron foliate design bottom finial and hanging crystal sphere. The six double C scrolled gilt metal arms end in scalloped bobeches, joined by glass garlands accented with rosettes and kite shaped crystal pendants. Three additional gilt iron sprays decorate the central fut adorned with glass garlands, rosettes and various shapes of crystal pendants. All original gilt throughout.