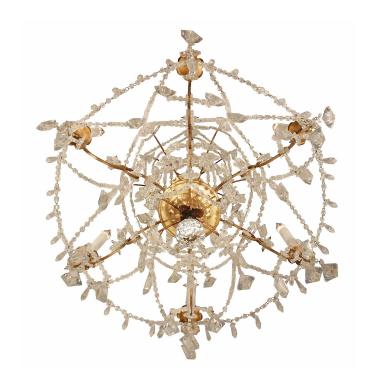

3415 South Dixie Highway, West Palm Beach, FL. 33405 Tel. 561.835.1319 Fax 561.835.1379

A beautiful pair of Italian 19th century giltwood and crystal six light chandeliers. Each chandlier has a carved giltwood central fut with inverted gilt iron foliate design bottom finial and hanging crystal sphere. The six double C scrolled gilt metal arms end in scalloped bobeches, joined by glass garlands accented with rosettes and kite shaped crystal pendants. Three additional gilt iron sprays decorate the central fut adorned with glass garlands, rosettes and various shapes of crystal pendants. All original gilt throughout.