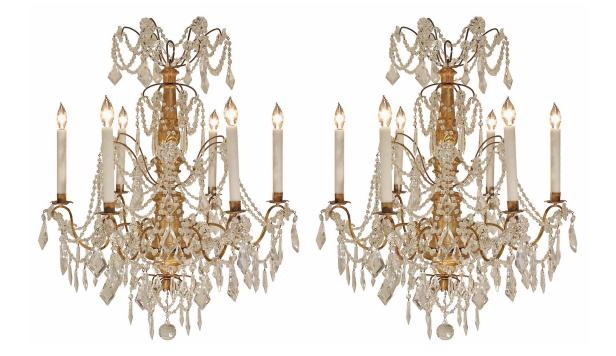

3415 South Dixie Highway, West Palm Beach, FL. 33405 Tel. 561.835.1319 Fax 561.835.1379

A beautiful pair of Italian 19th century giltwood and crystal six light chandeliers. Each chandlier has a carved giltwood central fut with inverted gilt iron foliate design bottom finial and hanging crystal sphere. The six double C scrolled gilt metal arms end in scalloped bobeches, joined by glass garlands accented with rosettes and kite shaped crystal pendants. Three additional gilt iron sprays decorate the central fut adorned with glass garlands, rosettes and various shapes of crystal pendants. All original gilt throughout.

Item #6511 H: 35 in D: 28 in List Price: \$23.900.00