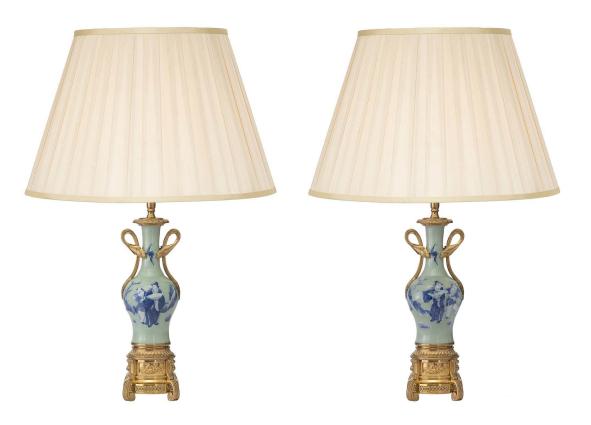

3415 South Dixie Highway, West Palm Beach, FL. 33405 Tel. 561.835.1319 Fax 561.835.1379

A pair of very attractive Chinese export vases mounted into lamps with French 19th century Louis XVI st. ormolu mounts. Each lamp is raised on a scrolled legs and a circular base that is decorated with Vitruvian scrolls and plaques of cherubs. The celedon vases have Asian figures in a classic dress. With all original gilt.

Item #9142 H: 29 in D: 20 in List Price: \$14,800.00