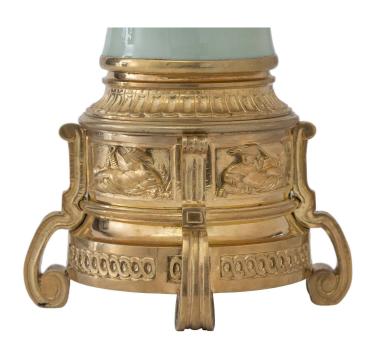

3415 South Dixie Highway, West Palm Beach, FL. 33405 Tel. 561.835.1319 Fax 561.835.1379

A pair of very attractive Chinese export vases mounted into lamps with French 19th century Louis XVI st. ormolu mounts. Each lamp is raised on a scrolled legs and a circular base that is decorated with Vitruvian scrolls and plaques of cherubs. The celedon vases have Asian figures in a classic dress. With all original gilt.