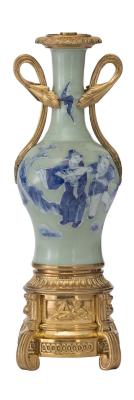

3415 South Dixie Highway, West Palm Beach, FL. 33405 Tel. 561.835.1319 Fax 561.835.1379

A pair of very attractive Chinese export vases mounted into lamps with French 19th century Louis XVI st. ormolu mounts. Each lamp is raised on a scrolled legs and a circular base that is decorated with Vitruvian scrolls and plaques of cherubs. The celedon vases have Asian figures in a classic dress. With all original gilt.

Item #9142 H: 29 in D: 20 in List Price: \$14,800.00