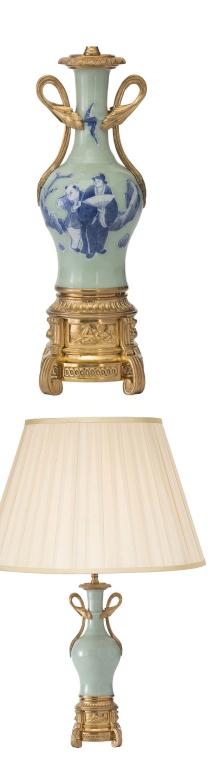

3415 South Dixie Highway, West Palm Beach, FL. 33405 Tel. 561.835.1319 Fax 561.835.1379

A pair of very attractive Chinese export vases mounted into lamps with French 19th century Louis XVI st. ormolu mounts. Each lamp is raised on a scrolled legs and a circular base that is decorated with Vitruvian scrolls and plaques of cherubs. The celedon vases have Asian figures in a classic dress. With all original gilt.

Item #9142 H: 29 in D: 20 in List Price: \$14,800.00