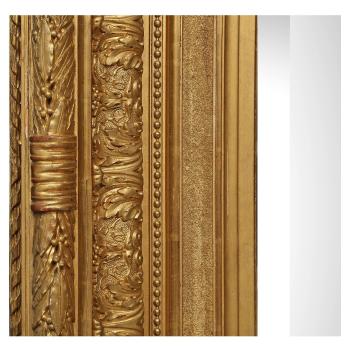

3415 South Dixie Highway, West Palm Beach, FL. 33405 Tel. 561.835.1319 Fax 561.835.1379

A very handsome and large scale French 19th century Louis XVI st. giltwood mirror. The beveled mirror plate is within a carved giltwood frame. The elegant frame has a mottled border with beaded trim and finely carved acanthus leaves. This mirror may also be displayed vertically.