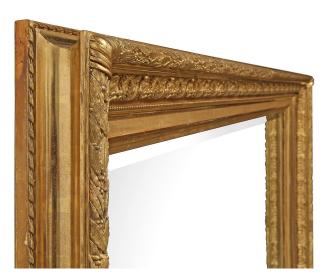

3415 South Dixie Highway, West Palm Beach, FL. 33405 Tel. 561.835.1319 Fax 561.835.1379

A very handsome and large scale French 19th century Louis XVI st. giltwood mirror. The beveled mirror plate is within a carved giltwood frame. The elegant frame has a mottled border with beaded trim and finely carved acanthus leaves. This mirror may also be displayed vertically.