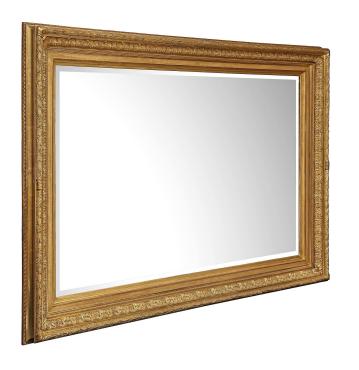

3415 South Dixie Highway, West Palm Beach, FL. 33405 Tel. 561.835.1319 Fax 561.835.1379

A very handsome and large scale French 19th century Louis XVI st. giltwood mirror. The beveled mirror plate is within a carved giltwood frame. The elegant frame has a mottled border with beaded trim and finely carved acanthus leaves. This mirror may also be displayed vertically.

Item #7483 H: 67 in L: 100 in D: 5 in List Price: \$23,800.00