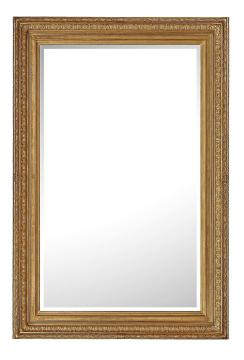

3415 South Dixie Highway, West Palm Beach, FL. 33405 Tel. 561.835.1319 Fax 561.835.1379

A very handsome and large scale French 19th century Louis XVI st. giltwood mirror. The beveled mirror plate is within a carved giltwood frame. The elegant frame has a mottled border with beaded trim and finely carved acanthus leaves. This mirror may also be displayed vertically.

Item #7483 H: 67 in L: 100 in D: 5 in List Price: \$23,800.00