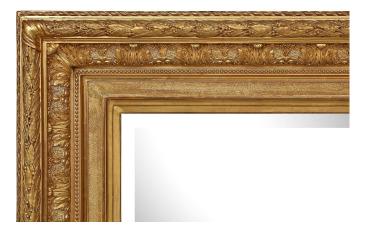

3415 South Dixie Highway, West Palm Beach, FL. 33405 Tel. 561.835.1319 Fax 561.835.1379

A very handsome and large scale French 19th century Louis XVI st. giltwood mirror. The beveled mirror plate is within a carved giltwood frame. The elegant frame has a mottled border with beaded trim and finely carved acanthus leaves. This mirror may also be displayed vertically.

Item #7483 H: 67 in L: 100 in D: 5 in List Price: \$23,800.00