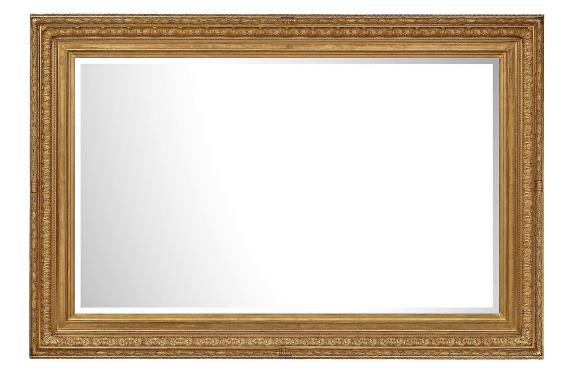

3415 South Dixie Highway, West Palm Beach, FL. 33405 Tel. 561.835.1319 Fax 561.835.1379

A very handsome and large scale French 19th century Louis XVI st. giltwood mirror. The beveled mirror plate is within a carved giltwood frame. The elegant frame has a mottled border with beaded trim and finely carved acanthus leaves. This mirror may also be displayed vertically.

Item #7483 H: 67 in L: 100 in D: 5 in List Price: \$23,800.00