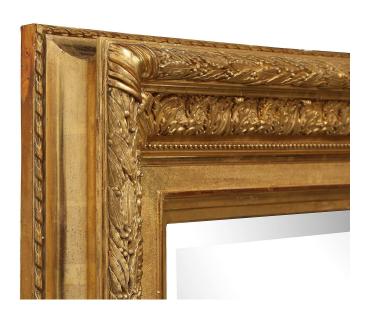

3415 South Dixie Highway, West Palm Beach, FL. 33405 Tel. 561.835.1319 Fax 561.835.1379

A very handsome and large scale French 19th century Louis XVI st. giltwood mirror. The beveled mirror plate is within a carved giltwood frame. The elegant frame has a mottled border with beaded trim and finely carved acanthus leaves. This mirror may also be displayed vertically.