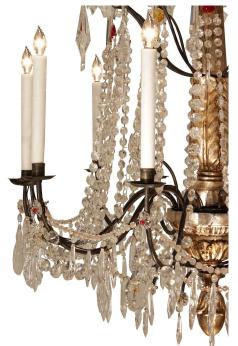

3415 South Dixie Highway, West Palm Beach, FL. 33405 Tel. 561.835.1319 Fax 561.835.1379

A stunning pair of early 19th century Italian all original crystal and colored glass chandeliers. Each chandelier has three levels of 'S' scrolled iron arms with twelve lights surround the carved Mecca central fut with bottom acorn finial. Every level is decorated with wonderful crystal garlands, kite shaped and rosette shaped crystals accented by luminous colored glass pieces.