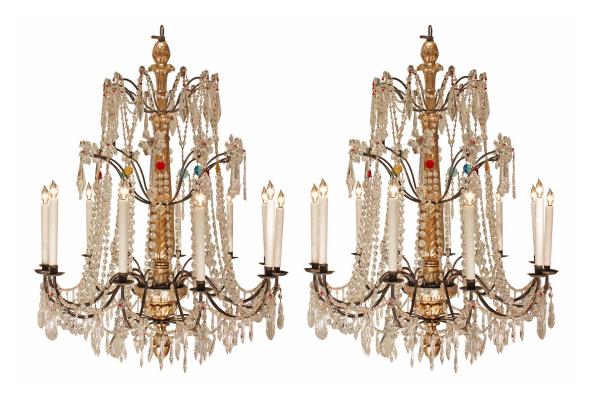

3415 South Dixie Highway, West Palm Beach, FL. 33405 Tel. 561.835.1319 Fax 561.835.1379

A stunning pair of early 19th century Italian all original crystal and colored glass chandeliers. Each chandelier has three levels of 'S' scrolled iron arms with twelve lights surround the carved Mecca central fut with bottom acorn finial. Every level is decorated with wonderful crystal garlands, kite shaped and rosette shaped crystals accented by luminous colored glass pieces.

Item #4735 H: 48 in D: 36 in List Price: \$62.500.00