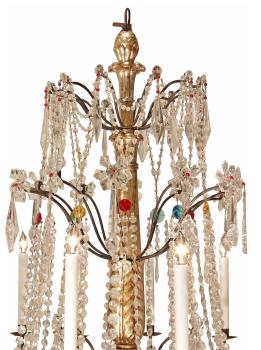

3415 South Dixie Highway, West Palm Beach, FL. 33405 Tel. 561.835.1319 Fax 561.835.1379

A stunning pair of early 19th century Italian all original crystal and colored glass chandeliers. Each chandelier has three levels of 'S' scrolled iron arms with twelve lights surround the carved Mecca central fut with bottom acorn finial. Every level is decorated with wonderful crystal garlands, kite shaped and rosette shaped crystals accented by luminous colored glass pieces.