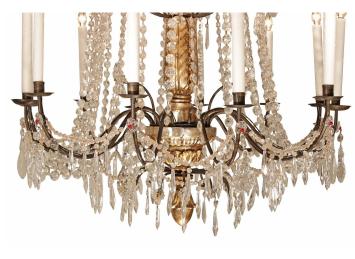

3415 South Dixie Highway, West Palm Beach, FL. 33405 Tel. 561.835.1319 Fax 561.835.1379

A stunning pair of early 19th century Italian all original crystal and colored glass chandeliers. Each chandelier has three levels of 'S' scrolled iron arms with twelve lights surround the carved Mecca central fut with bottom acorn finial. Every level is decorated with wonderful crystal garlands, kite shaped and rosette shaped crystals accented by luminous colored glass pieces.

Item #4735 H: 48 in D: 36 in List Price: \$62.500.00