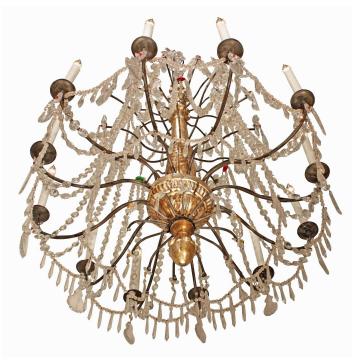

3415 South Dixie Highway, West Palm Beach, FL. 33405 Tel. 561.835.1319 Fax 561.835.1379

A stunning pair of early 19th century Italian all original crystal and colored glass chandeliers. Each chandelier has three levels of 'S' scrolled iron arms with twelve lights surround the carved Mecca central fut with bottom acorn finial. Every level is decorated with wonderful crystal garlands, kite shaped and rosette shaped crystals accented by luminous colored glass pieces.