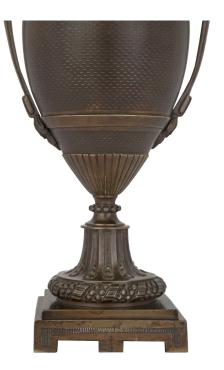

3415 South Dixie Highway, West Palm Beach, FL. 33405 Tel. 561.835.1319 Fax 561.835.1379

A very handsome pair of French 19th century Neo-Classical st. patinated bronze lamps. Each is raised on a square base with moulded wreath designed socle above. The patinated bronze textured body is decorated with scrolled handles accented with scrolled foliate and female medallions at each side.

Finished with a fluted top cap. All original patina throughout.

Item #8479 H: 33 in D: 20 in List Price: \$8,900.00