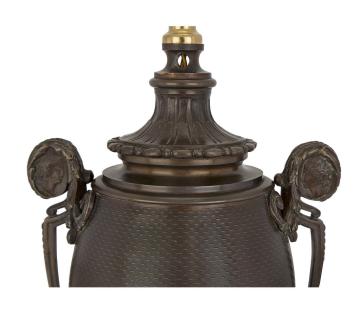

3415 South Dixie Highway, West Palm Beach, FL. 33405 Tel. 561.835.1319 Fax 561.835.1379

A very handsome pair of French 19th century Neo-Classical st. patinated bronze lamps. Each is raised on a square base with moulded wreath designed socle above. The patinated bronze textured body is decorated with scrolled handles accented with scrolled foliate and female medallions at each side.

Finished with a fluted top cap. All original patina throughout.

Item #8479 H: 33 in D: 20 in List Price: \$8,900.00