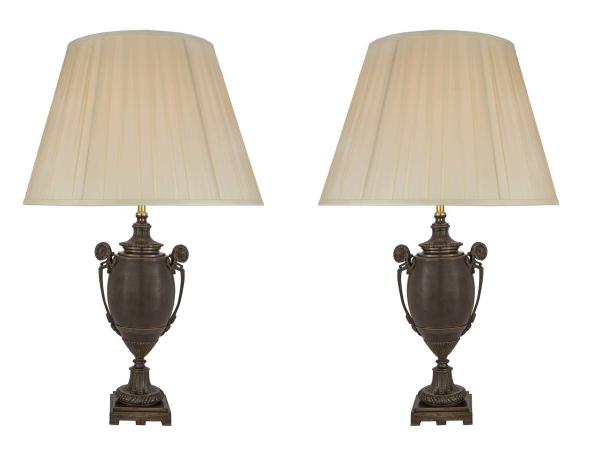

3415 South Dixie Highway, West Palm Beach, FL. 33405 Tel. 561.835.1319 Fax 561.835.1379

A very handsome pair of French 19th century Neo-Classical st. patinated bronze lamps. Each is raised on a square base with moulded wreath designed socle above. The patinated bronze textured body is decorated with scrolled handles accented with scrolled foliate and female medallions at each side.

Finished with a fluted top cap. All original patina throughout.

Item #8479 H: 33 in D: 20 in List Price: \$8,900.00