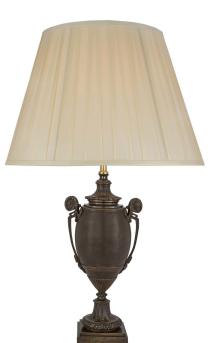

3415 South Dixie Highway, West Palm Beach, FL. 33405 Tel. 561.835.1319 Fax 561.835.1379

A very handsome pair of French 19th century Neo-Classical st. patinated bronze lamps. Each is raised on a square base with moulded wreath designed socle above. The patinated bronze textured body is decorated with scrolled handles accented with scrolled foliate and female medallions at each side.

Finished with a fluted top cap. All original patina throughout.

Item #8479 H: 33 in D: 20 in List Price: \$8,900.00