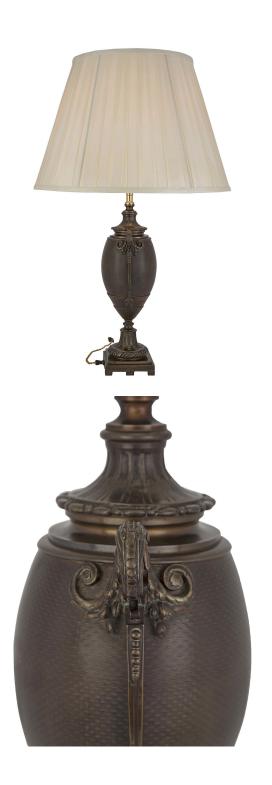

3415 South Dixie Highway, West Palm Beach, FL. 33405 Tel. 561.835.1319 Fax 561.835.1379

A very handsome pair of French 19th century Neo-Classical st. patinated bronze lamps. Each is raised on a square base with moulded wreath designed socle above. The patinated bronze textured body is decorated with scrolled handles accented with scrolled foliate and female medallions at each side.

Finished with a fluted top cap. All original patina throughout.

Item #8479 H: 33 in D: 20 in List Price: \$8,900.00