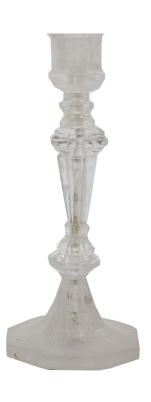

3415 South Dixie Highway, West Palm Beach, FL. 33405 Tel. 561.835.1319 Fax 561.835.1379

A wonderful pair of French Louis XVI st. rock crystal candlesticks. Each unique rock crystal candlestick is raised by an octagonal base tapering up to the finely cut central fut and candle cup.

Item #7199 H: 8 in D: 4 in List Price: \$4,200.00