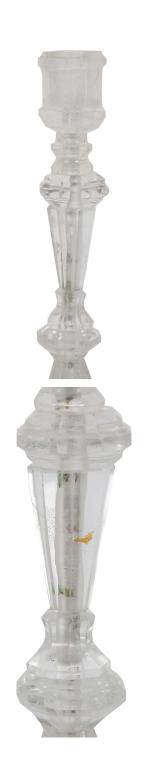

3415 South Dixie Highway, West Palm Beach, FL. 33405 Tel. 561.835.1319 Fax 561.835.1379

A wonderful pair of French Louis XVI st. rock crystal candlesticks. Each unique rock crystal candlestick is raised by an octagonal base tapering up to the finely cut central fut and candle cup.

Item #7199 H: 8 in D: 4 in List Price: \$4,200.00