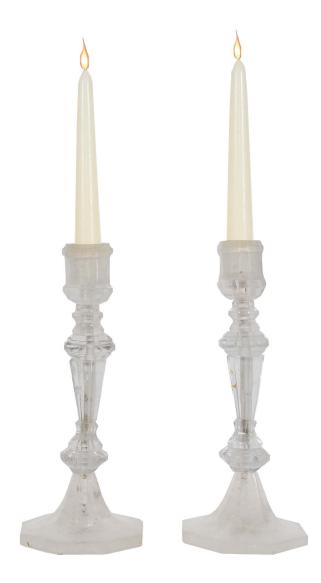

3415 South Dixie Highway, West Palm Beach, FL. 33405 Tel. 561.835.1319 Fax 561.835.1379

A wonderful pair of French Louis XVI st. rock crystal candlesticks. Each unique rock crystal candlestick is raised by an octagonal base tapering up to the finely cut central fut and candle cup.

Item #7199 H: 8 in D: 4 in List Price: \$4,200.00