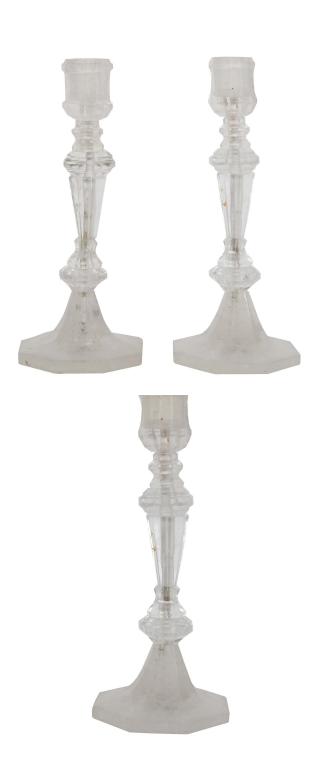

3415 South Dixie Highway, West Palm Beach, FL. 33405 Tel. 561.835.1319 Fax 561.835.1379

A wonderful pair of French Louis XVI st. rock crystal candlesticks. Each unique rock crystal candlestick is raised by an octagonal base tapering up to the finely cut central fut and candle cup.

Item #7199 H: 8 in D: 4 in List Price: \$4,200.00