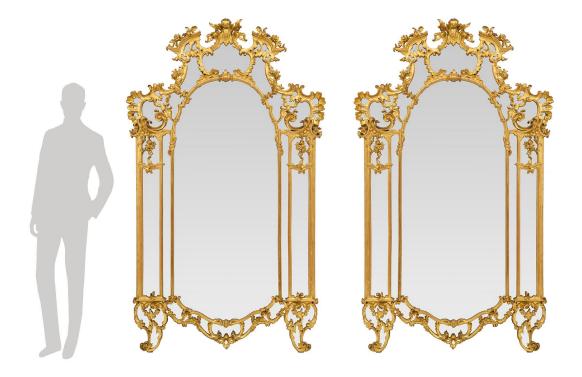

3415 South Dixie Highway, West Palm Beach, FL. 33405 Tel. 561.835.1319 Fax 561.835.1379

A spectacular and grand scaled pair of mid 18th century, circa. 1740, Tuscan giltwood mirrors. The pair with all original gilt and mirror plates has a sensation pierced triple frame design embellished by scrolled floral garlands amidst the top central reserve while the bottom scalloped design has two 'C' scrolled supports. Exceptional quality and proportions throughout.

Item #4686 H: 89 in L: 54 in D: 4 in List Price: \$145,000,00