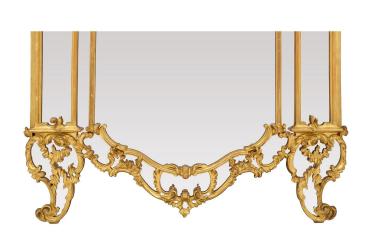

3415 South Dixie Highway, West Palm Beach, FL. 33405 Tel. 561.835.1319 Fax 561.835.1379

A spectacular and grand scaled pair of mid 18th century, circa. 1740, Tuscan giltwood mirrors. The pair with all original gilt and mirror plates has a sensation pierced triple frame design embellished by scrolled floral garlands amidst the top central reserve while the bottom scalloped design has two 'C' scrolled supports. Exceptional quality and proportions throughout.

Item #4686 H: 89 in L: 54 in D: 4 in List Price: \$145,000,00