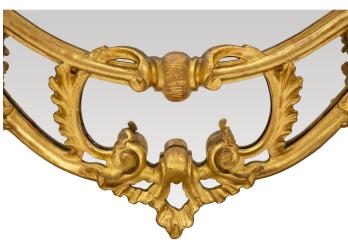

3415 South Dixie Highway, West Palm Beach, FL. 33405 Tel. 561.835.1319 Fax 561.835.1379

A spectacular and grand scaled pair of mid 18th century, circa. 1740, Tuscan giltwood mirrors. The pair with all original gilt and mirror plates has a sensation pierced triple frame design embellished by scrolled floral garlands amidst the top central reserve while the bottom scalloped design has two 'C' scrolled supports. Exceptional quality and proportions throughout.

Item #4686 H: 89 in L: 54 in D: 4 in List Price: \$145,000,00