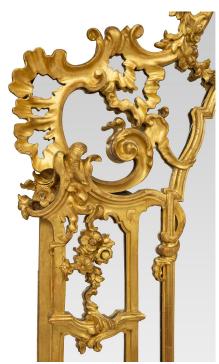

3415 South Dixie Highway, West Palm Beach, FL. 33405 Tel. 561.835.1319 Fax 561.835.1379

A spectacular and grand scaled pair of mid 18th century, circa. 1740, Tuscan giltwood mirrors. The pair with all original gilt and mirror plates has a sensation pierced triple frame design embellished by scrolled floral garlands amidst the top central reserve while the bottom scalloped design has two 'C' scrolled supports. Exceptional quality and proportions throughout.

Item #4686 H: 89 in L: 54 in D: 4 in List Price: \$145,000,00