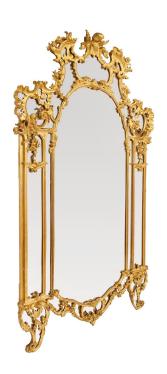

3415 South Dixie Highway, West Palm Beach, FL. 33405 Tel. 561.835.1319 Fax 561.835.1379

A spectacular and grand scaled pair of mid 18th century, circa. 1740, Tuscan giltwood mirrors. The pair with all original gilt and mirror plates has a sensation pierced triple frame design embellished by scrolled floral garlands amidst the top central reserve while the bottom scalloped design has two 'C' scrolled supports. Exceptional quality and proportions throughout.

Item #4686 H: 89 in L: 54 in D: 4 in List Price: \$145,000,00