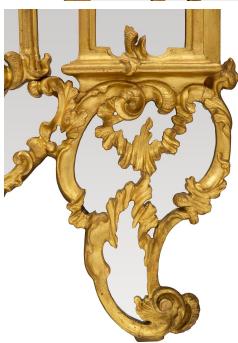

3415 South Dixie Highway, West Palm Beach, FL. 33405 Tel. 561.835.1319 Fax 561.835.1379

A spectacular and grand scaled pair of mid 18th century, circa. 1740, Tuscan giltwood mirrors. The pair with all original gilt and mirror plates has a sensation pierced triple frame design embellished by scrolled floral garlands amidst the top central reserve while the bottom scalloped design has two 'C' scrolled supports. Exceptional quality and proportions throughout.

Item #4686 H: 89 in L: 54 in D: 4 in List Price: \$145,000,00