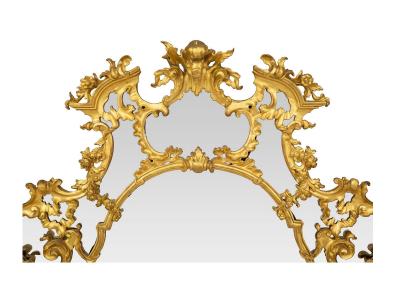

3415 South Dixie Highway, West Palm Beach, FL. 33405 Tel. 561.835.1319 Fax 561.835.1379

A spectacular and grand scaled pair of mid 18th century, circa. 1740, Tuscan giltwood mirrors. The pair with all original gilt and mirror plates has a sensation pierced triple frame design embellished by scrolled floral garlands amidst the top central reserve while the bottom scalloped design has two 'C' scrolled supports. Exceptional quality and proportions throughout.

Item #4686 H: 89 in L: 54 in D: 4 in List Price: \$145,000,00