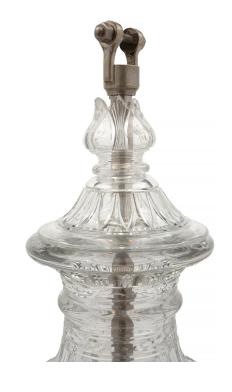

3415 South Dixie Highway, West Palm Beach, FL. 33405 Tel. 561.835.1319 Fax 561.835.1379

An elegant English 19th century Waterford crystal lantern. The lantern is centered by a finely shaped and most decorative cut crystal finial below geometric cut crystal designs. The body displays a reeded pattern with six beautiful and wonderfully executed floral reserves. The top displays a fine shape and striking additional cut crystal patterns.