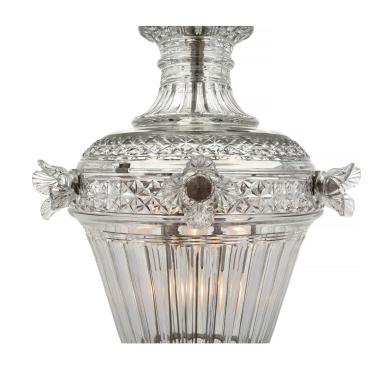

3415 South Dixie Highway, West Palm Beach, FL. 33405 Tel. 561.835.1319 Fax 561.835.1379

An elegant English 19th century Waterford crystal lantern. The lantern is centered by a finely shaped and most decorative cut crystal finial below geometric cut crystal designs. The body displays a reeded pattern with six beautiful and wonderfully executed floral reserves. The top displays a fine shape and striking additional cut crystal patterns.