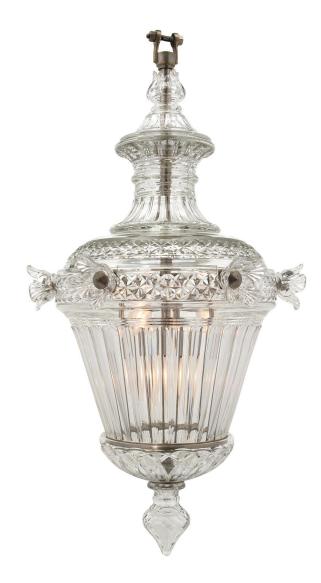

3415 South Dixie Highway, West Palm Beach, FL. 33405 Tel. 561.835.1319 Fax 561.835.1379

An elegant English 19th century Waterford crystal lantern. The lantern is centered by a finely shaped and most decorative cut crystal finial below geometric cut crystal designs. The body displays a reeded pattern with six beautiful and wonderfully executed floral reserves. The top displays a fine shape and striking additional cut crystal patterns.

Item #8848 H: 33 in D: 17 in List Price: \$27,500.00