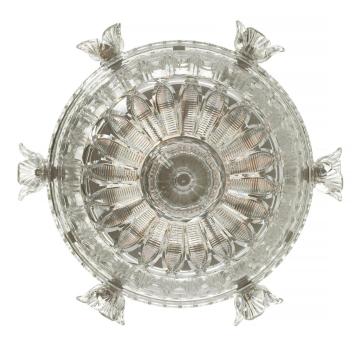

3415 South Dixie Highway, West Palm Beach, FL. 33405 Tel. 561.835.1319 Fax 561.835.1379

An elegant English 19th century Waterford crystal lantern. The lantern is centered by a finely shaped and most decorative cut crystal finial below geometric cut crystal designs. The body displays a reeded pattern with six beautiful and wonderfully executed floral reserves. The top displays a fine shape and striking additional cut crystal patterns.