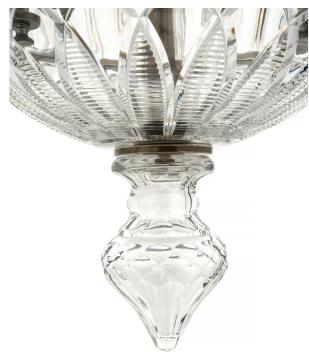

3415 South Dixie Highway, West Palm Beach, FL. 33405 Tel. 561.835.1319 Fax 561.835.1379

An elegant English 19th century Waterford crystal lantern. The lantern is centered by a finely shaped and most decorative cut crystal finial below geometric cut crystal designs. The body displays a reeded pattern with six beautiful and wonderfully executed floral reserves. The top displays a fine shape and striking additional cut crystal patterns.