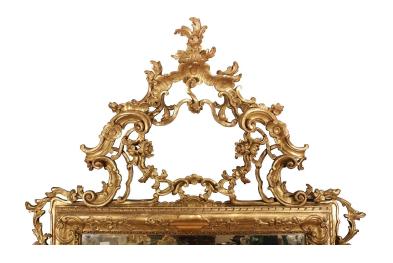

3415 South Dixie Highway, West Palm Beach, FL. 33405 Tel. 561.835.1319 Fax 561.835.1379

A stunning Italian 19th century Baroque st. giltwood mirror. The original mirror plate is framed within a giltwood border in a satin and burnished finish. Along the frame are pierced foliate and floral carvings centered by burnished cabochons. Surrounding the frame are impressive and richly carved foliate giltwood carvings culminating in the grand pierced top crown. All original gilt.

Item #6834 H: 55 in L: 36 in D: 11 in List Price: \$8,400.00