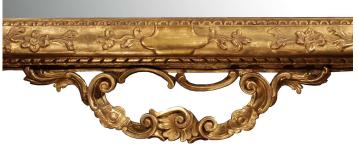

3415 South Dixie Highway, West Palm Beach, FL. 33405 Tel. 561.835.1319 Fax 561.835.1379

A stunning Italian 19th century Baroque st. giltwood mirror. The original mirror plate is framed within a giltwood border in a satin and burnished finish. Along the frame are pierced foliate and floral carvings centered by burnished cabochons. Surrounding the frame are impressive and richly carved foliate giltwood carvings culminating in the grand pierced top crown. All original gilt.

Item #6834 H: 55 in L: 36 in D: 11 in List Price: \$8,400.00