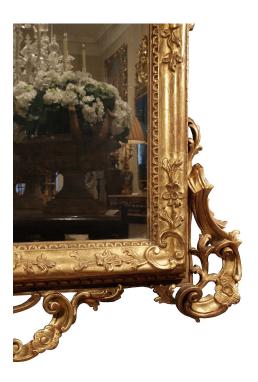

3415 South Dixie Highway, West Palm Beach, FL. 33405 Tel. 561.835.1319 Fax 561.835.1379

A stunning Italian 19th century Baroque st. giltwood mirror. The original mirror plate is framed within a giltwood border in a satin and burnished finish. Along the frame are pierced foliate and floral carvings centered by burnished cabochons. Surrounding the frame are impressive and richly carved foliate giltwood carvings culminating in the grand pierced top crown. All original gilt.

Item #6834 H: 55 in L: 36 in D: 11 in List Price: \$8,400.00