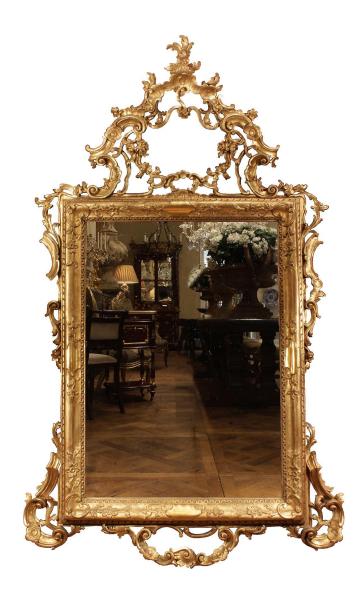

3415 South Dixie Highway, West Palm Beach, FL. 33405 Tel. 561.835.1319 Fax 561.835.1379

A stunning Italian 19th century Baroque st. giltwood mirror. The original mirror plate is framed within a giltwood border in a satin and burnished finish. Along the frame are pierced foliate and floral carvings centered by burnished cabochons. Surrounding the frame are impressive and richly carved foliate giltwood carvings culminating in the grand pierced top crown. All original gilt.

Item #6834 H: 55 in L: 36 in D: 11 in List Price: \$8,400.00