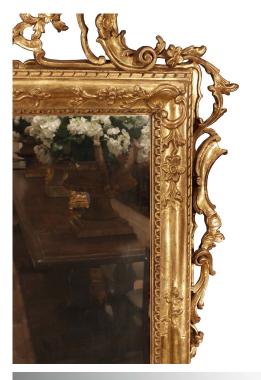

3415 South Dixie Highway, West Palm Beach, FL. 33405 Tel. 561.835.1319 Fax 561.835.1379

A stunning Italian 19th century Baroque st. giltwood mirror. The original mirror plate is framed within a giltwood border in a satin and burnished finish. Along the frame are pierced foliate and floral carvings centered by burnished cabochons. Surrounding the frame are impressive and richly carved foliate giltwood carvings culminating in the grand pierced top crown. All original gilt.

Item #6834 H: 55 in L: 36 in D: 11 in List Price: \$8,400.00