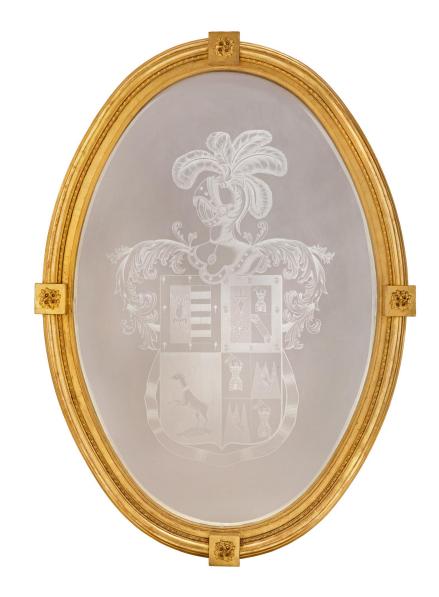

3415 South Dixie Highway, West Palm Beach, FL. 33405 Tel. 561.835.1319 Fax 561.835.1379

A unique and extremely decorative Italian 19th century etched frosted glass and giltwood plaque signed J. Prat. Colon 7. The large scale wall decor retains its original beautiful frosted glass pane with a finely detailed family crest etched design. The giltwood frame displays an elegant mottled design and richly carved block rosettes at the top, bottom, and sides. Photographed with a gray background to better show the design in the glass. Glass is frosted and clear in color. All original gilt throughout.

Item #8467 H: 67 in L: 48 in D: 4 in List Price: \$14,800.00