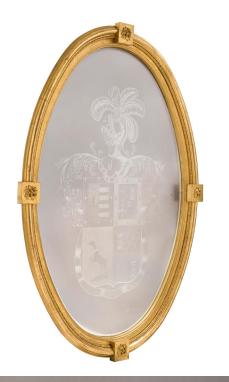

3415 South Dixie Highway, West Palm Beach, FL. 33405 Tel. 561.835.1319 Fax 561.835.1379

A unique and extremely decorative Italian 19th century etched frosted glass and giltwood plaque signed J. Prat. Colon 7. The large scale wall decor retains its original beautiful frosted glass pane with a finely detailed family crest etched design. The giltwood frame displays an elegant mottled design and richly carved block rosettes at the top, bottom, and sides. Photographed with a gray background to better show the design in the glass. Glass is frosted and clear in color. All original gilt throughout.