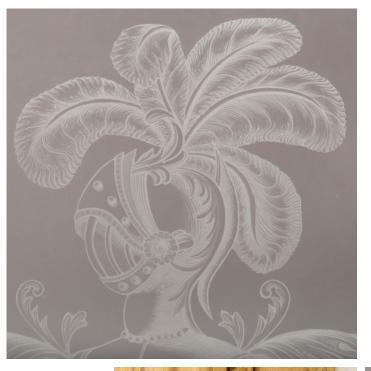

3415 South Dixie Highway, West Palm Beach, FL. 33405 Tel. 561.835.1319 Fax 561.835.1379

A unique and extremely decorative Italian 19th century etched frosted glass and giltwood plaque signed J. Prat. Colon 7. The large scale wall decor retains its original beautiful frosted glass pane with a finely detailed family crest etched design. The giltwood frame displays an elegant mottled design and richly carved block rosettes at the top, bottom, and sides. Photographed with a gray background to better show the design in the glass. Glass is frosted and clear in color. All original gilt throughout.