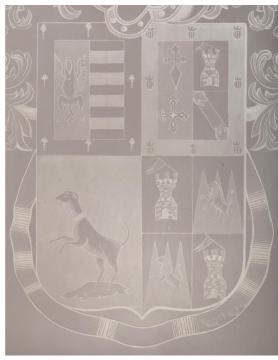

3415 South Dixie Highway, West Palm Beach, FL. 33405 Tel. 561.835.1319 Fax 561.835.1379

A unique and extremely decorative Italian 19th century etched frosted glass and giltwood plaque signed J. Prat. Colon 7. The large scale wall decor retains its original beautiful frosted glass pane with a finely detailed family crest etched design. The giltwood frame displays an elegant mottled design and richly carved block rosettes at the top, bottom, and sides. Photographed with a gray background to better show the design in the glass. Glass is frosted and clear in color. All original gilt throughout.