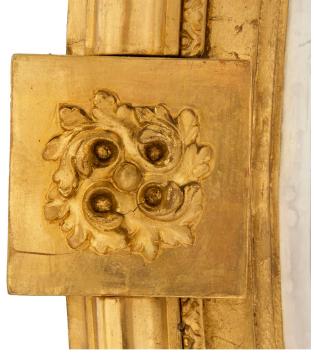

3415 South Dixie Highway, West Palm Beach, FL. 33405 Tel. 561.835.1319 Fax 561.835.1379

A unique and extremely decorative Italian 19th century etched frosted glass and giltwood plaque signed J. Prat. Colon 7. The large scale wall decor retains its original beautiful frosted glass pane with a finely detailed family crest etched design. The giltwood frame displays an elegant mottled design and richly carved block rosettes at the top, bottom, and sides. Photographed with a gray background to better show the design in the glass. Glass is frosted and clear in color. All original gilt throughout.