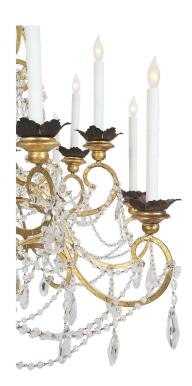

3415 South Dixie Highway, West Palm Beach, FL. 33405 Tel. 561.835.1319 Fax 561.835.1379

A most charming Italian 19th century pressed patinated metal, gilt metal, gilt wood and crystal sixteen light Genovese chandelier. The chandelier is centered by a fine bottom crystal ball affixed to the topie shaped gilt wood central fut. Each elegantly scrolled gilt metal arm is adorned with beautiful cut crystal pendants and beaded swaging garlands. The arms are on two tiers and display giltwood candle cups with decorative pressed patinated metal bobeches. Leading up the wonderfully scrolled arms is a similar topie shaped giltwood support and most decorative gilt metal and cut crystal sprays. All original gilt throughout.