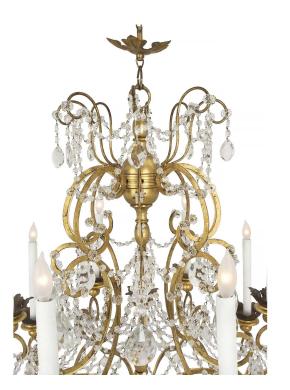

3415 South Dixie Highway, West Palm Beach, FL. 33405 Tel. 561.835.1319 Fax 561.835.1379

A most charming Italian 19th century pressed patinated metal, gilt metal, gilt wood and crystal sixteen light Genovese chandelier. The chandelier is centered by a fine bottom crystal ball affixed to the topie shaped gilt wood central fut. Each elegantly scrolled gilt metal arm is adorned with beautiful cut crystal pendants and beaded swaging garlands. The arms are on two tiers and display giltwood candle cups with decorative pressed patinated metal bobeches. Leading up the wonderfully scrolled arms is a similar topie shaped giltwood support and most decorative gilt metal and cut crystal sprays. All original gilt throughout.