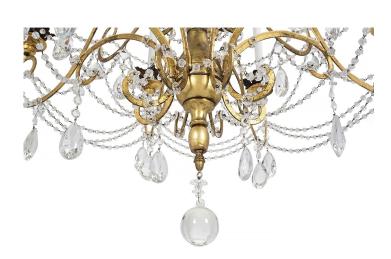

3415 South Dixie Highway, West Palm Beach, FL. 33405 Tel. 561.835.1319 Fax 561.835.1379

A most charming Italian 19th century pressed patinated metal, gilt metal, gilt wood and crystal sixteen light Genovese chandelier. The chandelier is centered by a fine bottom crystal ball affixed to the topie shaped gilt wood central fut. Each elegantly scrolled gilt metal arm is adorned with beautiful cut crystal pendants and beaded swaging garlands. The arms are on two tiers and display giltwood candle cups with decorative pressed patinated metal bobeches. Leading up the wonderfully scrolled arms is a similar topie shaped giltwood support and most decorative gilt metal and cut crystal sprays. All original gilt throughout.