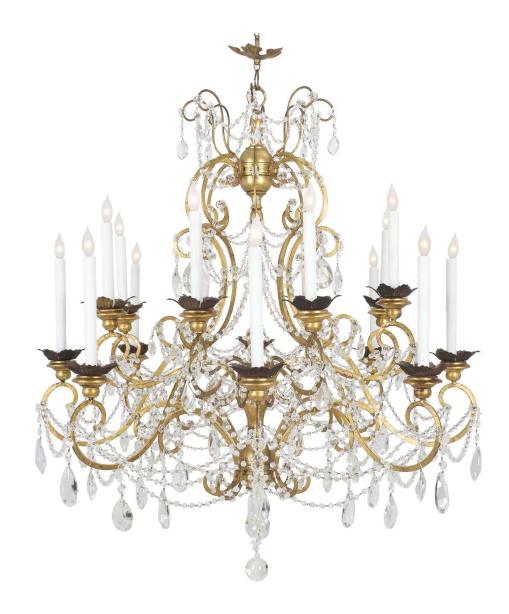

3415 South Dixie Highway, West Palm Beach, FL. 33405 Tel. 561.835.1319 Fax 561.835.1379

A most charming Italian 19th century pressed patinated metal, gilt metal, gilt wood and crystal sixteen light Genovese chandelier. The chandelier is centered by a fine bottom crystal ball affixed to the topie shaped gilt wood central fut. Each elegantly scrolled gilt metal arm is adorned with beautiful cut crystal pendants and beaded swaging garlands. The arms are on two tiers and display giltwood candle cups with decorative pressed patinated metal bobeches. Leading up the wonderfully scrolled arms is a similar topie shaped giltwood support and most decorative gilt metal and cut crystal sprays. All original gilt throughout.

Item #7129 H: 48 in D: 45 in List Price: \$28,900.00