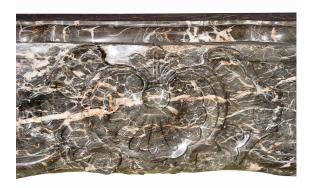

3415 South Dixie Highway, West Palm Beach, FL. 33405 Tel. 561.835.1319 Fax 561.835.1379

A most stunning and important sized French 18th century Louis XV period Grey, white and pink marble fireplace mantel. The volute fluted legs are supporting a swept frieze with a richly carved central shell with a pierced Design on each side. The mantel has A serpentine shaped shelf with a moulded border Interior dimensions H: 37" L: 54.5" D: 7"

Item #1130 H: 46 in L: 73 in D: 12 in List Price: \$31,000.00