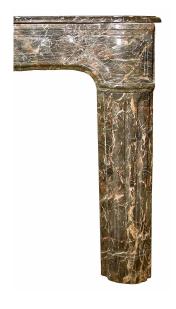

3415 South Dixie Highway, West Palm Beach, FL. 33405 Tel. 561.835.1319 Fax 561.835.1379

A most stunning and important sized French 18th century Louis XV period Grey, white and pink marble fireplace mantel. The volute fluted legs are supporting a swept frieze with a richly carved central shell with a pierced Design on each side. The mantel has A serpentine shaped shelf with a moulded border Interior dimensions H: 37" L: 54.5" D: 7"

Item #1130 H: 46 in L: 73 in D: 12 in List Price: \$31,000.00