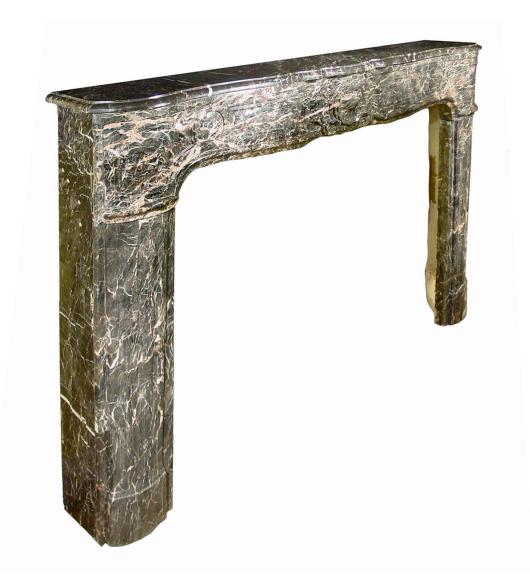

3415 South Dixie Highway, West Palm Beach, FL. 33405 Tel. 561.835.1319 Fax 561.835.1379

A most stunning and important sized French 18th century Louis XV period Grey, white and pink marble fireplace mantel. The volute fluted legs are supporting a swept frieze with a richly carved central shell with a pierced Design on each side. The mantel has A serpentine shaped shelf with a moulded border Interior dimensions H: 37" L: 54.5" D: 7"

Item #1130 H: 46 in L: 73 in D: 12 in List Price: \$31,000.00