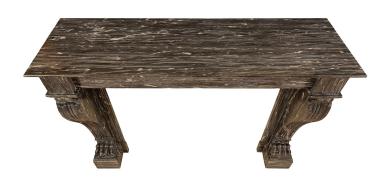

3415 South Dixie Highway, West Palm Beach, FL. 33405 Tel. 561.835.1319 Fax 561.835.1379

A spectacular French 19th century Neo-Classical st. Gris St. Anne marble fireplace mantel. The mantel is raised by impressive scrolled fluted jambs with block supports and handsome richly detailed paw feet. Above the straight apron is the original Gris St. Anne marble top showcasing the beautiful marble veins. Interior Dimensions: H: 28.5" L: 36" D: 7.5"