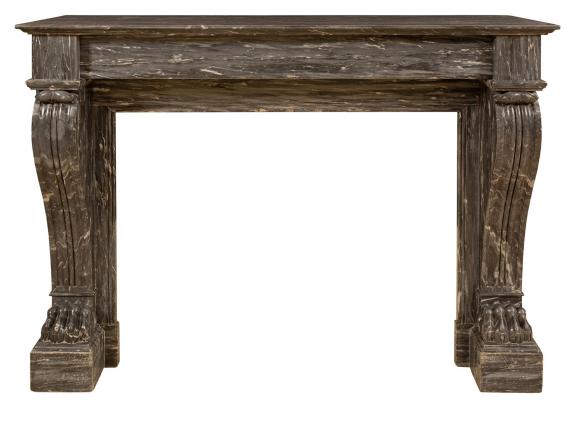

3415 South Dixie Highway, West Palm Beach, FL. 33405 Tel. 561.835.1319 Fax 561.835.1379

A spectacular French 19th century Neo-Classical st. Gris St. Anne marble fireplace mantel. The mantel is raised by impressive scrolled fluted jambs with block supports and handsome richly detailed paw feet. Above the straight apron is the original Gris St. Anne marble top showcasing the beautiful marble veins. Interior Dimensions: H: 28.5" L: 36" D: 7.5"