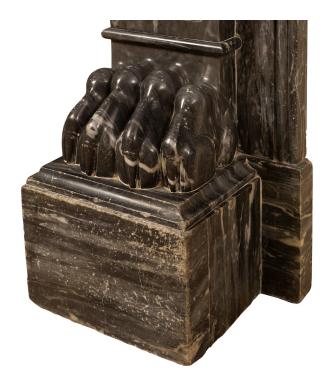

3415 South Dixie Highway, West Palm Beach, FL. 33405 Tel. 561.835.1319 Fax 561.835.1379

A spectacular French 19th century Neo-Classical st. Gris St. Anne marble fireplace mantel. The mantel is raised by impressive scrolled fluted jambs with block supports and handsome richly detailed paw feet. Above the straight apron is the original Gris St. Anne marble top showcasing the beautiful marble veins. Interior Dimensions: H: 28.5" L: 36" D: 7.5"