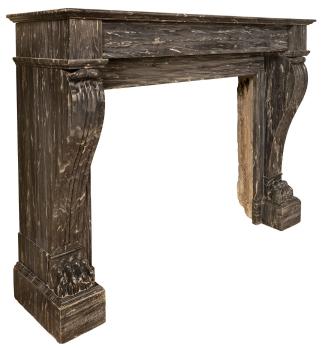

3415 South Dixie Highway, West Palm Beach, FL. 33405 Tel. 561.835.1319 Fax 561.835.1379

A spectacular French 19th century Neo-Classical st. Gris St. Anne marble fireplace mantel. The mantel is raised by impressive scrolled fluted jambs with block supports and handsome richly detailed paw feet. Above the straight apron is the original Gris St. Anne marble top showcasing the beautiful marble veins. Interior Dimensions: H: 28.5" L: 36" D: 7.5"