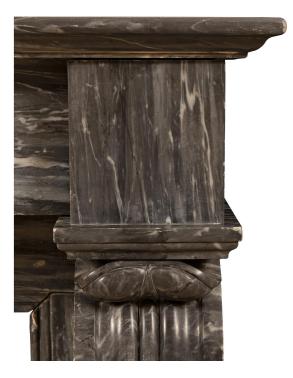

3415 South Dixie Highway, West Palm Beach, FL. 33405 Tel. 561.835.1319 Fax 561.835.1379

A spectacular French 19th century Neo-Classical st. Gris St. Anne marble fireplace mantel. The mantel is raised by impressive scrolled fluted jambs with block supports and handsome richly detailed paw feet. Above the straight apron is the original Gris St. Anne marble top showcasing the beautiful marble veins. Interior Dimensions: H: 28.5" L: 36" D: 7.5"