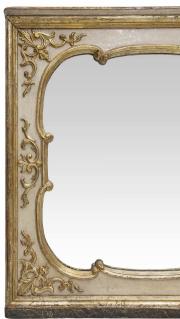

3415 South Dixie Highway, West Palm Beach, FL. 33405 Tel. 561.835.1319 Fax 561.835.1379

A lovely Italian 18th Century Louis XV period patinated and mecca mirror. The wide rectangular mirror is raised on a dark faux marble plinth base. The cream colored patinated frame is decorated with a scrolled interior mecca trim and scrolls amidst foliate. All below the moulded top capitol. All original patina and mecca finish.