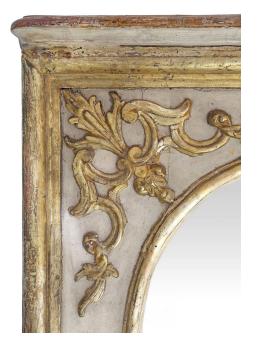

3415 South Dixie Highway, West Palm Beach, FL. 33405 Tel. 561.835.1319 Fax 561.835.1379

A lovely Italian 18th Century Louis XV period patinated and mecca mirror. The wide rectangular mirror is raised on a dark faux marble plinth base. The cream colored patinated frame is decorated with a scrolled interior mecca trim and scrolls amidst foliate. All below the moulded top capitol. All original patina and mecca finish.