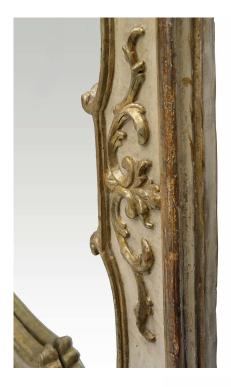

3415 South Dixie Highway, West Palm Beach, FL. 33405 Tel. 561.835.1319 Fax 561.835.1379

A lovely Italian 18th Century Louis XV period patinated and mecca mirror. The wide rectangular mirror is raised on a dark faux marble plinth base. The cream colored patinated frame is decorated with a scrolled interior mecca trim and scrolls amidst foliate. All below the moulded top capitol. All original patina and mecca finish.