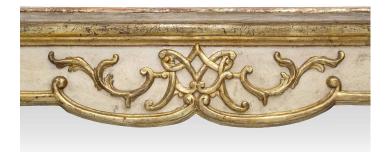

3415 South Dixie Highway, West Palm Beach, FL. 33405 Tel. 561.835.1319 Fax 561.835.1379

A lovely Italian 18th Century Louis XV period patinated and mecca mirror. The wide rectangular mirror is raised on a dark faux marble plinth base. The cream colored patinated frame is decorated with a scrolled interior mecca trim and scrolls amidst foliate. All below the moulded top capitol. All original patina and mecca finish.