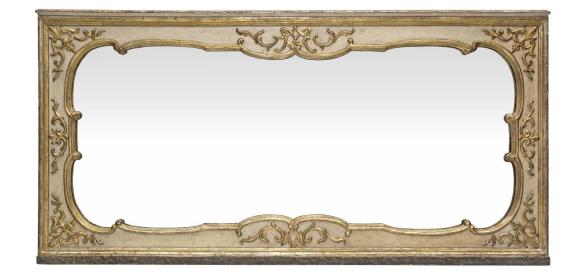

3415 South Dixie Highway, West Palm Beach, FL. 33405 Tel. 561.835.1319 Fax 561.835.1379

A lovely Italian 18th Century Louis XV period patinated and mecca mirror. The wide rectangular mirror is raised on a dark faux marble plinth base. The cream colored patinated frame is decorated with a scrolled interior mecca trim and scrolls amidst foliate. All below the moulded top capitol. All original patina and mecca finish.