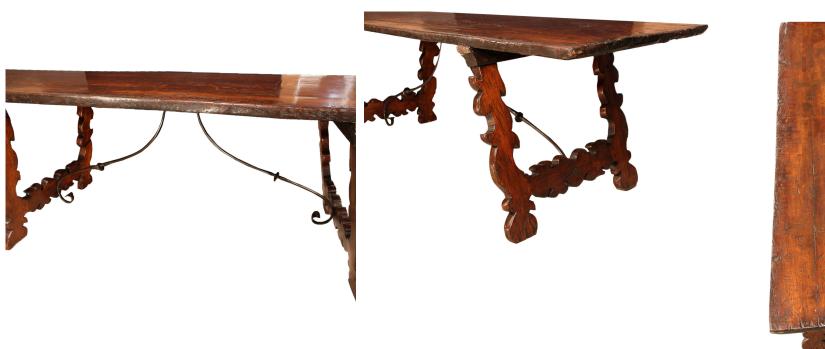

3415 South Dixie Highway, West Palm Beach, FL. 33405 Tel. 561.835.1319 Fax 561.835.1379

A handsome mid 18th century, country style Italian dining/center table in dark walnut. The table has slanted and carved supports with a straight carved stretcher on each side. The supports are joined by the original wrought iron scrolled supports underneath. nWonderful patina throughout

Item #4658 H: 30 in L: 93 in D: 32 in List Price: \$13,500.00