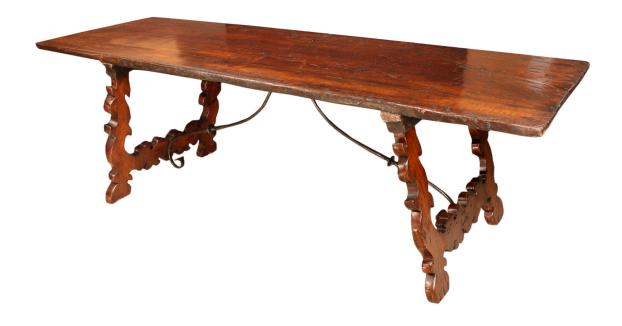

3415 South Dixie Highway, West Palm Beach, FL. 33405 Tel. 561.835.1319 Fax 561.835.1379

A handsome mid 18th century, country style Italian dining/center table in dark walnut. The table has slanted and carved supports with a straight carved stretcher on each side. The supports are joined by the original wrought iron scrolled supports underneath. nWonderful patina throughout

Item #4658 H: 30 in L: 93 in D: 32 in List Price: \$13,500.00