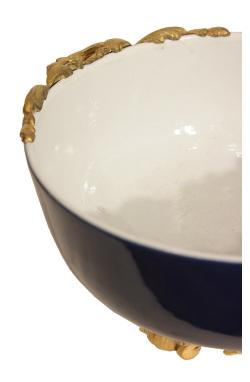

3415 South Dixie Highway, West Palm Beach, FL. 33405 Tel. 561.835.1319 Fax 561.835.1379

A very decorative 19th century Chinese cobalt blue porcelain centerpiece adorned with finely chased Louis XV st. ormolu mounts. The centerpiece is raised on a richly chased satin and burnish finished ormolu base in a foliate pattern. At each side are high quality foliate wrap around handles connecting to the base. With all original gilt.

Item #5188 H: 5 in L: 12 in D: 10 in List Price: \$6,900.00