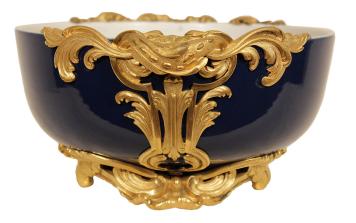

3415 South Dixie Highway, West Palm Beach, FL. 33405 Tel. 561.835.1319 Fax 561.835.1379

A very decorative 19th century Chinese cobalt blue porcelain centerpiece adorned with finely chased Louis XV st. ormolu mounts. The centerpiece is raised on a richly chased satin and burnish finished ormolu base in a foliate pattern. At each side are high quality foliate wrap around handles connecting to the base. With all original gilt.

Item #5188 H: 5 in L: 12 in D: 10 in List Price: \$6,900.00