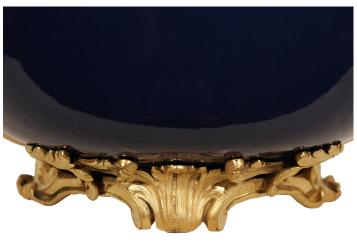

3415 South Dixie Highway, West Palm Beach, FL. 33405 Tel. 561.835.1319 Fax 561.835.1379

A very decorative 19th century Chinese cobalt blue porcelain centerpiece adorned with finely chased Louis XV st. ormolu mounts. The centerpiece is raised on a richly chased satin and burnish finished ormolu base in a foliate pattern. At each side are high quality foliate wrap around handles connecting to the base. With all original gilt.

Item #5188 H: 5 in L: 12 in D: 10 in List Price: \$6,900.00