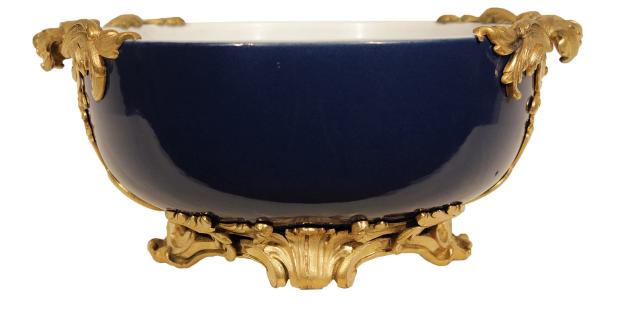

3415 South Dixie Highway, West Palm Beach, FL. 33405 Tel. 561.835.1319 Fax 561.835.1379

A very decorative 19th century Chinese cobalt blue porcelain centerpiece adorned with finely chased Louis XV st. ormolu mounts. The centerpiece is raised on a richly chased satin and burnish finished ormolu base in a foliate pattern. At each side are high quality foliate wrap around handles connecting to the base. With all original gilt.

Item #5188 H: 5 in L: 12 in D: 10 in List Price: \$6,900.00