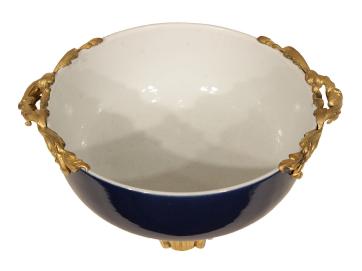

3415 South Dixie Highway, West Palm Beach, FL. 33405 Tel. 561.835.1319 Fax 561.835.1379

A very decorative 19th century Chinese cobalt blue porcelain centerpiece adorned with finely chased Louis XV st. ormolu mounts. The centerpiece is raised on a richly chased satin and burnish finished ormolu base in a foliate pattern. At each side are high quality foliate wrap around handles connecting to the base. With all original gilt.

Item #5188 H: 5 in L: 12 in D: 10 in List Price: \$6,900.00