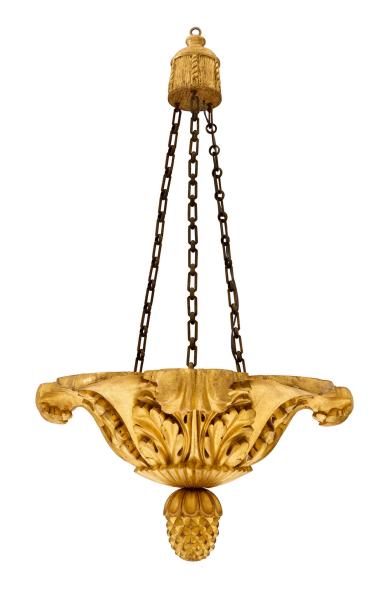

3415 South Dixie Highway, West Palm Beach, FL. 33405 Tel. 561.835.1319 Fax 561.835.1379

A wonderful and most unique Italian 19th century giltwood chandelier. The chandelier is centered by an impressive richly carved inverted bottom acorn finial. Leading upwards and outwards are striking and and large scale acanthus leaves with finely carved details set in a beautiful floral shaped carved wood body. Above is the original tassel shaped canopy connected by three bronze link chains. All original gilt and patina throughout.

Item #4753 H: 47 in L: 26 in D: 26 in List Price: \$14.900.00