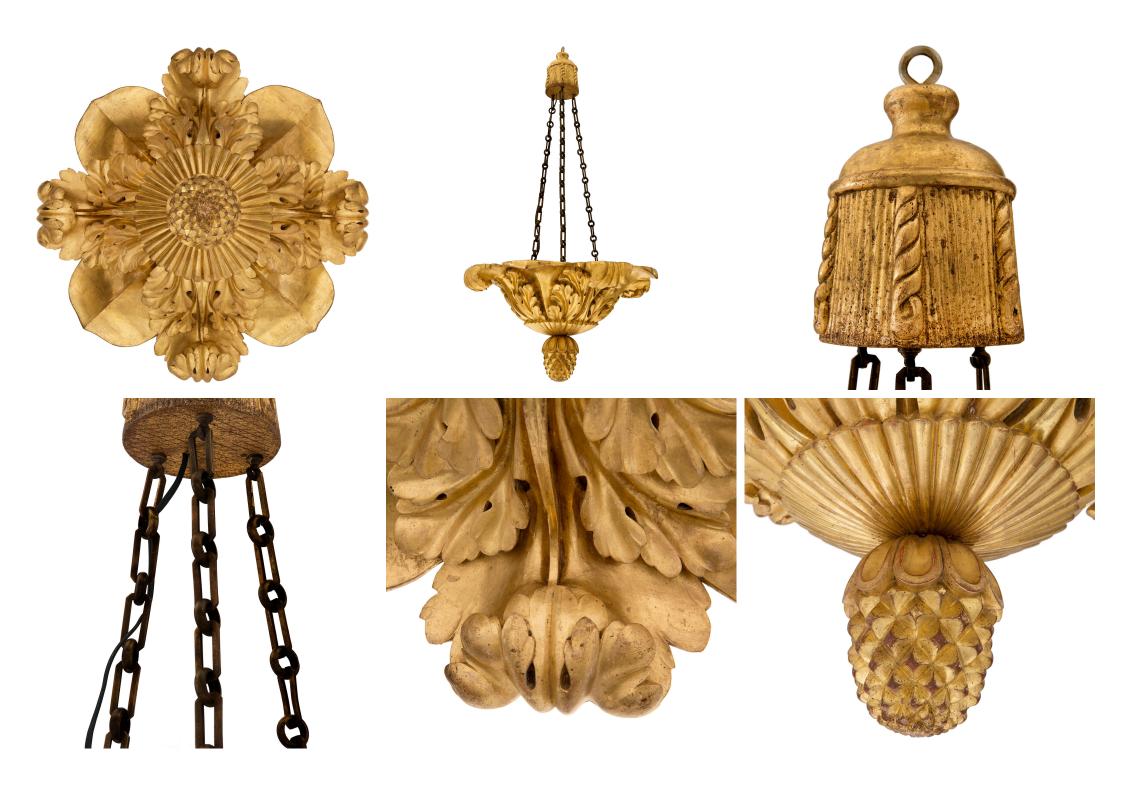

3415 South Dixie Highway, West Palm Beach, FL. 33405 Tel. 561.835.1319 Fax 561.835.1379

A wonderful and most unique Italian 19th century giltwood chandelier. The chandelier is centered by an impressive richly carved inverted bottom acorn finial. Leading upwards and outwards are striking and and large scale acanthus leaves with finely carved details set in a beautiful floral shaped carved wood body. Above is the original tassel shaped canopy connected by three bronze link chains. All original gilt and patina throughout.

Item #4753 H: 47 in L: 26 in D: 26 in List Price: \$14.900.00