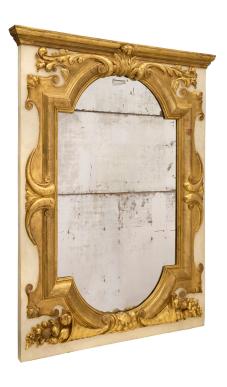

3415 South Dixie Highway, West Palm Beach, FL. 33405 Tel. 561.835.1319 Fax 561.835.1379

A powerful Italian 19th century giltwood and patinated off white mirror. The original mirror plate is set within an impressive and most decorative mottled giltwood border set on a patinated off white background. At the base are richly carved overflowing cornucopias with finely detailed fruits and flowers. Above is an elegant central acanthus leaf flanked by luxuriant scrolled foliate movements with a mottled top crown at the top. All original gilt and patina throughout.