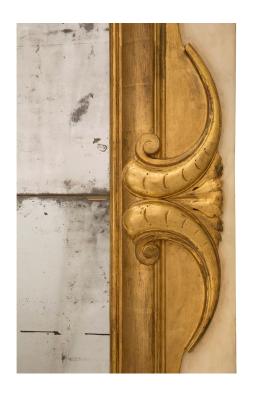

3415 South Dixie Highway, West Palm Beach, FL. 33405 Tel. 561.835.1319 Fax 561.835.1379

A powerful Italian 19th century giltwood and patinated off white mirror. The original mirror plate is set within an impressive and most decorative mottled giltwood border set on a patinated off white background. At the base are richly carved overflowing cornucopias with finely detailed fruits and flowers. Above is an elegant central acanthus leaf flanked by luxuriant scrolled foliate movements with a mottled top crown at the top. All original gilt and patina throughout.