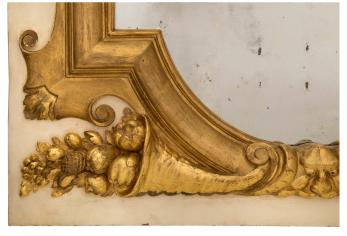

3415 South Dixie Highway, West Palm Beach, FL. 33405 Tel. 561.835.1319 Fax 561.835.1379

A powerful Italian 19th century giltwood and patinated off white mirror. The original mirror plate is set within an impressive and most decorative mottled giltwood border set on a patinated off white background. At the base are richly carved overflowing cornucopias with finely detailed fruits and flowers. Above is an elegant central acanthus leaf flanked by luxuriant scrolled foliate movements with a mottled top crown at the top. All original gilt and patina throughout.