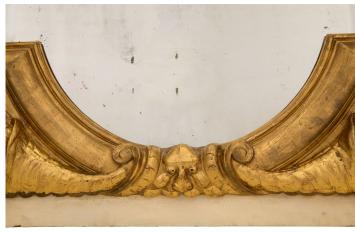

3415 South Dixie Highway, West Palm Beach, FL. 33405 Tel. 561.835.1319 Fax 561.835.1379

A powerful Italian 19th century giltwood and patinated off white mirror. The original mirror plate is set within an impressive and most decorative mottled giltwood border set on a patinated off white background. At the base are richly carved overflowing cornucopias with finely detailed fruits and flowers. Above is an elegant central acanthus leaf flanked by luxuriant scrolled foliate movements with a mottled top crown at the top. All original gilt and patina throughout.