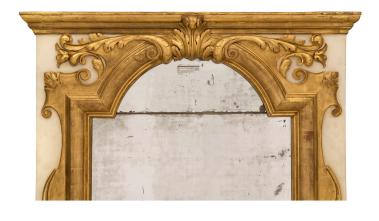

3415 South Dixie Highway, West Palm Beach, FL. 33405 Tel. 561.835.1319 Fax 561.835.1379

A powerful Italian 19th century giltwood and patinated off white mirror. The original mirror plate is set within an impressive and most decorative mottled giltwood border set on a patinated off white background. At the base are richly carved overflowing cornucopias with finely detailed fruits and flowers. Above is an elegant central acanthus leaf flanked by luxuriant scrolled foliate movements with a mottled top crown at the top. All original gilt and patina throughout.