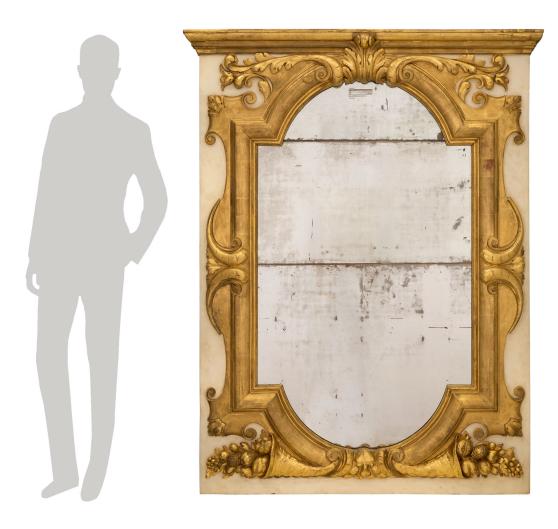

3415 South Dixie Highway, West Palm Beach, FL. 33405 Tel. 561.835.1319 Fax 561.835.1379

A powerful Italian 19th century giltwood and patinated off white mirror. The original mirror plate is set within an impressive and most decorative mottled giltwood border set on a patinated off white background. At the base are richly carved overflowing cornucopias with finely detailed fruits and flowers. Above is an elegant central acanthus leaf flanked by luxuriant scrolled foliate movements with a mottled top crown at the top. All original gilt and patina throughout.

Item #2228 H: 73 in L: 56 in D: 4 in List Price: \$22,900.00