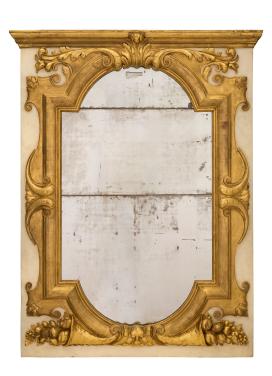

3415 South Dixie Highway, West Palm Beach, FL. 33405 Tel. 561.835.1319 Fax 561.835.1379

A powerful Italian 19th century giltwood and patinated off white mirror. The original mirror plate is set within an impressive and most decorative mottled giltwood border set on a patinated off white background. At the base are richly carved overflowing cornucopias with finely detailed fruits and flowers. Above is an elegant central acanthus leaf flanked by luxuriant scrolled foliate movements with a mottled top crown at the top. All original gilt and patina throughout.

Item #2228 H: 73 in L: 56 in D: 4 in List Price: \$22,900.00