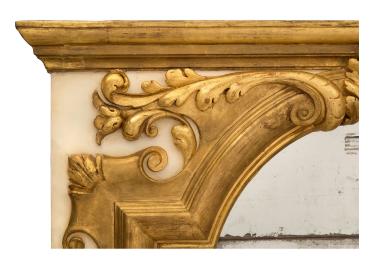

3415 South Dixie Highway, West Palm Beach, FL. 33405 Tel. 561.835.1319 Fax 561.835.1379

A powerful Italian 19th century giltwood and patinated off white mirror. The original mirror plate is set within an impressive and most decorative mottled giltwood border set on a patinated off white background. At the base are richly carved overflowing cornucopias with finely detailed fruits and flowers. Above is an elegant central acanthus leaf flanked by luxuriant scrolled foliate movements with a mottled top crown at the top. All original gilt and patina throughout.