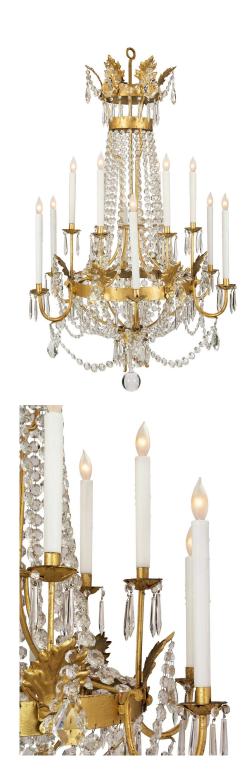

3415 South Dixie Highway, West Palm Beach, FL. 33405 Tel. 561.835.1319 Fax 561.835.1379

A fabulous A fabulous pair of Italian 19th century Baccarat crystal and gilt iron twelve light chandelier. Each chandelier is centered by a beautiful solid crystal ball amidst most decorative prism shaped cut crystal pendants. Above beautiful circular cut crystals is the central gilt iron tier with arms on two tiers decorated with crystal garlands. Crystal garlands continue to the top crown with two gilt metal bands topped with large foliate mounts decorated with crystal prisms.

Item #8205 H: 53 in D: 35 in List Price: \$39,800.00