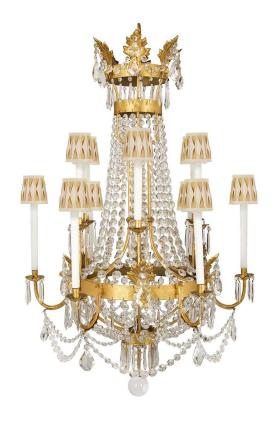

3415 South Dixie Highway, West Palm Beach, FL. 33405 Tel. 561.835.1319 Fax 561.835.1379

A fabulous A fabulous pair of Italian 19th century Baccarat crystal and gilt iron twelve light chandelier. Each chandelier is centered by a beautiful solid crystal ball amidst most decorative prism shaped cut crystal pendants. Above beautiful circular cut crystals is the central gilt iron tier with arms on two tiers decorated with crystal garlands. Crystal garlands continue to the top crown with two gilt metal bands topped with large foliate mounts decorated with crystal prisms.

Item #8205 H: 53 in D: 35 in List Price: \$39,800.00