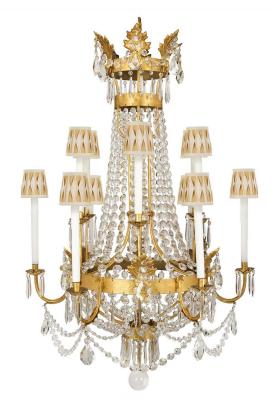

3415 South Dixie Highway, West Palm Beach, FL. 33405 Tel. 561.835.1319 Fax 561.835.1379

A fabulous A fabulous pair of Italian 19th century Baccarat crystal and gilt iron twelve light chandelier. Each chandelier is centered by a beautiful solid crystal ball amidst most decorative prism shaped cut crystal pendants. Above beautiful circular cut crystals is the central gilt iron tier with arms on two tiers decorated with crystal garlands. Crystal garlands continue to the top crown with two gilt metal bands topped with large foliate mounts decorated with crystal prisms.

Item #8205 H: 53 in D: 35 in List Price: \$39,800.00