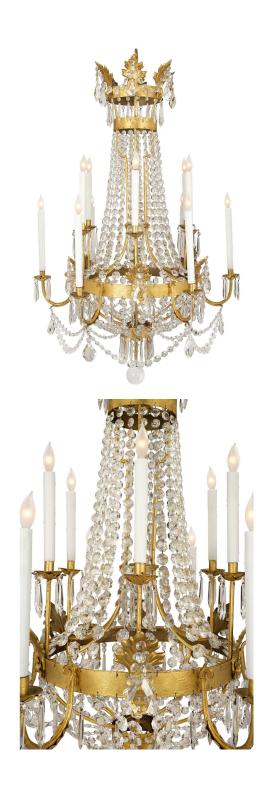

3415 South Dixie Highway, West Palm Beach, FL. 33405 Tel. 561.835.1319 Fax 561.835.1379

A fabulous A fabulous pair of Italian 19th century Baccarat crystal and gilt iron twelve light chandelier. Each chandelier is centered by a beautiful solid crystal ball amidst most decorative prism shaped cut crystal pendants. Above beautiful circular cut crystals is the central gilt iron tier with arms on two tiers decorated with crystal garlands. Crystal garlands continue to the top crown with two gilt metal bands topped with large foliate mounts decorated with crystal prisms.

Item #8205 H: 53 in D: 35 in List Price: \$39,800.00