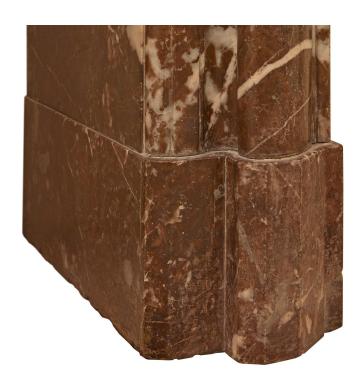

3415 South Dixie Highway, West Palm Beach, FL. 33405 Tel. 561.835.1319 Fax 561.835.1379

An elegant French 19th century Louis XVI st. Rosso Merling marble fireplace mantel. The mantel is raised by fine block supports below the straight jambs with most decorative mottled designs which continue along the straight apron. The original top displays rounded corners and a fine mottled border.