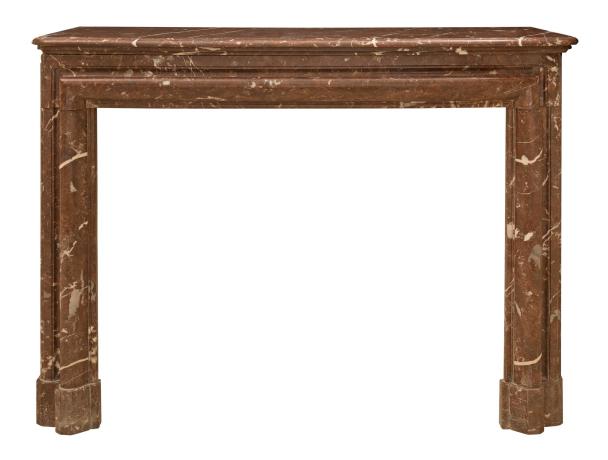

3415 South Dixie Highway, West Palm Beach, FL. 33405 Tel. 561.835.1319 Fax 561.835.1379

An elegant French 19th century Louis XVI st. Rosso Merling marble fireplace mantel. The mantel is raised by fine block supports below the straight jambs with most decorative mottled designs which continue along the straight apron. The original top displays rounded corners and a fine mottled border.

Interior Dimensions: H: 35.5" L: 41" D: 11.5"

Item #1101 H: 42 in L: 54 in D: 14 in List Price: \$19,900.00