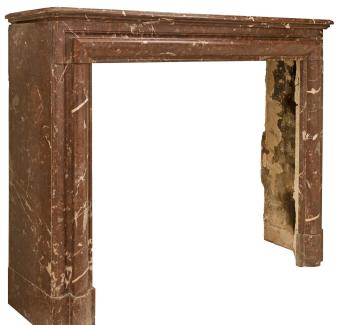

3415 South Dixie Highway, West Palm Beach, FL. 33405 Tel. 561.835.1319 Fax 561.835.1379

An elegant French 19th century Louis XVI st. Rosso Merling marble fireplace mantel. The mantel is raised by fine block supports below the straight jambs with most decorative mottled designs which continue along the straight apron. The original top displays rounded corners and a fine mottled border.

Interior Dimensions: H: 35.5" L: 41" D: 11.5"

Item #1101 H: 42 in L: 54 in D: 14 in List Price: \$19,900.00