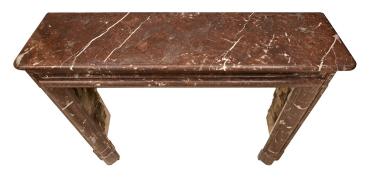

3415 South Dixie Highway, West Palm Beach, FL. 33405 Tel. 561.835.1319 Fax 561.835.1379

An elegant French 19th century Louis XVI st. Rosso Merling marble fireplace mantel. The mantel is raised by fine block supports below the straight jambs with most decorative mottled designs which continue along the straight apron. The original top displays rounded corners and a fine mottled border.

Interior Dimensions: H: 35.5" L: 41" D: 11.5"

Item #1101 H: 42 in L: 54 in D: 14 in List Price: \$19,900.00