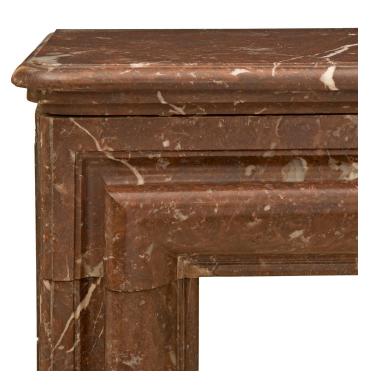

3415 South Dixie Highway, West Palm Beach, FL. 33405 Tel. 561.835.1319 Fax 561.835.1379

An elegant French 19th century Louis XVI st. Rosso Merling marble fireplace mantel. The mantel is raised by fine block supports below the straight jambs with most decorative mottled designs which continue along the straight apron. The original top displays rounded corners and a fine mottled border.

Interior Dimensions: H: 35.5" L: 41" D: 11.5"

Item #1101 H: 42 in L: 54 in D: 14 in List Price: \$19,900.00