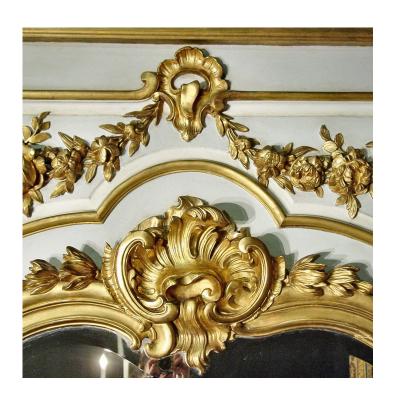

3415 South Dixie Highway, West Palm Beach, FL. 33405 Tel. 561.835.1319 Fax 561.835.1379

A Louis xv style patinated and giltwood boiserie element 19th Century circa 1840. The rectangular panel is fitted with a shaped Beveled mirror plate surrounded by giltwood borders incorporating Floral and foliate swags and Surmounted by a shell cartouche.

Item #CD1824 H: 84 in L: 52 in D: 3 in List Price: \$19,500.00