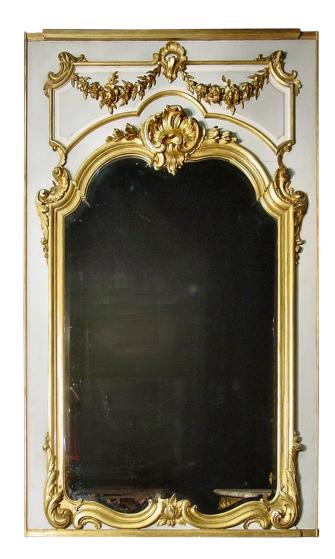

3415 South Dixie Highway, West Palm Beach, FL. 33405 Tel. 561.835.1319 Fax 561.835.1379

A Louis xv style patinated and giltwood boiserie element 19th Century circa 1840. The rectangular panel is fitted with a shaped Beveled mirror plate surrounded by giltwood borders incorporating Floral and foliate swags and Surmounted by a shell cartouche.

Item #CD1824 H: 84 in L: 52 in D: 3 in List Price: \$19,500.00