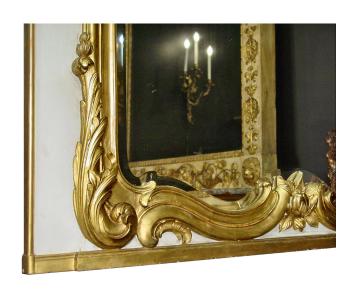

3415 South Dixie Highway, West Palm Beach, FL. 33405 Tel. 561.835.1319 Fax 561.835.1379

A Louis xv style patinated and giltwood boiserie element 19th Century circa 1840. The rectangular panel is fitted with a shaped Beveled mirror plate surrounded by giltwood borders incorporating Floral and foliate swags and Surmounted by a shell cartouche.

Item #CD1824 H: 84 in L: 52 in D: 3 in List Price: \$19,500.00