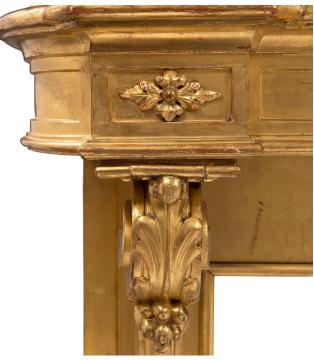

3415 South Dixie Highway, West Palm Beach, FL. 33405 Tel. 561.835.1319 Fax 561.835.1379

A handsome French mid 19th century Neo-Classical st. giltwood console. The console is raised on a solid platform base with the original mirror back plate. The frieze is decorated with foliate carvings and is supported by scrolled legs accented with acanthus leaves, foliate and rosettes. All below the molded edge red faux marble top.