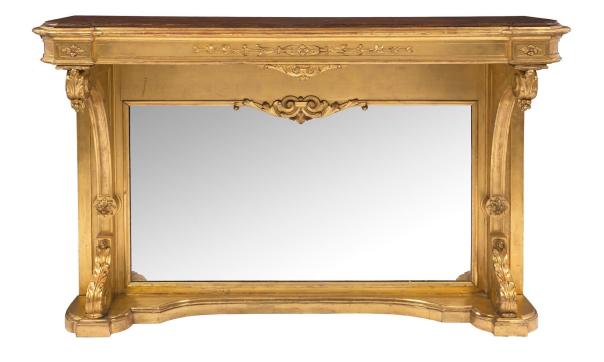

3415 South Dixie Highway, West Palm Beach, FL. 33405 Tel. 561.835.1319 Fax 561.835.1379

A handsome French mid 19th century Neo-Classical st. giltwood console. The console is raised on a solid platform base with the original mirror back plate. The frieze is decorated with foliate carvings and is supported by scrolled legs accented with acanthus leaves, foliate and rosettes. All below the molded edge red faux marble top.

Item #829 H: 37 in L: 56 in D: 18 in List Price: \$19,800.00