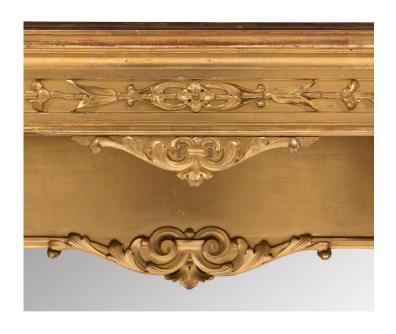

3415 South Dixie Highway, West Palm Beach, FL. 33405 Tel. 561.835.1319 Fax 561.835.1379

A handsome French mid 19th century Neo-Classical st. giltwood console. The console is raised on a solid platform base with the original mirror back plate. The frieze is decorated with foliate carvings and is supported by scrolled legs accented with acanthus leaves, foliate and rosettes. All below the molded edge red faux marble top.