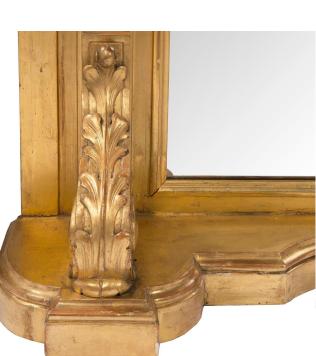

3415 South Dixie Highway, West Palm Beach, FL. 33405 Tel. 561.835.1319 Fax 561.835.1379

A handsome French mid 19th century Neo-Classical st. giltwood console. The console is raised on a solid platform base with the original mirror back plate. The frieze is decorated with foliate carvings and is supported by scrolled legs accented with acanthus leaves, foliate and rosettes. All below the molded edge red faux marble top.