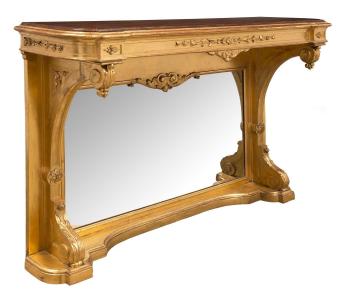

3415 South Dixie Highway, West Palm Beach, FL. 33405 Tel. 561.835.1319 Fax 561.835.1379

A handsome French mid 19th century Neo-Classical st. giltwood console. The console is raised on a solid platform base with the original mirror back plate. The frieze is decorated with foliate carvings and is supported by scrolled legs accented with acanthus leaves, foliate and rosettes. All below the molded edge red faux marble top.

Item #829 H: 37 in L: 56 in D: 18 in List Price: \$19,800.00