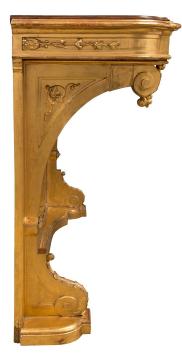

3415 South Dixie Highway, West Palm Beach, FL. 33405 Tel. 561.835.1319 Fax 561.835.1379

A handsome French mid 19th century Neo-Classical st. giltwood console. The console is raised on a solid platform base with the original mirror back plate. The frieze is decorated with foliate carvings and is supported by scrolled legs accented with acanthus leaves, foliate and rosettes. All below the molded edge red faux marble top.