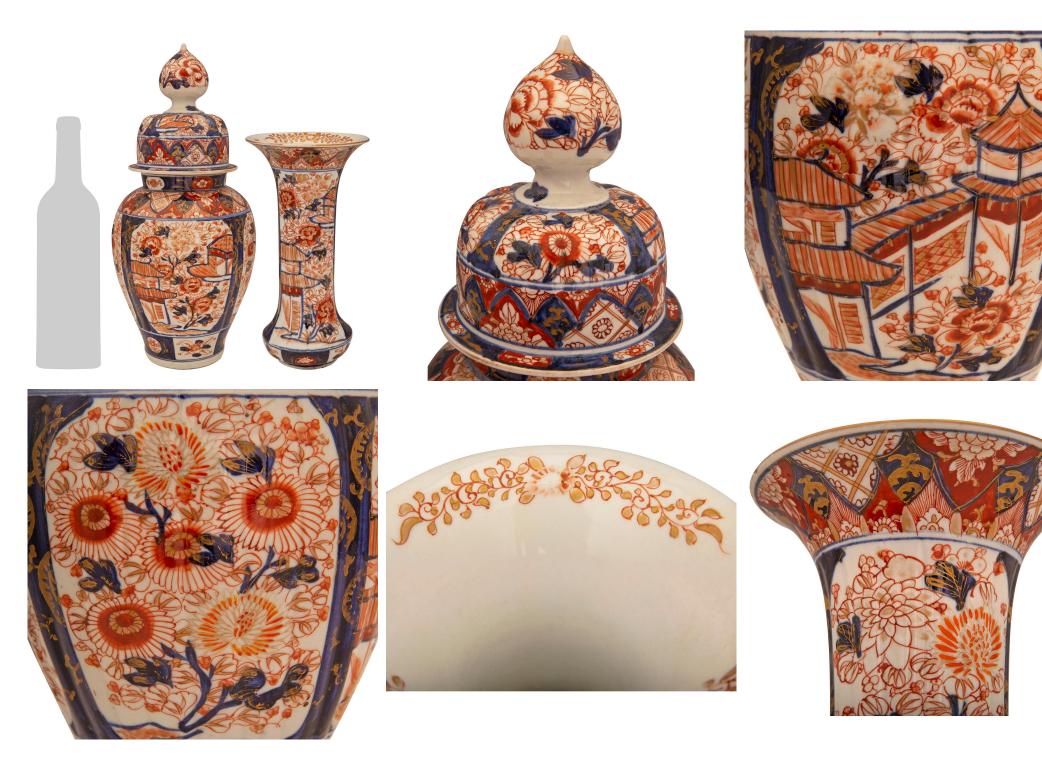

3415 South Dixie Highway, West Palm Beach, FL. 33405 Tel. 561.835.1319 Fax 561.835.1379

A beautiful and extremely decorative complete set of Asian 19th century porcelain vases and lidded urns. The garniture set displays three beautiful lidded urns and two elegant vases. The urns display a lovely baluster shape with a removable lid with a uniquely shaped finial all decorated with striking wonderfully executed scenes with charming foliate designs and most decorative traditional patterns and designs. The vases display an elegantly curved shape decorated in the same manner with wonderful attention to detail. Wonderful proportions and in excellent condition. Vase Dimensions: H: 10.75" L: 5.5" D: 5.5:" Urn Dimensions: H: 15" L: 7" D: 7"