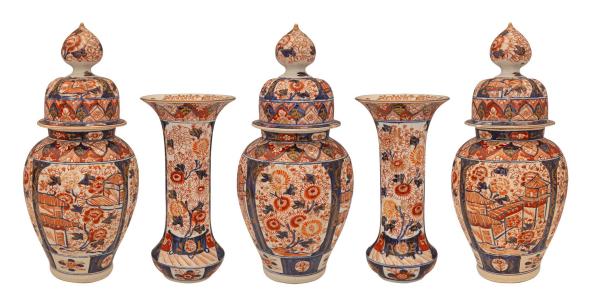

3415 South Dixie Highway, West Palm Beach, FL. 33405 Tel. 561.835.1319 Fax 561.835.1379

A beautiful and extremely decorative complete set of Asian 19th century porcelain vases and lidded urns. The garniture set displays three beautiful lidded urns and two elegant vases. The urns display a lovely baluster shape with a removable lid with a uniquely shaped finial all decorated with striking wonderfully executed scenes with charming foliate designs and most decorative traditional patterns and designs. The vases display an elegantly curved shape decorated in the same manner with wonderful attention to detail. Wonderful proportions and in excellent condition. Vase Dimensions: H: 10.75" L: 5.5" D: 5.5:" Urn Dimensions: H: 15" L: 7" D: 7"