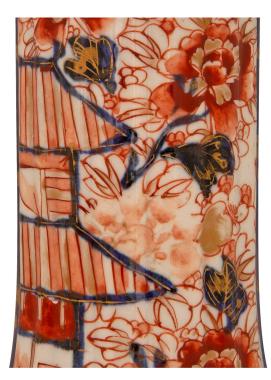

3415 South Dixie Highway, West Palm Beach, FL. 33405 Tel. 561.835.1319 Fax 561.835.1379

A beautiful and extremely decorative complete set of Asian 19th century porcelain vases and lidded urns. The garniture set displays three beautiful lidded urns and two elegant vases. The urns display a lovely baluster shape with a removable lid with a uniquely shaped finial all decorated with striking wonderfully executed scenes with charming foliate designs and most decorative traditional patterns and designs. The vases display an elegantly curved shape decorated in the same manner with wonderful attention to detail. Wonderful proportions and in excellent condition. Vase Dimensions: H: 10.75" L: 5.5" D: 5.5:" Urn Dimensions: H: 15" L: 7" D: 7"