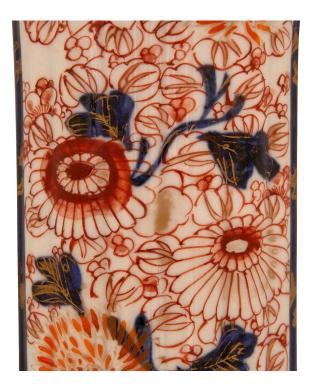

3415 South Dixie Highway, West Palm Beach, FL. 33405 Tel. 561.835.1319 Fax 561.835.1379

A beautiful and extremely decorative complete set of Asian 19th century porcelain vases and lidded urns. The garniture set displays three beautiful lidded urns and two elegant vases. The urns display a lovely baluster shape with a removable lid with a uniquely shaped finial all decorated with striking wonderfully executed scenes with charming foliate designs and most decorative traditional patterns and designs. The vases display an elegantly curved shape decorated in the same manner with wonderful attention to detail. Wonderful proportions and in excellent condition. Vase Dimensions: H: 10.75" L: 5.5" D: 5.5:" Urn Dimensions: H: 15" L: 7" D: 7"