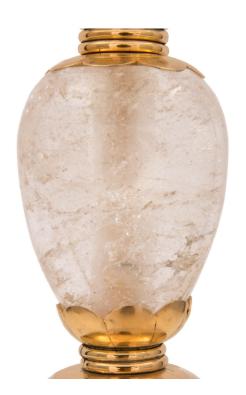

 $3415 \; South \; Dixie \; Highway, \; West \; Palm \; Beach, \; FL. \; 33405$   $Tel. \; 561.835.1319 \; Fax \; 561.835.1379$ 

A sensational and extremely high quality pair of French turn of the century Louis XVI st. rock crystal and ormolu lamps. Each most unique lamp is raised by fine ball feet below the exceptional circular rock crystal base with a most decorative stepped design. The central supports display beautiful baluster shaped designs with striking mottled ormolu caps and superb top ball finials.

Item #11550 H: 27 in L: 4 in D: 16 in List Price: \$14,500.00