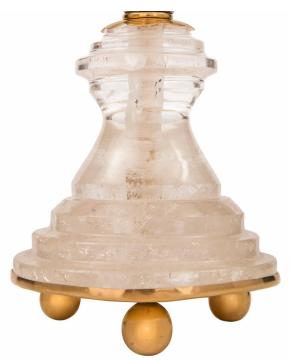

 $3415 \; South \; Dixie \; Highway, \; West \; Palm \; Beach, \; FL. \; 33405$   $Tel. \; 561.835.1319 \; Fax \; 561.835.1379$ 

A sensational and extremely high quality pair of French turn of the century Louis XVI st. rock crystal and ormolu lamps. Each most unique lamp is raised by fine ball feet below the exceptional circular rock crystal base with a most decorative stepped design. The central supports display beautiful baluster shaped designs with striking mottled ormolu caps and superb top ball finials.

Item #11550 H: 27 in L: 4 in D: 16 in List Price: \$14,500.00