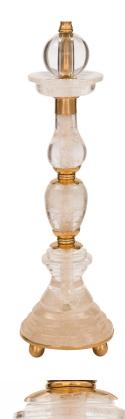

 $3415 \; South \; Dixie \; Highway, \; West \; Palm \; Beach, \; FL. \; 33405$   $Tel. \; 561.835.1319 \; Fax \; 561.835.1379$ 

A sensational and extremely high quality pair of French turn of the century Louis XVI st. rock crystal and ormolu lamps. Each most unique lamp is raised by fine ball feet below the exceptional circular rock crystal base with a most decorative stepped design. The central supports display beautiful baluster shaped designs with striking mottled ormolu caps and superb top ball finials.

Item #11550 H: 27 in L: 4 in D: 16 in List Price: \$14,500.00