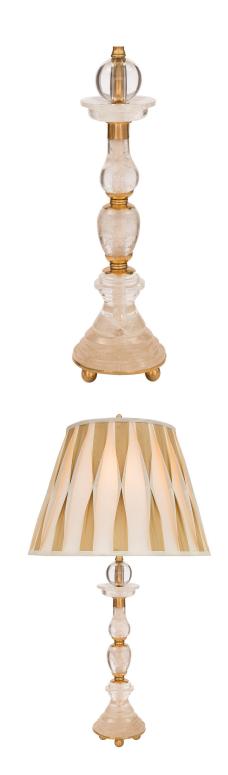

3415 South Dixie Highway, West Palm Beach, FL. 33405 Tel. 561.835.1319 Fax 561.835.1379

A sensational and extremely high quality complete set of four French turn of the century Louis XVI st. rock crystal and ormolu lamps. Each most unique lamp is raised by fine ball feet below the exceptional circular rock crystal base with a most decorative stepped design. The central supports display beautiful baluster shaped designs with striking mottled ormolu caps and superb top ball finials.

Item #11550A H: 27 in L: 4 in D: 4 in List Price: \$28,900.00