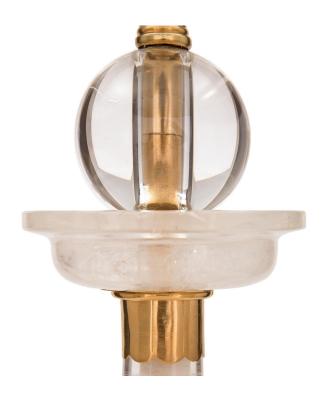

3415 South Dixie Highway, West Palm Beach, FL. 33405 Tel. 561.835.1319 Fax 561.835.1379

A sensational and extremely high quality complete set of four French turn of the century Louis XVI st. rock crystal and ormolu lamps. Each most unique lamp is raised by fine ball feet below the exceptional circular rock crystal base with a most decorative stepped design. The central supports display beautiful baluster shaped designs with striking mottled ormolu caps and superb top ball finials.