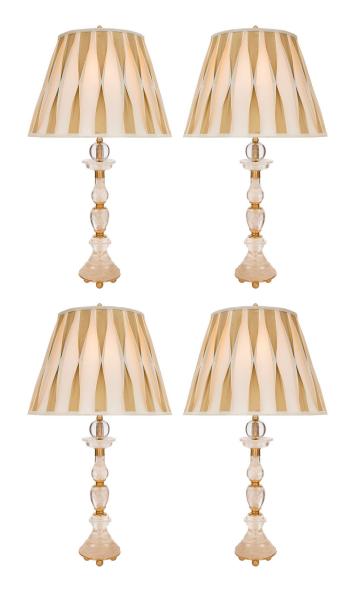

3415 South Dixie Highway, West Palm Beach, FL. 33405 Tel. 561.835.1319 Fax 561.835.1379

A sensational and extremely high quality complete set of four French turn of the century Louis XVI st. rock crystal and ormolu lamps. Each most unique lamp is raised by fine ball feet below the exceptional circular rock crystal base with a most decorative stepped design. The central supports display beautiful baluster shaped designs with striking mottled ormolu caps and superb top ball finials.