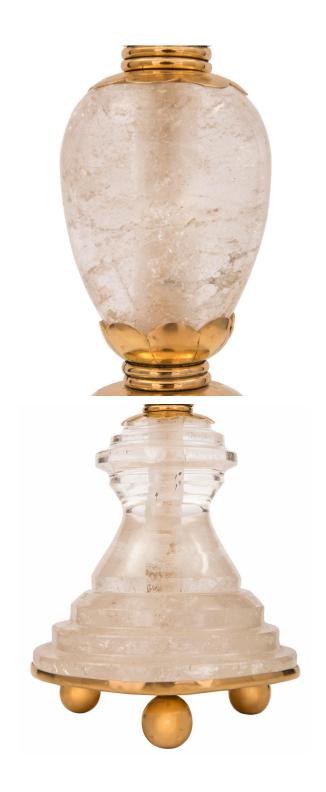

3415 South Dixie Highway, West Palm Beach, FL. 33405 Tel. 561.835.1319 Fax 561.835.1379

A sensational and extremely high quality complete set of four French turn of the century Louis XVI st. rock crystal and ormolu lamps. Each most unique lamp is raised by fine ball feet below the exceptional circular rock crystal base with a most decorative stepped design. The central supports display beautiful baluster shaped designs with striking mottled ormolu caps and superb top ball finials.