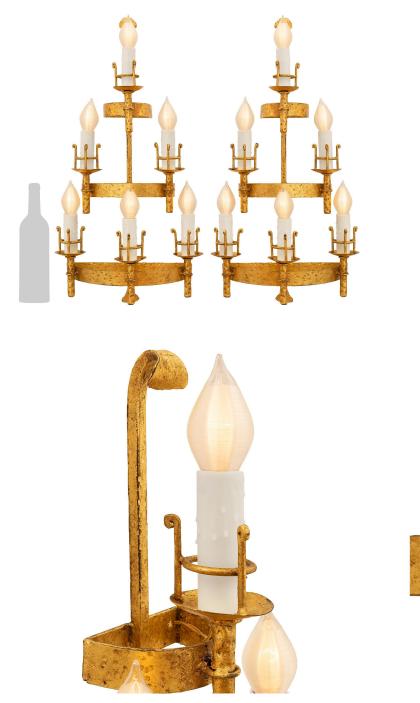

3415 South Dixie Highway, West Palm Beach, FL. 33405 Tel. 561.835.1319 Fax 561.835.1379

A beautiful complete set of four Italian 19th century Renaissance st. gilt metal sconces. Each six arm sconce displays elegant curved supports over three tiers each displaying most decorative hammered designs and striking torch like arms.