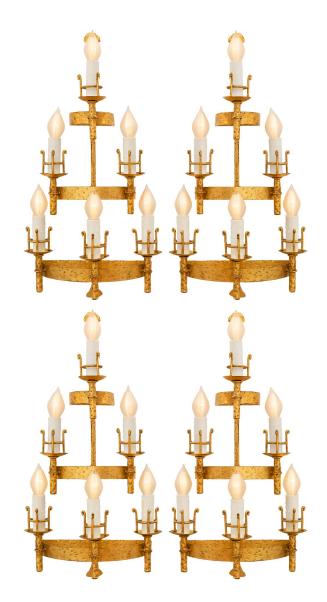

3415 South Dixie Highway, West Palm Beach, FL. 33405 Tel. 561.835.1319 Fax 561.835.1379

A beautiful complete set of four Italian 19th century Renaissance st. gilt metal sconces. Each six arm sconce displays elegant curved supports over three tiers each displaying most decorative hammered designs and striking torch like arms.