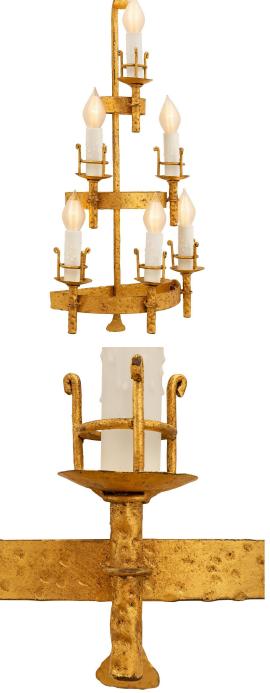

3415 South Dixie Highway, West Palm Beach, FL. 33405 Tel. 561.835.1319 Fax 561.835.1379

A beautiful complete set of four Italian 19th century Renaissance st. gilt metal sconces. Each six arm sconce displays elegant curved supports over three tiers each displaying most decorative hammered designs and striking torch like arms.