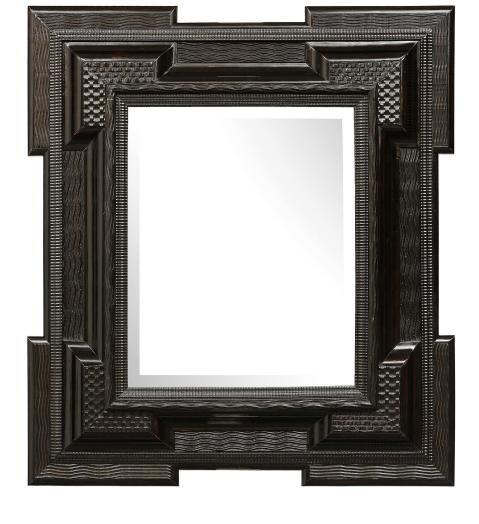

3415 South Dixie Highway, West Palm Beach, FL. 33405 Tel. 561.835.1319 Fax 561.835.1379

A handsome Continental 19th century ebony mirror. The original beveled mirror plate is framed within a captivating and finely carved Ebony frame. The mottled stepped designed frame displays intricate patterns of waves and squares.