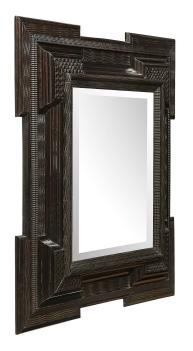

3415 South Dixie Highway, West Palm Beach, FL. 33405 Tel. 561.835.1319 Fax 561.835.1379

A handsome Continental 19th century ebony mirror. The original beveled mirror plate is framed within a captivating and finely carved Ebony frame. The mottled stepped designed frame displays intricate patterns of waves and squares.