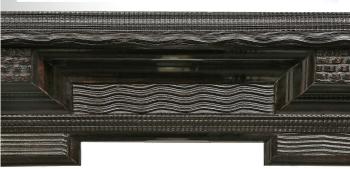

3415 South Dixie Highway, West Palm Beach, FL. 33405 Tel. 561.835.1319 Fax 561.835.1379

A handsome Continental 19th century ebony mirror. The original beveled mirror plate is framed within a captivating and finely carved Ebony frame. The mottled stepped designed frame displays intricate patterns of waves and squares.