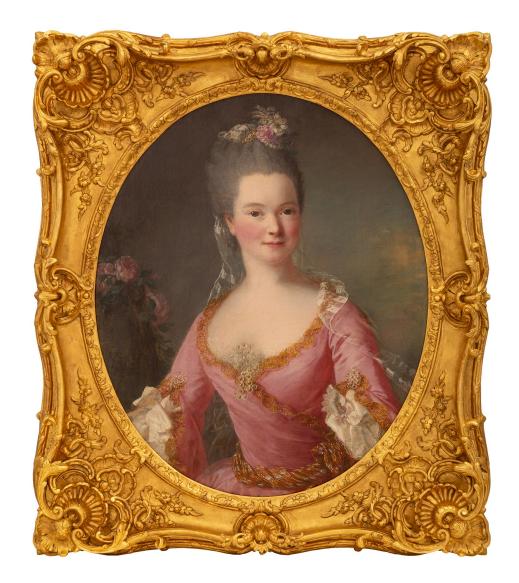

3415 South Dixie Highway, West Palm Beach, FL. 33405 Tel. 561.835.1319 Fax 561.835.1379

A stunning and extremely high quality Continental early 19th century Louis XV st. oil on canvas portrait. The painting depicts a beautiful young maiden dressed in a most elegant pink garment adorned with pearls. She wears her hair in an updo with charming flowers and a lovely flowing veil. The painting is set within its original giltwood frame with stunning richly carved scrolled foliate details and exceptional seashell reserves.

Item #12014 H: 36 in L: 31 in D: 3 in List Price: \$39,800.00