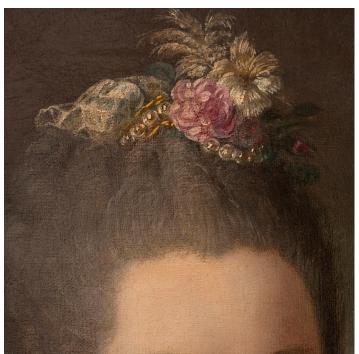

3415 South Dixie Highway, West Palm Beach, FL. 33405 Tel. 561.835.1319 Fax 561.835.1379

A stunning and extremely high quality Continental early 19th century Louis XV st. oil on canvas portrait. The painting depicts a beautiful young maiden dressed in a most elegant pink garment adorned with pearls. She wears her hair in an updo with charming flowers and a lovely flowing veil. The painting is set within its original giltwood frame with stunning richly carved scrolled foliate details and exceptional seashell reserves.