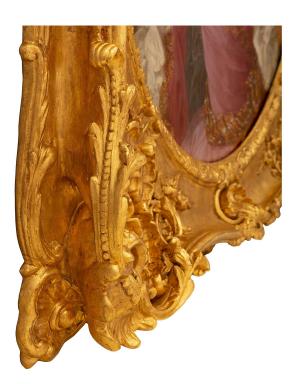

3415 South Dixie Highway, West Palm Beach, FL. 33405 Tel. 561.835.1319 Fax 561.835.1379

A stunning and extremely high quality Continental early 19th century Louis XV st. oil on canvas portrait. The painting depicts a beautiful young maiden dressed in a most elegant pink garment adorned with pearls. She wears her hair in an updo with charming flowers and a lovely flowing veil. The painting is set within its original giltwood frame with stunning richly carved scrolled foliate details and exceptional seashell reserves.