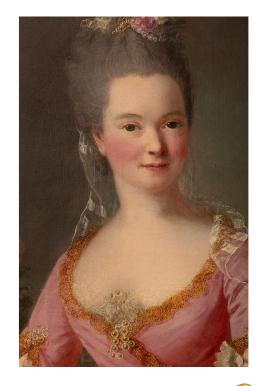

3415 South Dixie Highway, West Palm Beach, FL. 33405 Tel. 561.835.1319 Fax 561.835.1379

A stunning and extremely high quality Continental early 19th century Louis XV st. oil on canvas portrait. The painting depicts a beautiful young maiden dressed in a most elegant pink garment adorned with pearls. She wears her hair in an updo with charming flowers and a lovely flowing veil. The painting is set within its original giltwood frame with stunning richly carved scrolled foliate details and exceptional seashell reserves.