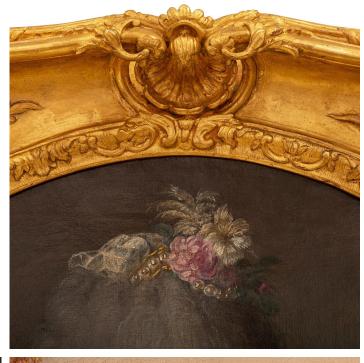

3415 South Dixie Highway, West Palm Beach, FL. 33405 Tel. 561.835.1319 Fax 561.835.1379

A stunning and extremely high quality Continental early 19th century Louis XV st. oil on canvas portrait. The painting depicts a beautiful young maiden dressed in a most elegant pink garment adorned with pearls. She wears her hair in an updo with charming flowers and a lovely flowing veil. The painting is set within its original giltwood frame with stunning richly carved scrolled foliate details and exceptional seashell reserves.