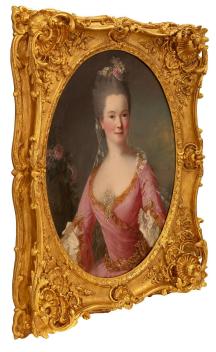

3415 South Dixie Highway, West Palm Beach, FL. 33405 Tel. 561.835.1319 Fax 561.835.1379

A stunning and extremely high quality Continental early 19th century Louis XV st. oil on canvas portrait. The painting depicts a beautiful young maiden dressed in a most elegant pink garment adorned with pearls. She wears her hair in an updo with charming flowers and a lovely flowing veil. The painting is set within its original giltwood frame with stunning richly carved scrolled foliate details and exceptional seashell reserves.