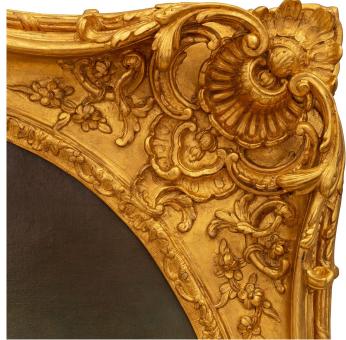

3415 South Dixie Highway, West Palm Beach, FL. 33405 Tel. 561.835.1319 Fax 561.835.1379

A stunning and extremely high quality Continental early 19th century Louis XV st. oil on canvas portrait. The painting depicts a beautiful young maiden dressed in a most elegant pink garment adorned with pearls. She wears her hair in an updo with charming flowers and a lovely flowing veil. The painting is set within its original giltwood frame with stunning richly carved scrolled foliate details and exceptional seashell reserves.