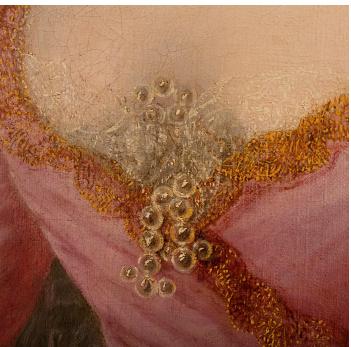

3415 South Dixie Highway, West Palm Beach, FL. 33405 Tel. 561.835.1319 Fax 561.835.1379

A stunning and extremely high quality Continental early 19th century Louis XV st. oil on canvas portrait. The painting depicts a beautiful young maiden dressed in a most elegant pink garment adorned with pearls. She wears her hair in an updo with charming flowers and a lovely flowing veil. The painting is set within its original giltwood frame with stunning richly carved scrolled foliate details and exceptional seashell reserves.