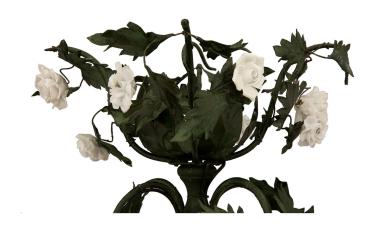

3415 South Dixie Highway, West Palm Beach, FL. 33405 Tel. 561.835.1319 Fax 561.835.1379

A most charming Country French 19th century Blanc de Chine porcelain and painted tole four arm chandelier. The lovely chandelier displays beautiful and wonderfully executed Blanc de Chine flowers throughout the striking and most decorative forest green tole foliate cage. Each of the four arms display fine floral candle cups while there are five lights inside the cage illuminating the lovely craftsmanship of the porcelain flowers. All original rich patina throughout.