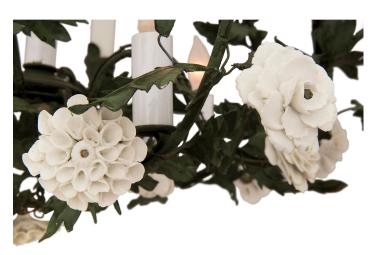

3415 South Dixie Highway, West Palm Beach, FL. 33405 Tel. 561.835.1319 Fax 561.835.1379

A most charming Country French 19th century Blanc de Chine porcelain and painted tole four arm chandelier. The lovely chandelier displays beautiful and wonderfully executed Blanc de Chine flowers throughout the striking and most decorative forest green tole foliate cage. Each of the four arms display fine floral candle cups while there are five lights inside the cage illuminating the lovely craftsmanship of the porcelain flowers. All original rich patina throughout.