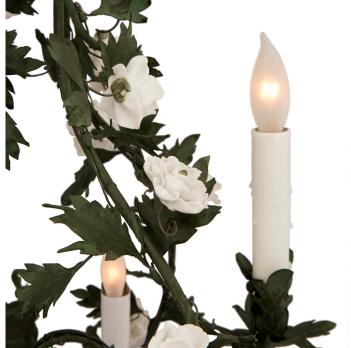

3415 South Dixie Highway, West Palm Beach, FL. 33405 Tel. 561.835.1319 Fax 561.835.1379

A most charming Country French 19th century Blanc de Chine porcelain and painted tole four arm chandelier. The lovely chandelier displays beautiful and wonderfully executed Blanc de Chine flowers throughout the striking and most decorative forest green tole foliate cage. Each of the four arms display fine floral candle cups while there are five lights inside the cage illuminating the lovely craftsmanship of the porcelain flowers. All original rich patina throughout.