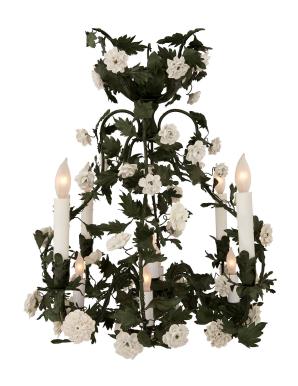

3415 South Dixie Highway, West Palm Beach, FL. 33405 Tel. 561.835.1319 Fax 561.835.1379

A most charming Country French 19th century Blanc de Chine porcelain and painted tole four arm chandelier. The lovely chandelier displays beautiful and wonderfully executed Blanc de Chine flowers throughout the striking and most decorative forest green tole foliate cage. Each of the four arms display fine floral candle cups while there are five lights inside the cage illuminating the lovely craftsmanship of the porcelain flowers. All original rich patina throughout.