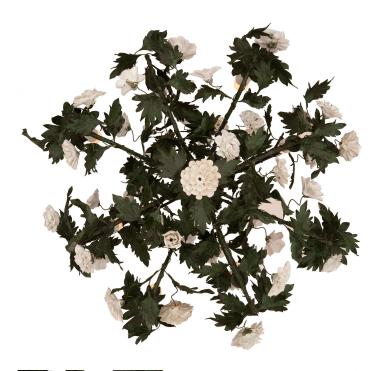

3415 South Dixie Highway, West Palm Beach, FL. 33405 Tel. 561.835.1319 Fax 561.835.1379

A most charming Country French 19th century Blanc de Chine porcelain and painted tole four arm chandelier. The lovely chandelier displays beautiful and wonderfully executed Blanc de Chine flowers throughout the striking and most decorative forest green tole foliate cage. Each of the four arms display fine floral candle cups while there are five lights inside the cage illuminating the lovely craftsmanship of the porcelain flowers. All original rich patina throughout.