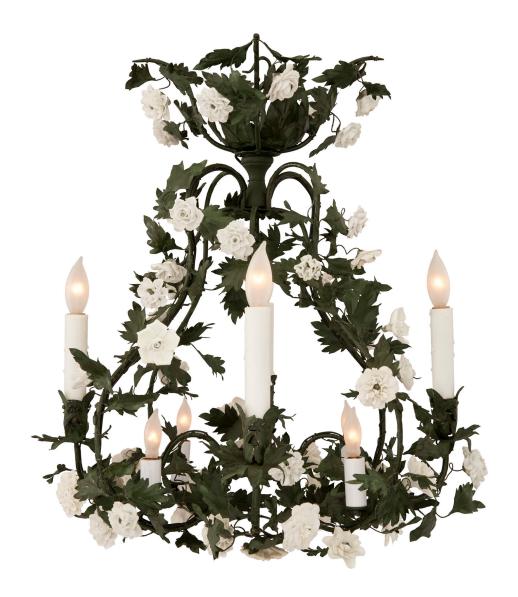

3415 South Dixie Highway, West Palm Beach, FL. 33405 Tel. 561.835.1319 Fax 561.835.1379

A most charming Country French 19th century Blanc de Chine porcelain and painted tole four arm chandelier. The lovely chandelier displays beautiful and wonderfully executed Blanc de Chine flowers throughout the striking and most decorative forest green tole foliate cage. Each of the four arms display fine floral candle cups while there are five lights inside the cage illuminating the lovely craftsmanship of the porcelain flowers. All original rich patina throughout.