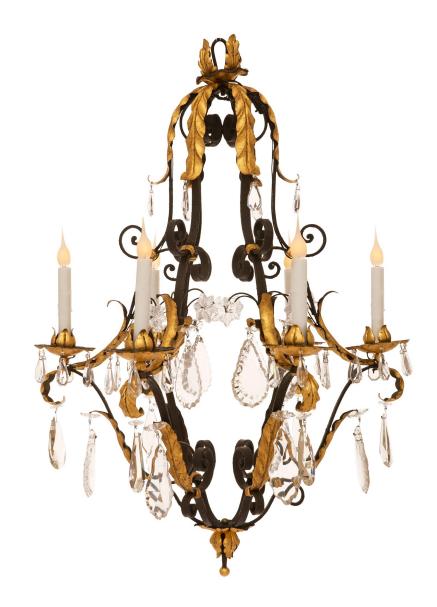

3415 South Dixie Highway, West Palm Beach, FL. 33405 Tel. 561.835.1319 Fax 561.835.1379

A beautiful Country French 19th century Louis XV st. wrought iron, gilt metal and crystal chandelier. The six arm chandelier is centered by a lovely gilt metal floral bottom finial with lovely most decorative scrolled wrought iron movements adorned with large gilt metal leaves adorned with wonderful cut crystal pendants leading upwards to superb floral candle cups. Beautiful scrolled wrought iron movements continue upwards also decorated with charming gilt metal leaves with lovely sprays and additional remarkable crystal pendants all below draped leaves at the floral top crown with delicate crystal pendants.

Item #13058 H: 39 in L: 28 in D: 28 in List Price: \$14,900.00