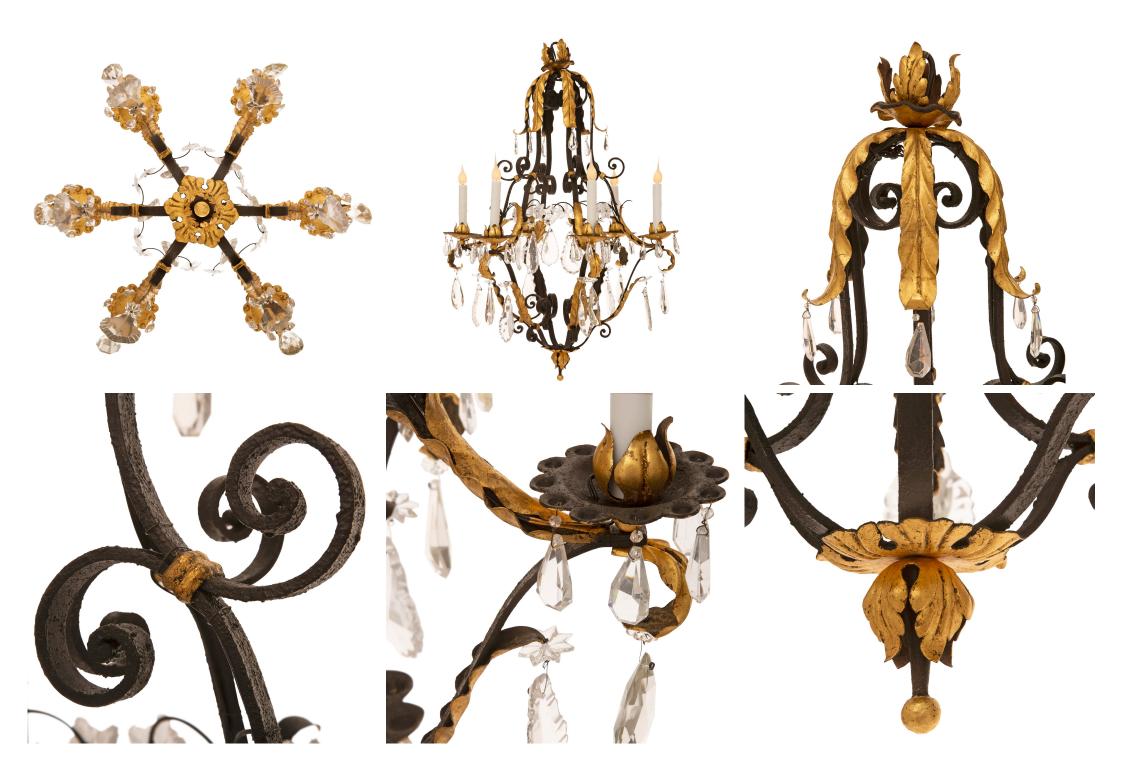

3415 South Dixie Highway, West Palm Beach, FL. 33405 Tel. 561.835.1319 Fax 561.835.1379

A beautiful Country French 19th century Louis XV st. wrought iron, gilt metal and crystal chandelier. The six arm chandelier is centered by a lovely gilt metal floral bottom finial with lovely most decorative scrolled wrought iron movements adorned with large gilt metal leaves adorned with wonderful cut crystal pendants leading upwards to superb floral candle cups. Beautiful scrolled wrought iron movements continue upwards also decorated with charming gilt metal leaves with lovely sprays and additional remarkable crystal pendants all below draped leaves at the floral top crown with delicate crystal pendants.

Item #13058 H: 39 in L: 28 in D: 28 in List Price: \$14,900.00