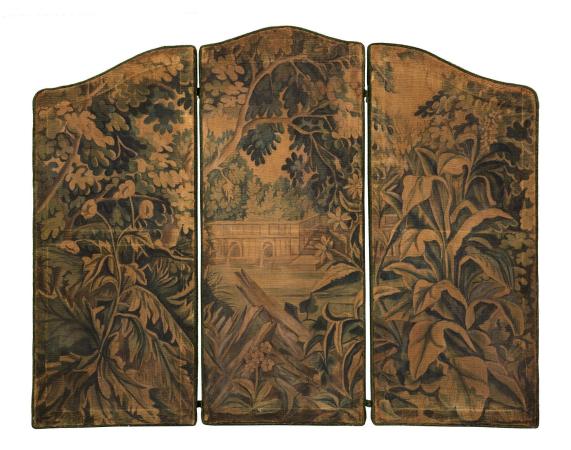

3415 South Dixie Highway, West Palm Beach, FL. 33405 Tel. 561.835.1319 Fax 561.835.1379

A fine French 18th Century decorative tapestry screen. The lovely screen is divided in to three separate panels connected by hinges. The tapestry depicts a beautiful scene with lovely flowers and trees looking out in to an opening with water and a fountain.

Item #CD100 H: 40 in L: 48 in D: 1 in List Price: \$3,900.00