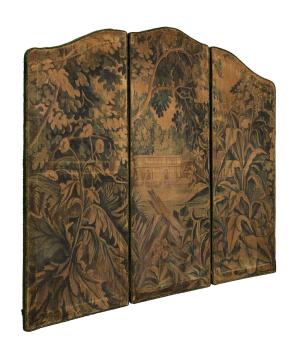

3415 South Dixie Highway, West Palm Beach, FL. 33405 Tel. 561.835.1319 Fax 561.835.1379

A fine French 18th Century decorative tapestry screen. The lovely screen is divided in to three separate panels connected by hinges. The tapestry depicts a beautiful scene with lovely flowers and trees looking out in to an opening with water and a fountain.