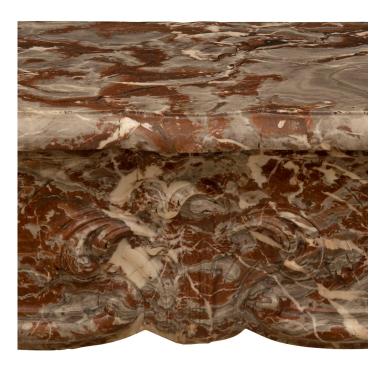

3415 South Dixie Highway, West Palm Beach, FL. 33405 Tel. 561.835.1319 Fax 561.835.1379

A beautiful French 18th century Louis XV Period Rouge Royal marble fireplace mantel. The mantel is raised by fine mottled feet below elegant lightly scrolled jambs with lovely recessed designs. The arbalest shaped frieze displays a most decorative thick mottled border and additional recessed designs centering the impressive scrolled seashell reserve. The top also displays a lovely scalloped shaped design with a fine mottled border.