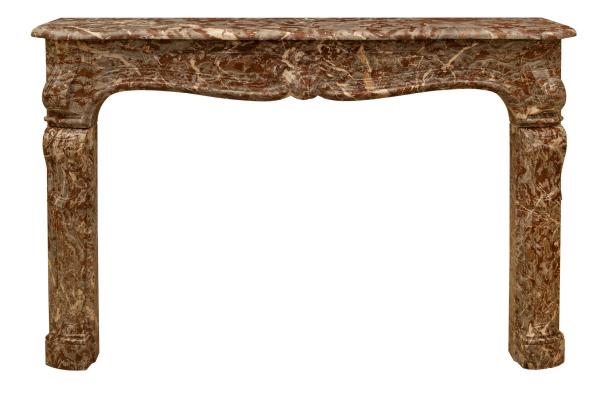

3415 South Dixie Highway, West Palm Beach, FL. 33405 Tel. 561.835.1319 Fax 561.835.1379

A beautiful French 18th century Louis XV Period Rouge Royal marble fireplace mantel. The mantel is raised by fine mottled feet below elegant lightly scrolled jambs with lovely recessed designs. The arbalest shaped frieze displays a most decorative thick mottled border and additional recessed designs centering the impressive scrolled seashell reserve. The top also displays a lovely scalloped shaped design with a fine mottled border.

Interior Dimensions: H: 38.5" L: 52" D: 7.5"

Item #0803 H: 46 in L: 66 in D: 12 in List Price: \$25,500.00