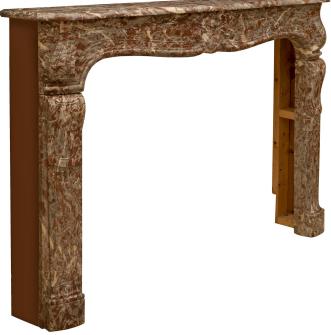

3415 South Dixie Highway, West Palm Beach, FL. 33405 Tel. 561.835.1319 Fax 561.835.1379

A beautiful French 18th century Louis XV Period Rouge Royal marble fireplace mantel. The mantel is raised by fine mottled feet below elegant lightly scrolled jambs with lovely recessed designs. The arbalest shaped frieze displays a most decorative thick mottled border and additional recessed designs centering the impressive scrolled seashell reserve. The top also displays a lovely scalloped shaped design with a fine mottled border.

Interior Dimensions: H: 38.5" L: 52" D: 7.5"

Item #0803 H: 46 in L: 66 in D: 12 in List Price: \$25,500.00