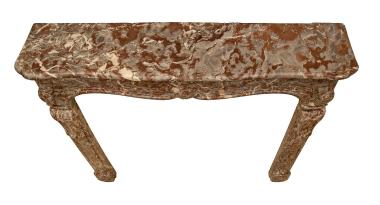

3415 South Dixie Highway, West Palm Beach, FL. 33405 Tel. 561.835.1319 Fax 561.835.1379

A beautiful French 18th century Louis XV Period Rouge Royal marble fireplace mantel. The mantel is raised by fine mottled feet below elegant lightly scrolled jambs with lovely recessed designs. The arbalest shaped frieze displays a most decorative thick mottled border and additional recessed designs centering the impressive scrolled seashell reserve. The top also displays a lovely scalloped shaped design with a fine mottled border.

Interior Dimensions: H: 38.5" L: 52" D: 7.5"

Item #0803 H: 46 in L: 66 in D: 12 in List Price: \$25,500.00