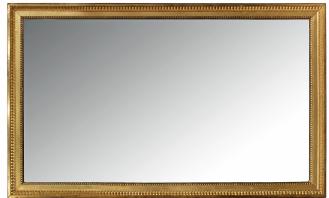

3415 South Dixie Highway, West Palm Beach, FL. 33405 Tel. 561.835.1319 Fax 561.835.1379

An extremely elegant French 18th century Louis XVI period giltwood mirror with the original mirror plate. The mirror plate is fitted within a straight giltwood frame with a carved acanthus leaf and beeded border. The mirror can also be displayed horizontally. All original gilt.

Item #6208 H: 72 in L: 44 in D: 2 in List Price: \$9,600.00