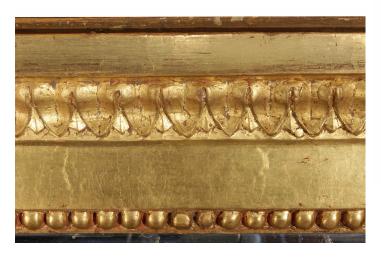

3415 South Dixie Highway, West Palm Beach, FL. 33405 Tel. 561.835.1319 Fax 561.835.1379

An extremely elegant French 18th century Louis XVI period giltwood mirror with the original mirror plate. The mirror plate is fitted within a straight giltwood frame with a carved acanthus leaf and beeded border. The mirror can also be displayed horizontally. All original gilt.