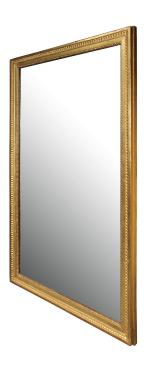

3415 South Dixie Highway, West Palm Beach, FL. 33405 Tel. 561.835.1319 Fax 561.835.1379

An extremely elegant French 18th century Louis XVI period giltwood mirror with the original mirror plate. The mirror plate is fitted within a straight giltwood frame with a carved acanthus leaf and beeded border. The mirror can also be displayed horizontally. All original gilt.

Item #6208 H: 72 in L: 44 in D: 2 in List Price: \$9,600.00