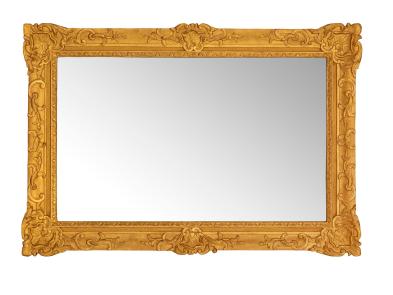

3415 South Dixie Highway, West Palm Beach, FL. 33405 Tel. 561.835.1319 Fax 561.835.1379

An elegant French 18th century Regence period rectangular giltwood mirror. The mirror showcases a stunning frame with a lattice designed background with foliate reserves on the corners with a central shell like design. The reserves are flanked by additional foliate scrolls with the sides are also decorated by central reserves with a similar scrolled motif. The frame surrounds the original mirror plate with all original gilding.

Item #12900 H: 58 in L: 40 in D: 2 in List Price: \$22.500.00