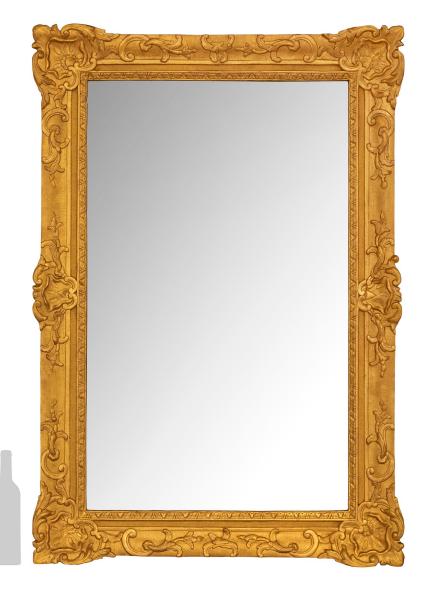

3415 South Dixie Highway, West Palm Beach, FL. 33405 Tel. 561.835.1319 Fax 561.835.1379

An elegant French 18th century Regence period rectangular giltwood mirror. The mirror showcases a stunning frame with a lattice designed background with foliate reserves on the corners with a central shell like design. The reserves are flanked by additional foliate scrolls with the sides are also decorated by central reserves with a similar scrolled motif. The frame surrounds the original mirror plate with all original gilding.

Item #12900 H: 58 in L: 40 in D: 2 in List Price: \$22.500.00