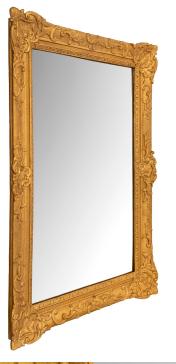

3415 South Dixie Highway, West Palm Beach, FL. 33405 Tel. 561.835.1319 Fax 561.835.1379

An elegant French 18th century Regence period rectangular giltwood mirror. The mirror showcases a stunning frame with a lattice designed background with foliate reserves on the corners with a central shell like design. The reserves are flanked by additional foliate scrolls with the sides are also decorated by central reserves with a similar scrolled motif. The frame surrounds the original mirror plate with all original gilding.

Item #12900 H: 58 in L: 40 in D: 2 in List Price: \$22.500.00