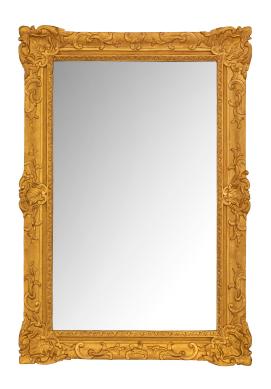

3415 South Dixie Highway, West Palm Beach, FL. 33405 Tel. 561.835.1319 Fax 561.835.1379

An elegant French 18th century Regence period rectangular giltwood mirror. The mirror showcases a stunning frame with a lattice designed background with foliate reserves on the corners with a central shell like design. The reserves are flanked by additional foliate scrolls with the sides are also decorated by central reserves with a similar scrolled motif. The frame surrounds the original mirror plate with all original gilding.

Item #12900 H: 58 in L: 40 in D: 2 in List Price: \$22.500.00