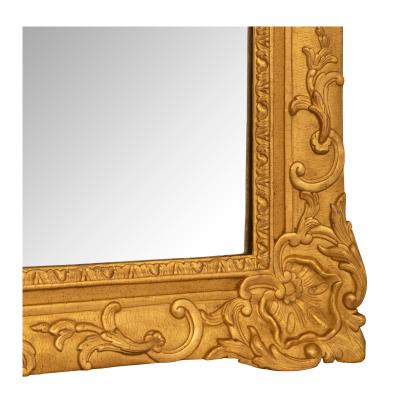

3415 South Dixie Highway, West Palm Beach, FL. 33405 Tel. 561.835.1319 Fax 561.835.1379

An elegant French 18th century Regence period rectangular giltwood mirror. The mirror showcases a stunning frame with a lattice designed background with foliate reserves on the corners with a central shell like design. The reserves are flanked by additional foliate scrolls with the sides are also decorated by central reserves with a similar scrolled motif. The frame surrounds the original mirror plate with all original gilding.

Item #12900 H: 58 in L: 40 in D: 2 in List Price: \$22.500.00