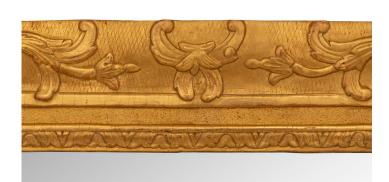

3415 South Dixie Highway, West Palm Beach, FL. 33405 Tel. 561.835.1319 Fax 561.835.1379

An elegant French 18th century Regence period rectangular giltwood mirror. The mirror showcases a stunning frame with a lattice designed background with foliate reserves on the corners with a central shell like design. The reserves are flanked by additional foliate scrolls with the sides are also decorated by central reserves with a similar scrolled motif. The frame surrounds the original mirror plate with all original gilding.