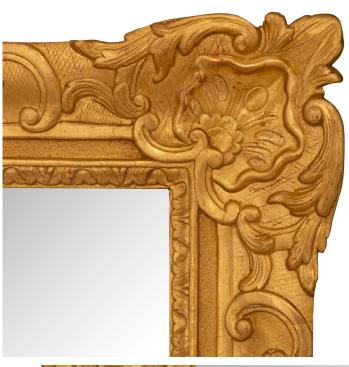

3415 South Dixie Highway, West Palm Beach, FL. 33405 Tel. 561.835.1319 Fax 561.835.1379

An elegant French 18th century Regence period rectangular giltwood mirror. The mirror showcases a stunning frame with a lattice designed background with foliate reserves on the corners with a central shell like design. The reserves are flanked by additional foliate scrolls with the sides are also decorated by central reserves with a similar scrolled motif. The frame surrounds the original mirror plate with all original gilding.