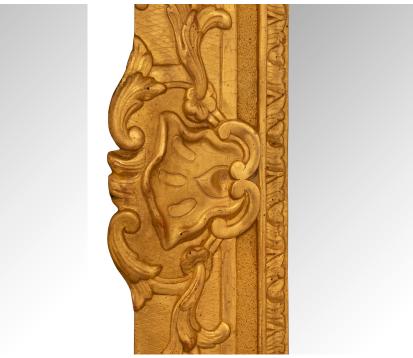

3415 South Dixie Highway, West Palm Beach, FL. 33405 Tel. 561.835.1319 Fax 561.835.1379

An elegant French 18th century Regence period rectangular giltwood mirror. The mirror showcases a stunning frame with a lattice designed background with foliate reserves on the corners with a central shell like design. The reserves are flanked by additional foliate scrolls with the sides are also decorated by central reserves with a similar scrolled motif. The frame surrounds the original mirror plate with all original gilding.