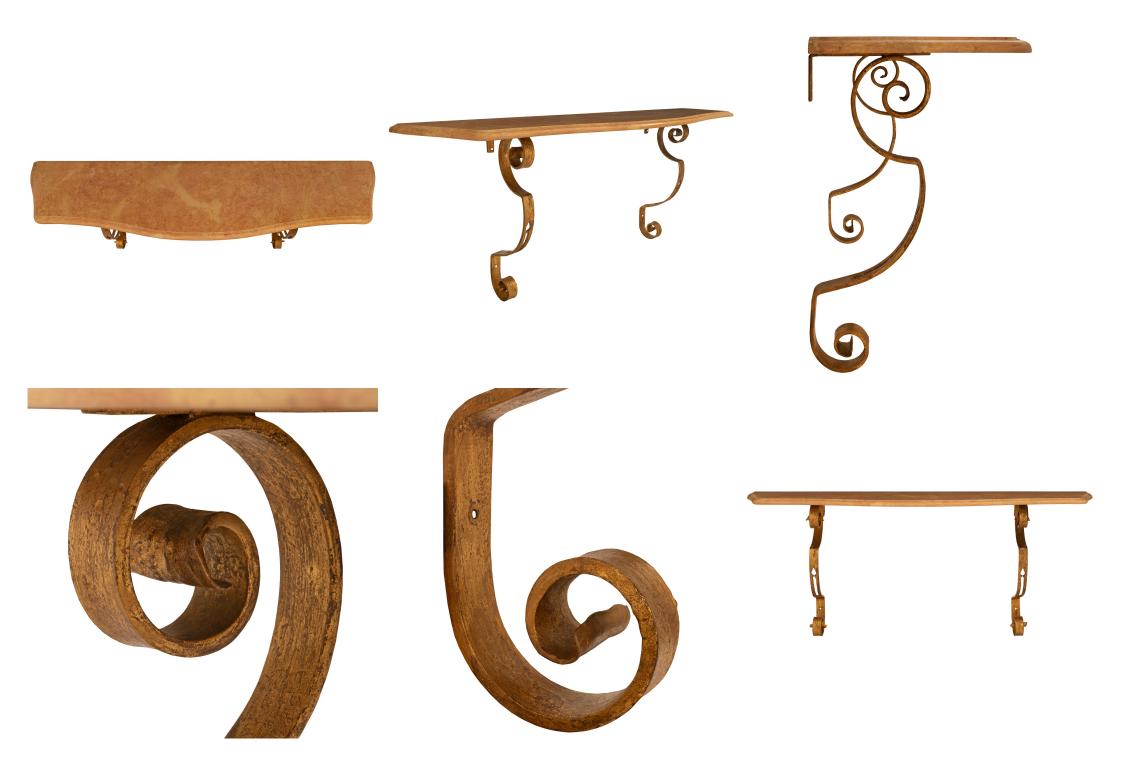

3415 South Dixie Highway, West Palm Beach, FL. 33405 Tel. 561.835.1319 Fax 561.835.1379

A French 19th century gilt Wrought Iron and marble wall mounted console. The console is held by two scrolled pierced gilt Wrought Iron supports with all of their original gilt finish. At the top lays its handsome bombee shaped pink marble with a mottled edge.

Item #13423 H: 32 in L: 77 in D: 20 in List Price: \$15,500.00