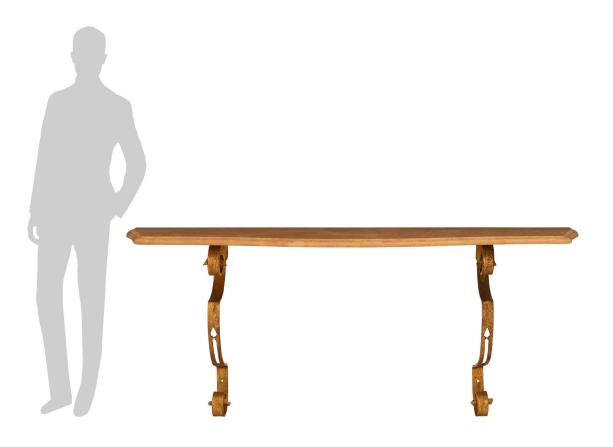

3415 South Dixie Highway, West Palm Beach, FL. 33405 Tel. 561.835.1319 Fax 561.835.1379

A French 19th century gilt Wrought Iron and marble wall mounted console. The console is held by two scrolled pierced gilt Wrought Iron supports with all of their original gilt finish. At the top lays its handsome bombee shaped pink marble with a mottled edge.

Item #13423 H: 32 in L: 77 in D: 20 in List Price: \$15,500.00