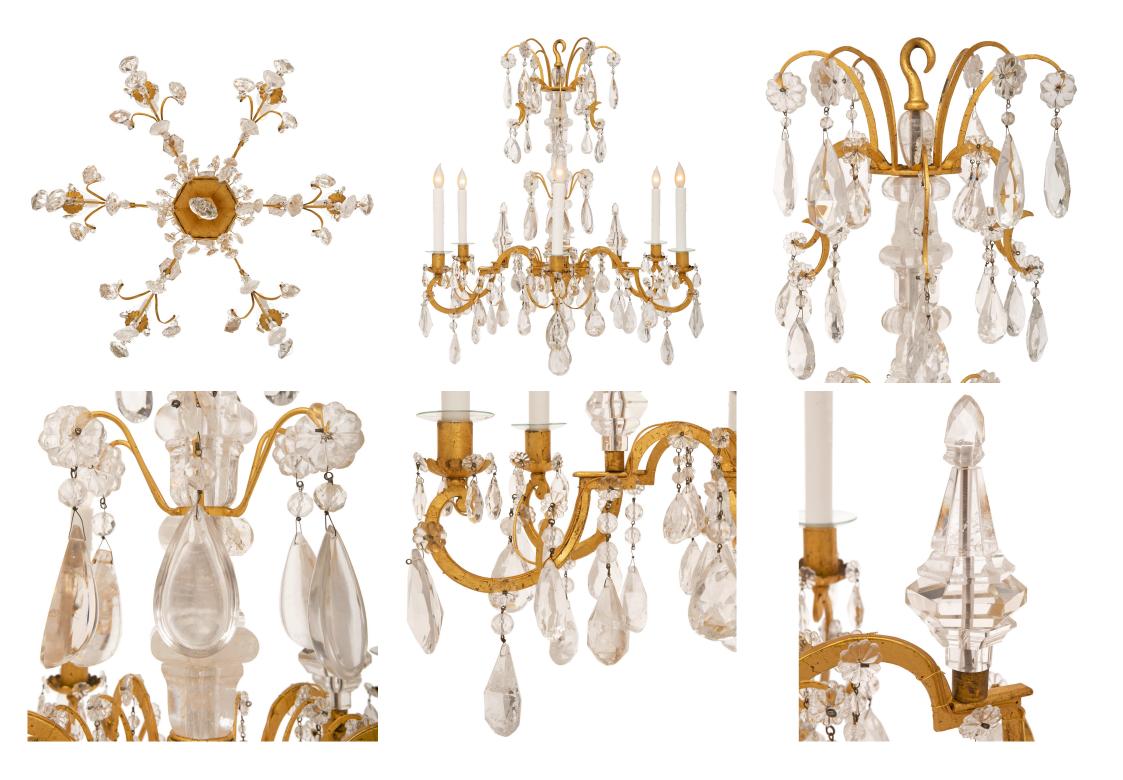

3415 South Dixie Highway, West Palm Beach, FL. 33405 Tel. 561.835.1319 Fax 561.835.1379

A beautiful French 19th century Louis XV st. gilt metal and rock crystal chandelier. The six arm chandelier is centered by a solid bottom crystal pendant below an elegant mottled lightly curved support and surrounded by a remarkable array of most decorative faceted cut rock crystal pendants. Three of the wonderfully scrolled arms display striking crystal daggers and additional crystal pendants leading to charming floral bobeches. The central fut is encased by exquisite mottled rock crystal elements with a beautiful central spray with teardrop shaped pendants with an additional striking spray at the top crown with most decorative scrolled elements and lovely faceted crystal pendants.

\*Shade shown for display purposes only, sold separately.

Item #13292 H: 34 in L: 30 in D: 30 in List Price: \$27.500.00