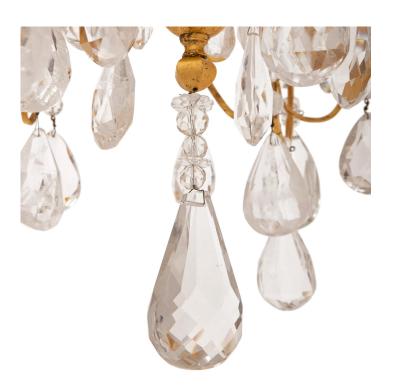

3415 South Dixie Highway, West Palm Beach, FL. 33405 Tel. 561.835.1319 Fax 561.835.1379

A beautiful French 19th century Louis XV st. gilt metal and rock crystal chandelier. The six arm chandelier is centered by a solid bottom crystal pendant below an elegant mottled lightly curved support and surrounded by a remarkable array of most decorative faceted cut rock crystal pendants. Three of the wonderfully scrolled arms display striking crystal daggers and additional crystal pendants leading to charming floral bobeches. The central fut is encased by exquisite mottled rock crystal elements with a beautiful central spray with teardrop shaped pendants with an additional striking spray at the top crown with most decorative scrolled elements and lovely faceted crystal pendants.