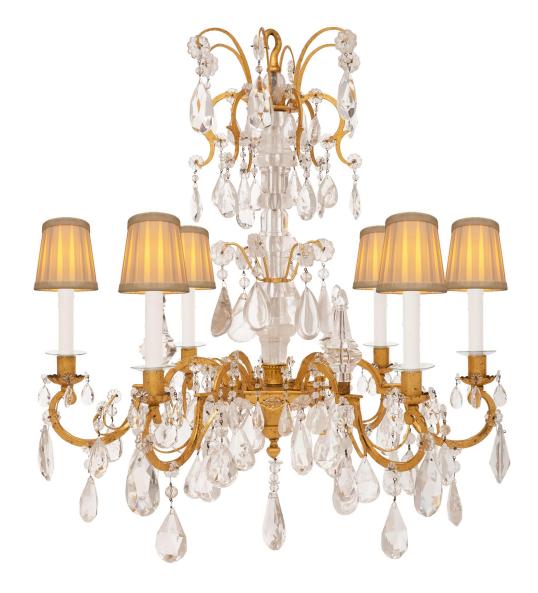

3415 South Dixie Highway, West Palm Beach, FL. 33405 Tel. 561.835.1319 Fax 561.835.1379

A beautiful French 19th century Louis XV st. gilt metal and rock crystal chandelier. The six arm chandelier is centered by a solid bottom crystal pendant below an elegant mottled lightly curved support and surrounded by a remarkable array of most decorative faceted cut rock crystal pendants. Three of the wonderfully scrolled arms display striking crystal daggers and additional crystal pendants leading to charming floral bobeches. The central fut is encased by exquisite mottled rock crystal elements with a beautiful central spray with teardrop shaped pendants with an additional striking spray at the top crown with most decorative scrolled elements and lovely faceted crystal pendants.

\*Shade shown for display purposes only, sold separately.

Item #13292 H: 34 in L: 30 in D: 30 in List Price: \$27.500.00