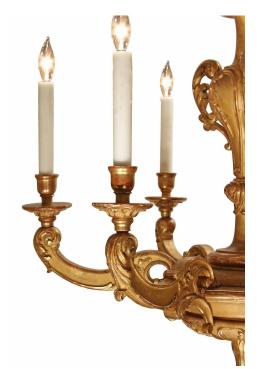

3415 South Dixie Highway, West Palm Beach, FL. 33405 Tel. 561.835.1319 Fax 561.835.1379

A lovely French 19th century Louis XV st. six arm giltwood chandelier. The chandelier is centered by a bottom acanthus leaf final below the bottom tier that is decorated with protruding fillets and framed foliate carvings. Each of the S scrolled arms display rich flowing acanthus leaf carvings below reeded candle cups. The central fut above is decorated with rich foliate carvings and pierced scrolling acanthus leaves. All original gilt.