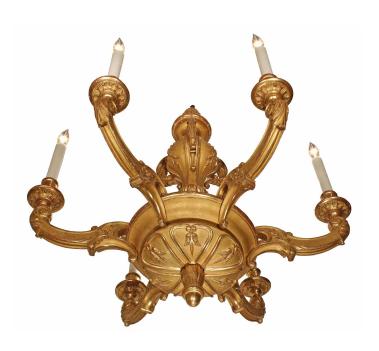

3415 South Dixie Highway, West Palm Beach, FL. 33405 Tel. 561.835.1319 Fax 561.835.1379

A lovely French 19th century Louis XV st. six arm giltwood chandelier. The chandelier is centered by a bottom acanthus leaf final below the bottom tier that is decorated with protruding fillets and framed foliate carvings. Each of the S scrolled arms display rich flowing acanthus leaf carvings below reeded candle cups. The central fut above is decorated with rich foliate carvings and pierced scrolling acanthus leaves. All original gilt.