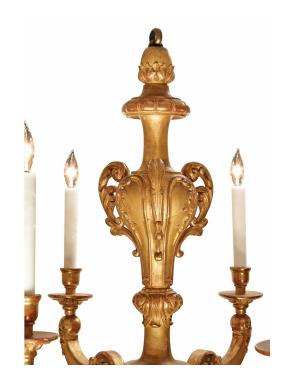

3415 South Dixie Highway, West Palm Beach, FL. 33405 Tel. 561.835.1319 Fax 561.835.1379

A lovely French 19th century Louis XV st. six arm giltwood chandelier. The chandelier is centered by a bottom acanthus leaf final below the bottom tier that is decorated with protruding fillets and framed foliate carvings. Each of the S scrolled arms display rich flowing acanthus leaf carvings below reeded candle cups. The central fut above is decorated with rich foliate carvings and pierced scrolling acanthus leaves. All original gilt.