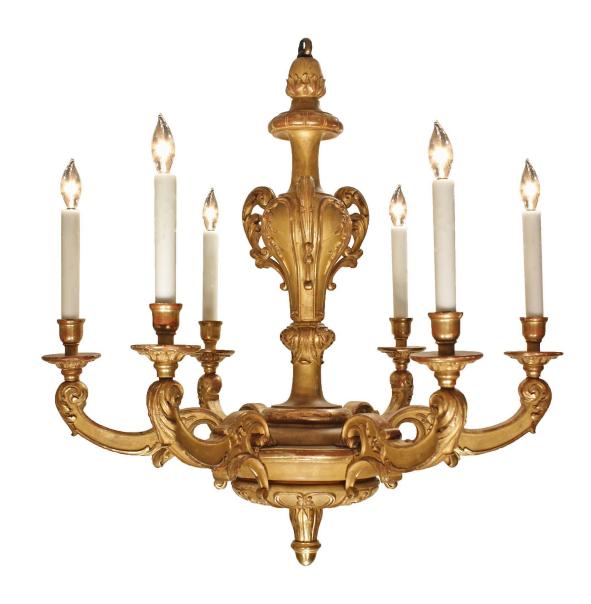

3415 South Dixie Highway, West Palm Beach, FL. 33405 Tel. 561.835.1319 Fax 561.835.1379

A lovely French 19th century Louis XV st. six arm giltwood chandelier. The chandelier is centered by a bottom acanthus leaf final below the bottom tier that is decorated with protruding fillets and framed foliate carvings. Each of the S scrolled arms display rich flowing acanthus leaf carvings below reeded candle cups. The central fut above is decorated with rich foliate carvings and pierced scrolling acanthus leaves. All original gilt.

Item #6540A H: 30 in D: 30 in List Price: \$13.800.00