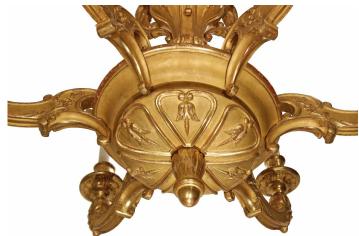

3415 South Dixie Highway, West Palm Beach, FL. 33405 Tel. 561.835.1319 Fax 561.835.1379

A lovely French 19th century Louis XV st. six arm giltwood chandelier. The chandelier is centered by a bottom acanthus leaf final below the bottom tier that is decorated with protruding fillets and framed foliate carvings. Each of the S scrolled arms display rich flowing acanthus leaf carvings below reeded candle cups. The central fut above is decorated with rich foliate carvings and pierced scrolling acanthus leaves. All original gilt.