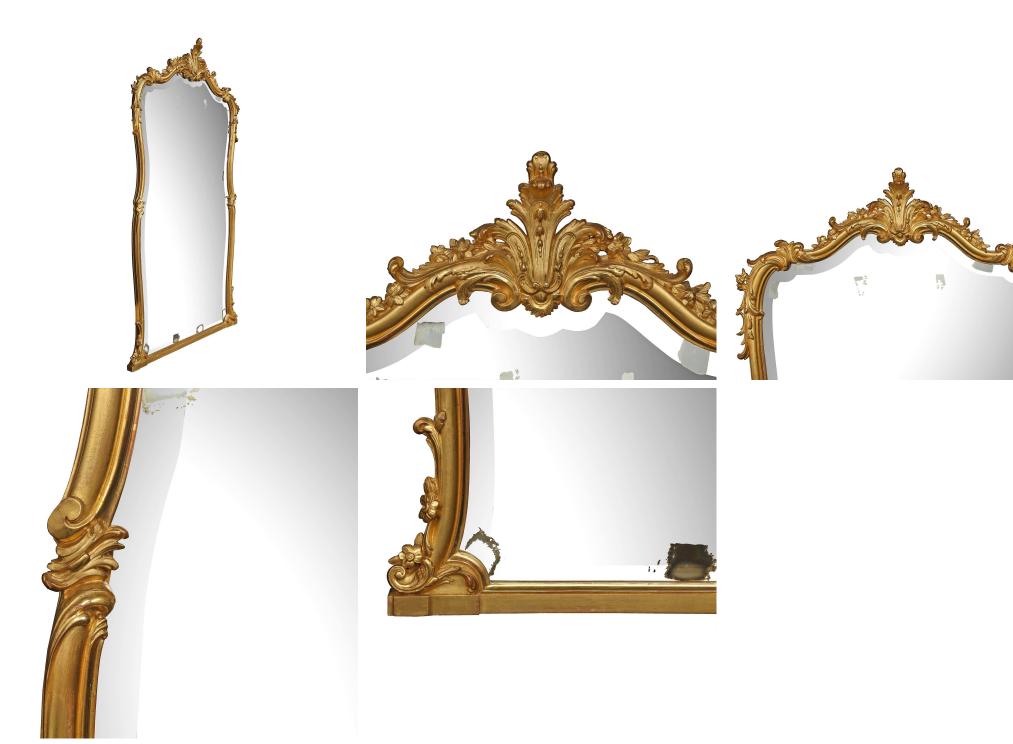

3415 South Dixie Highway, West Palm Beach, FL. 33405 Tel. 561.835.1319 Fax 561.835.1379

An elegant French 19th century Louis XV st. giltwood mirror. The original beveled mirror plate is framed within an extremely decorative scrolled moulded giltwood border. At the border are floral carvings and a straight bottom support. The rich top crown displays a striking Fleur de Lys central reserve with draped floral garlands flowing down the sides. All original gilt.

Item #7531 H: 69 in L: 39 in D: 3 in List Price: \$16,800.00