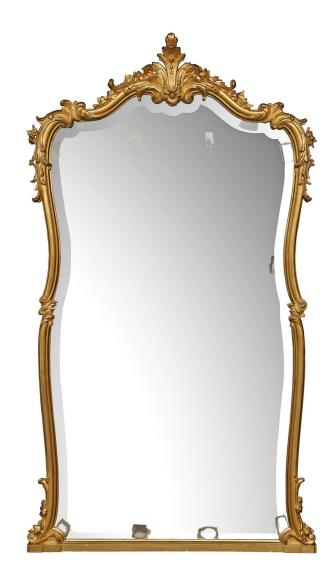

3415 South Dixie Highway, West Palm Beach, FL. 33405 Tel. 561.835.1319 Fax 561.835.1379

An elegant French 19th century Louis XV st. giltwood mirror. The original beveled mirror plate is framed within an extremely decorative scrolled moulded giltwood border. At the border are floral carvings and a straight bottom support. The rich top crown displays a striking Fleur de Lys central reserve with draped floral garlands flowing down the sides. All original gilt.

Item #7531 H: 69 in L: 39 in D: 3 in List Price: \$16,800.00