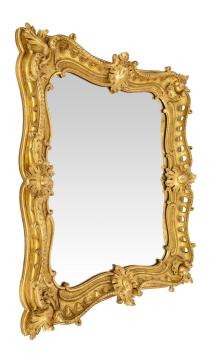

3415 South Dixie Highway, West Palm Beach, FL. 33405 Tel. 561.835.1319 Fax 561.835.1379

A charming French 19th century Louis XV st. giltwood mirror. The original mirror plate is framed within a beautiful giltwood border with lovely carved interlocking mottled fillets. At each corner are richly carved leaves centering pierced circular designs, and striking floral reserves with a smooth central cabochon. All original gilt throughout.

Can be placed vertically or horizontally.

Item #10892 H: 29 in L: 25 in D: 2 in List Price: \$9,500.00