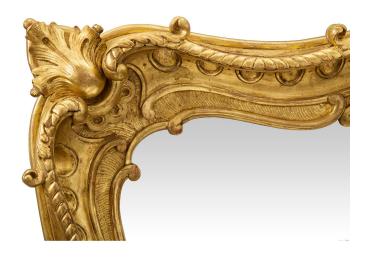

3415 South Dixie Highway, West Palm Beach, FL. 33405 Tel. 561.835.1319 Fax 561.835.1379

A charming French 19th century Louis XV st. giltwood mirror. The original mirror plate is framed within a beautiful giltwood border with lovely carved interlocking mottled fillets. At each corner are richly carved leaves centering pierced circular designs, and striking floral reserves with a smooth central cabochon. All original gilt throughout.