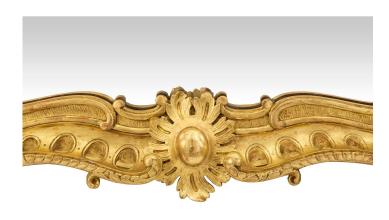

3415 South Dixie Highway, West Palm Beach, FL. 33405 Tel. 561.835.1319 Fax 561.835.1379

A charming French 19th century Louis XV st. giltwood mirror. The original mirror plate is framed within a beautiful giltwood border with lovely carved interlocking mottled fillets. At each corner are richly carved leaves centering pierced circular designs, and striking floral reserves with a smooth central cabochon. All original gilt throughout.