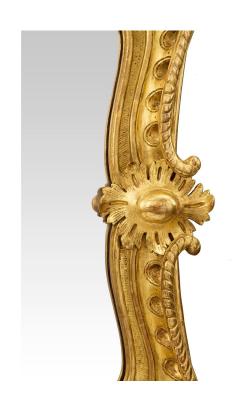

3415 South Dixie Highway, West Palm Beach, FL. 33405 Tel. 561.835.1319 Fax 561.835.1379

A charming French 19th century Louis XV st. giltwood mirror. The original mirror plate is framed within a beautiful giltwood border with lovely carved interlocking mottled fillets. At each corner are richly carved leaves centering pierced circular designs, and striking floral reserves with a smooth central cabochon. All original gilt throughout.