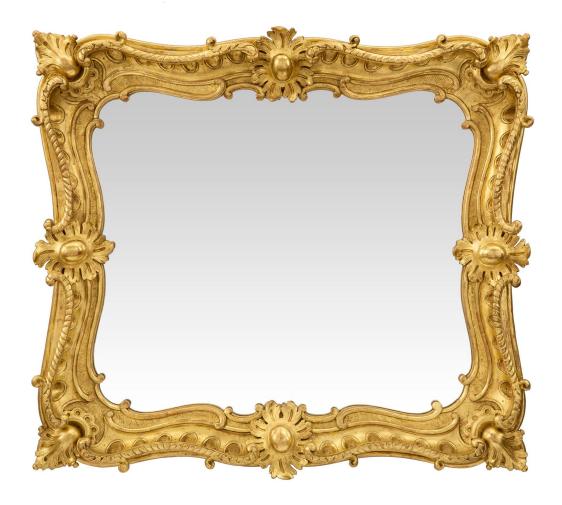

3415 South Dixie Highway, West Palm Beach, FL. 33405 Tel. 561.835.1319 Fax 561.835.1379

A charming French 19th century Louis XV st. giltwood mirror. The original mirror plate is framed within a beautiful giltwood border with lovely carved interlocking mottled fillets. At each corner are richly carved leaves centering pierced circular designs, and striking floral reserves with a smooth central cabochon. All original gilt throughout.

Can be placed vertically or horizontally.

Item #10892 H: 29 in L: 25 in D: 2 in List Price: \$9,500.00