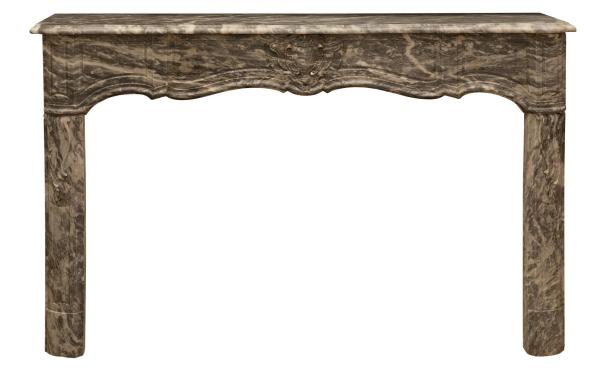

3415 South Dixie Highway, West Palm Beach, FL. 33405 Tel. 561.835.1319 Fax 561.835.1379

A beautiful and high quality French 19th century Louis XV st. Gris St. Anne marble fireplace mantel. The mantel is raised by mottled feet below straight jambs with recessed designs and fine foliate reserves. The scalloped shaped frieze displays a most decorative thick mottled fillet at the border, additional recessed designs, and a superb finely sculpted family crest like central reserve. The top showcases the beautiful marble and also displays a fine mottled border.

Interior Dimensions: H: 35" L: 55" D: 8.5"

Item #0792 H: 42 in L: 67 in D: 12 in List Price: \$19,200.00