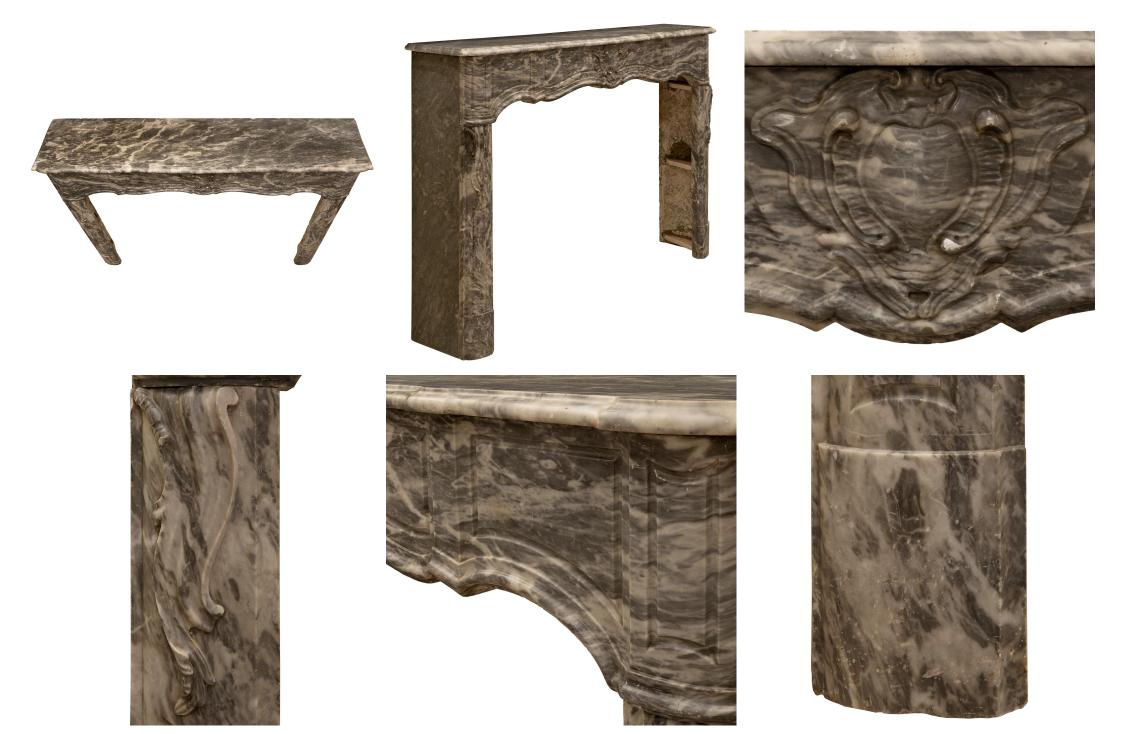

3415 South Dixie Highway, West Palm Beach, FL. 33405 Tel. 561.835.1319 Fax 561.835.1379

A beautiful and high quality French 19th century Louis XV st. Gris St. Anne marble fireplace mantel. The mantel is raised by mottled feet below straight jambs with recessed designs and fine foliate reserves. The scalloped shaped frieze displays a most decorative thick mottled fillet at the border, additional recessed designs, and a superb finely sculpted family crest like central reserve. The top showcases the beautiful marble and also displays a fine mottled border.

Interior Dimensions: H: 35" L: 55" D: 8.5"

Item #0792 H: 42 in L: 67 in D: 12 in List Price: \$19,200.00