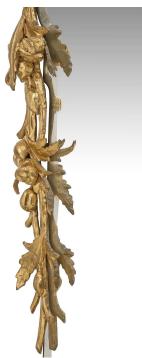

3415 South Dixie Highway, West Palm Beach, FL. 33405 Tel. 561.835.1319 Fax 561.835.1379

A stunning and very unique French 19th century Louis XV st. large scale giltwood mirror. The rare shaped beveled mirror plate is accented with foliate giltwood designs. At the very impressive top crown are large giltwood branches with grape clusters, leaves and vines that continue down each side. The foliate at each side is accented with fruit and berries, with giltwood foliate at the bottom. All original gilt and mirror plate.

Item #8374 H: 92 in L: 48 in D: 5 in List Price: \$29,800.00