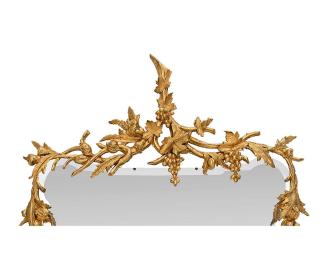

3415 South Dixie Highway, West Palm Beach, FL. 33405 Tel. 561.835.1319 Fax 561.835.1379

A stunning and very unique French 19th century Louis XV st. large scale giltwood mirror. The rare shaped beveled mirror plate is accented with foliate giltwood designs. At the very impressive top crown are large giltwood branches with grape clusters, leaves and vines that continue down each side. The foliate at each side is accented with fruit and berries, with giltwood foliate at the bottom. All original gilt and mirror plate.

Item #8374 H: 92 in L: 48 in D: 5 in List Price: \$29,800.00