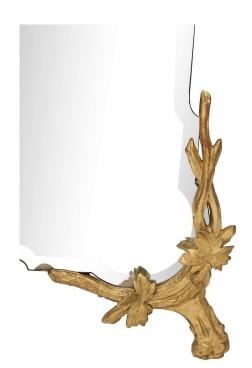

3415 South Dixie Highway, West Palm Beach, FL. 33405 Tel. 561.835.1319 Fax 561.835.1379

A stunning and very unique French 19th century Louis XV st. large scale giltwood mirror. The rare shaped beveled mirror plate is accented with foliate giltwood designs. At the very impressive top crown are large giltwood branches with grape clusters, leaves and vines that continue down each side. The foliate at each side is accented with fruit and berries, with giltwood foliate at the bottom. All original gilt and mirror plate.

Item #8374 H: 92 in L: 48 in D: 5 in List Price: \$29,800.00