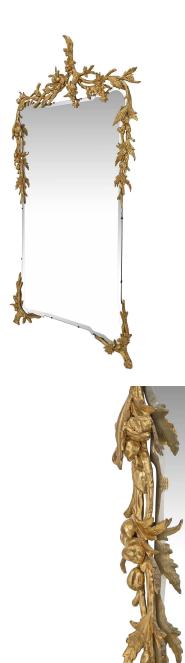

3415 South Dixie Highway, West Palm Beach, FL. 33405 Tel. 561.835.1319 Fax 561.835.1379

A stunning and very unique French 19th century Louis XV st. large scale giltwood mirror. The rare shaped beveled mirror plate is accented with foliate giltwood designs. At the very impressive top crown are large giltwood branches with grape clusters, leaves and vines that continue down each side. The foliate at each side is accented with fruit and berries, with giltwood foliate at the bottom. All original gilt and mirror plate.

Item #8374 H: 92 in L: 48 in D: 5 in List Price: \$29,800.00