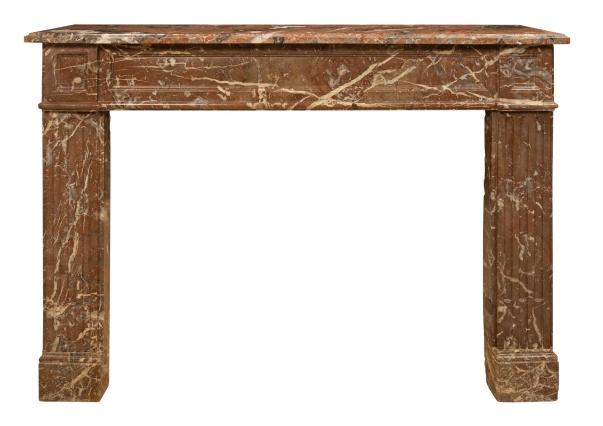

> 3415 South Dixie Highway, West Palm Beach, FL. 33405 Tel. 561.835.1319 Fax 561.835.1379

A most decorative French 19th century Louis XV st. Rouge Royale marble mantel. The mantel is raised by elegant fluted jambs with fine mottled feet below recessed square block reserves. The straight frieze displays a most decorative recessed design with a fine mottled fillet. Above is the original Rouge Royal marble top showcasing the beautiful marble veins. Interior Dimensions: H: 32" L: 39.5" D: 8"