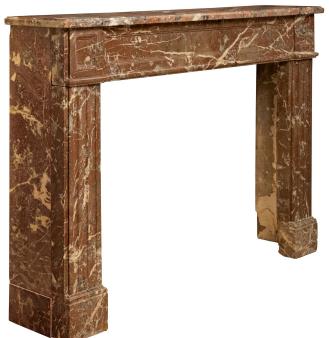

> 3415 South Dixie Highway, West Palm Beach, FL. 33405 Tel. 561.835.1319 Fax 561.835.1379

A most decorative French 19th century Louis XV st. Rouge Royale marble mantel. The mantel is raised by elegant fluted jambs with fine mottled feet below recessed square block reserves. The straight frieze displays a most decorative recessed design with a fine mottled fillet. Above is the original Rouge Royal marble top showcasing the beautiful marble veins. Interior Dimensions: H: 32" L: 39.5" D: 8"