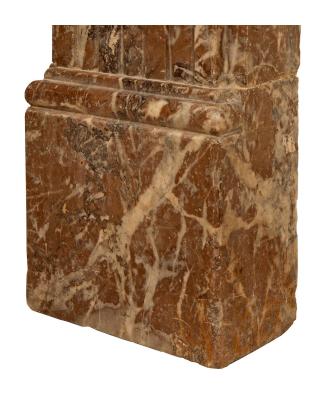

> 3415 South Dixie Highway, West Palm Beach, FL. 33405 Tel. 561.835.1319 Fax 561.835.1379

A most decorative French 19th century Louis XV st. Rouge Royale marble mantel. The mantel is raised by elegant fluted jambs with fine mottled feet below recessed square block reserves. The straight frieze displays a most decorative recessed design with a fine mottled fillet. Above is the original Rouge Royal marble top showcasing the beautiful marble veins. Interior Dimensions: H: 32" L: 39.5" D: 8"