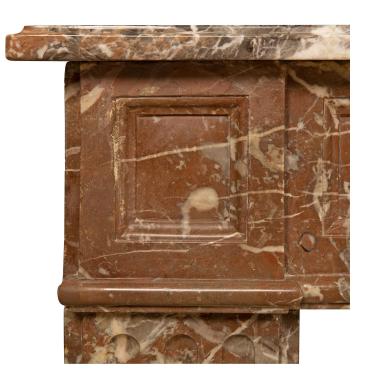

> 3415 South Dixie Highway, West Palm Beach, FL. 33405 Tel. 561.835.1319 Fax 561.835.1379

A most decorative French 19th century Louis XV st. Rouge Royale marble mantel. The mantel is raised by elegant fluted jambs with fine mottled feet below recessed square block reserves. The straight frieze displays a most decorative recessed design with a fine mottled fillet. Above is the original Rouge Royal marble top showcasing the beautiful marble veins. Interior Dimensions: H: 32" L: 39.5" D: 8"