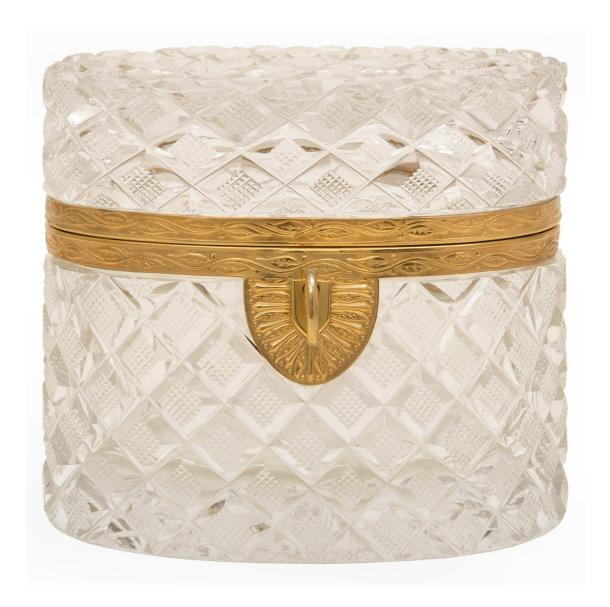

3415 South Dixie Highway, West Palm Beach, FL. 33405 Tel. 561.835.1319 Fax 561.835.1379

A lovely and most elegant French 19th century Louis XVI st. Baccarat crystal and ormolu box. The Baccarat crystal box displays lovely thick diamond shaped cuts throughout with a fine wrap around ormolu band with foliate designs and an exceptional berried laurel keyhole escutcheon. All original gilt throughout.

Item #12180 H: 4 in L: 5 in D: 3 in List Price: \$2.900.00