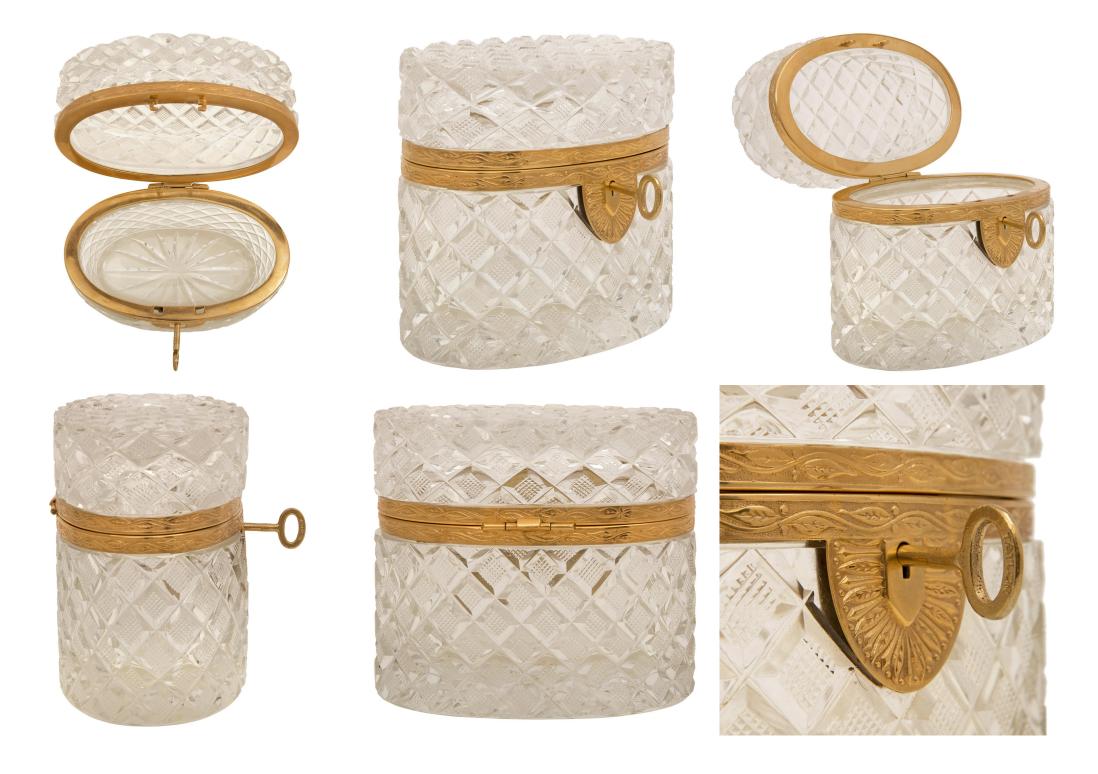

3415 South Dixie Highway, West Palm Beach, FL. 33405 Tel. 561.835.1319 Fax 561.835.1379

A lovely and most elegant French 19th century Louis XVI st. Baccarat crystal and ormolu box. The Baccarat crystal box displays lovely thick diamond shaped cuts throughout with a fine wrap around ormolu band with foliate designs and an exceptional berried laurel keyhole escutcheon. All original gilt throughout.

Item #12180 H: 4 in L: 5 in D: 3 in List Price: \$2.900.00