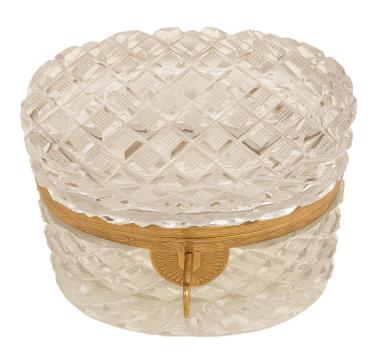

3415 South Dixie Highway, West Palm Beach, FL. 33405 Tel. 561.835.1319 Fax 561.835.1379

A lovely and most elegant French 19th century Louis XVI st. Baccarat crystal and ormolu box. The Baccarat crystal box displays lovely thick diamond shaped cuts throughout with a fine wrap around ormolu band with foliate designs and an exceptional berried laurel keyhole escutcheon. All original gilt throughout.

Item #12180 H: 4 in L: 5 in D: 3 in List Price: \$2.900.00