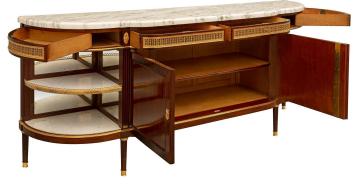

3415 South Dixie Highway, West Palm Beach, FL. 33405 Tel. 561.835.1319 Fax 561.835.1379

An exceptional and very high quality French 19th century Louis XVI st. Belle Époque period Mahogany, ormolu and Arabescato marble buffet attributed to François Linke. The two door four drawer buffet is raised by elegant circular tapered fluted legs with fine fitted mottled ormolu sabots and top caps. At the center are two doors each displaying recessed panels showcasing the beautiful Mahogany grain framed within a delicate mottled border and displaying lovely tied ribbon and berried laurel ormolu keyhole escutcheons. The doors open to reveal one adjustable shelf and all original handsome hardware. Flanking the doors are striking fluted columns with fine ormolu reserves and two open rounded shelves at each side retaining their original fitted Arabescato marble tops with a fine mottled ormolu border and an elegant pierced ormolu gallery with their original mirrored backplates. The drawers each display striking intricately detailed pierced ormolu mounts with beautiful richly chased floral designs framed within a beaded and mottled band. Above is the original Arabescato marble top with a fine mottled border. Matching console item #12736 available and sold separately. François Linke (1855-1946) Renowned 19th Century Parisian Ébéniste. Linke created historical interpretations of Louis XV and Louis XVI styles. He displayed at the Paris Universal Exhibition of 1900 where he received a gold medal.