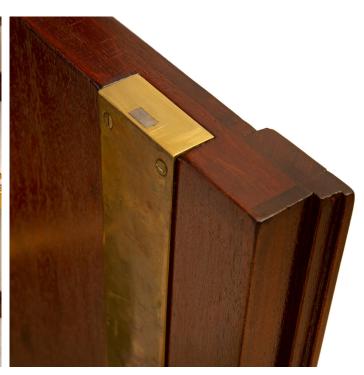

3415 South Dixie Highway, West Palm Beach, FL. 33405 Tel. 561.835.1319 Fax 561.835.1379

An exceptional and very high quality French 19th century Louis XVI st. Belle Époque period Mahogany, ormolu and Arabescato marble buffet attributed to François Linke. The two door four drawer buffet is raised by elegant circular tapered fluted legs with fine fitted mottled ormolu sabots and top caps. At the center are two doors each displaying recessed panels showcasing the beautiful Mahogany grain framed within a delicate mottled border and displaying lovely tied ribbon and berried laurel ormolu keyhole escutcheons. The doors open to reveal one adjustable shelf and all original handsome hardware. Flanking the doors are striking fluted columns with fine ormolu reserves and two open rounded shelves at each side retaining their original fitted Arabescato marble tops with a fine mottled ormolu border and an elegant pierced ormolu gallery with their original mirrored backplates. The drawers each display striking intricately detailed pierced ormolu mounts with beautiful richly chased floral designs framed within a beaded and mottled band. Above is the original Arabescato marble top with a fine mottled border. Matching console item #12736 available and sold separately. François Linke (1855-1946) Renowned 19th Century Parisian Ébéniste. Linke created historical interpretations of Louis XV and Louis XVI styles. He displayed at the Paris Universal Exhibition of 1900 where he received a gold medal.