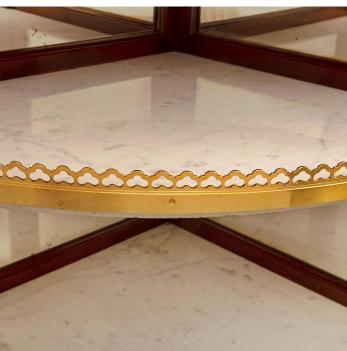

3415 South Dixie Highway, West Palm Beach, FL. 33405 Tel. 561.835.1319 Fax 561.835.1379

An exceptional and very high quality French 19th century Louis XVI st. Belle Époque period Mahogany, ormolu and Arabescato marble buffet attributed to François Linke. The two door four drawer buffet is raised by elegant circular tapered fluted legs with fine fitted mottled ormolu sabots and top caps. At the center are two doors each displaying recessed panels showcasing the beautiful Mahogany grain framed within a delicate mottled border and displaying lovely tied ribbon and berried laurel ormolu keyhole escutcheons. The doors open to reveal one adjustable shelf and all original handsome hardware. Flanking the doors are striking fluted columns with fine ormolu reserves and two open rounded shelves at each side retaining their original fitted Arabescato marble tops with a fine mottled ormolu border and an elegant pierced ormolu gallery with their original mirrored backplates. The drawers each display striking intricately detailed pierced ormolu mounts with beautiful richly chased floral designs framed within a beaded and mottled band. Above is the original Arabescato marble top with a fine mottled border. Matching console item #12736 available and sold separately. François Linke (1855-1946) Renowned 19th Century Parisian Ébéniste. Linke created historical interpretations of Louis XV and Louis XVI styles. He displayed at the Paris Universal Exhibition of 1900 where he received a gold medal.