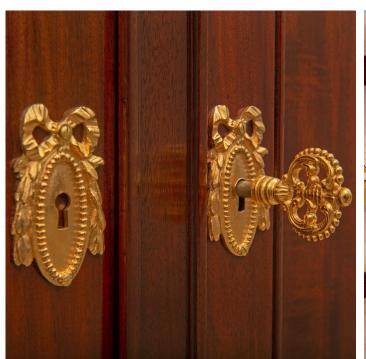

3415 South Dixie Highway, West Palm Beach, FL. 33405 Tel. 561.835.1319 Fax 561.835.1379

An exceptional and very high quality French 19th century Louis XVI st. Belle Époque period Mahogany, ormolu and Arabescato marble buffet attributed to François Linke. The two door four drawer buffet is raised by elegant circular tapered fluted legs with fine fitted mottled ormolu sabots and top caps. At the center are two doors each displaying recessed panels showcasing the beautiful Mahogany grain framed within a delicate mottled border and displaying lovely tied ribbon and berried laurel ormolu keyhole escutcheons. The doors open to reveal one adjustable shelf and all original handsome hardware. Flanking the doors are striking fluted columns with fine ormolu reserves and two open rounded shelves at each side retaining their original fitted Arabescato marble tops with a fine mottled ormolu border and an elegant pierced ormolu gallery with their original mirrored backplates. The drawers each display striking intricately detailed pierced ormolu mounts with beautiful richly chased floral designs framed within a beaded and mottled band. Above is the original Arabescato marble top with a fine mottled border. Matching console item #12736 available and sold separately. François Linke (1855-1946) Renowned 19th Century Parisian Ébéniste. Linke created historical interpretations of Louis XV and Louis XVI styles. He displayed at the Paris Universal Exhibition of 1900 where he received a gold medal.