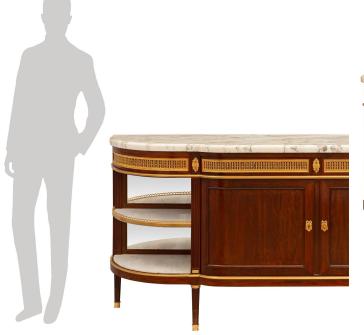

3415 South Dixie Highway, West Palm Beach, FL. 33405 Tel. 561.835.1319 Fax 561.835.1379

An exceptional and very high quality French 19th century Louis XVI st. Belle Époque period Mahogany, ormolu and Arabescato marble buffet attributed to François Linke. The two door four drawer buffet is raised by elegant circular tapered fluted legs with fine fitted mottled ormolu sabots and top caps. At the center are two doors each displaying recessed panels showcasing the beautiful Mahogany grain framed within a delicate mottled border and displaying lovely tied ribbon and berried laurel ormolu keyhole escutcheons. The doors open to reveal one adjustable shelf and all original handsome hardware. Flanking the doors are striking fluted columns with fine ormolu reserves and two open rounded shelves at each side retaining their original fitted Arabescato marble tops with a fine mottled ormolu border and an elegant pierced ormolu gallery with their original mirrored backplates. The drawers each display striking intricately detailed pierced ormolu mounts with beautiful richly chased floral designs framed within a beaded and mottled band. Above is the original Arabescato marble top with a fine mottled border. Matching console item #12736 available and sold separately. François Linke (1855-1946) Renowned 19th Century Parisian Ébéniste. Linke created historical interpretations of Louis XV and Louis XVI styles. He displayed at the Paris Universal Exhibition of 1900 where he received a gold medal.

Item #12735 H: 39 in L: 91 in D: 21 in List Price: \$58.500.00