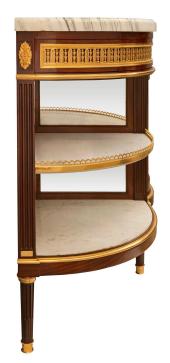

3415 South Dixie Highway, West Palm Beach, FL. 33405 Tel. 561.835.1319 Fax 561.835.1379

An exceptional and very high quality French 19th century Louis XVI st. Belle Époque period Mahogany, ormolu and Arabescato marble buffet attributed to François Linke. The two door four drawer buffet is raised by elegant circular tapered fluted legs with fine fitted mottled ormolu sabots and top caps. At the center are two doors each displaying recessed panels showcasing the beautiful Mahogany grain framed within a delicate mottled border and displaying lovely tied ribbon and berried laurel ormolu keyhole escutcheons. The doors open to reveal one adjustable shelf and all original handsome hardware. Flanking the doors are striking fluted columns with fine ormolu reserves and two open rounded shelves at each side retaining their original fitted Arabescato marble tops with a fine mottled ormolu border and an elegant pierced ormolu gallery with their original mirrored backplates. The drawers each display striking intricately detailed pierced ormolu mounts with beautiful richly chased floral designs framed within a beaded and mottled band. Above is the original Arabescato marble top with a fine mottled border. Matching console item #12736 available and sold separately. François Linke (1855-1946) Renowned 19th Century Parisian Ébéniste. Linke created historical interpretations of Louis XV and Louis XVI styles. He displayed at the Paris Universal Exhibition of 1900 where he received a gold medal.

Item #12735 H: 39 in L: 91 in D: 21 in List Price: \$58.500.00