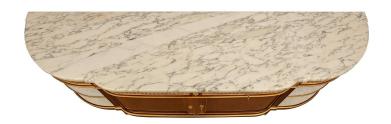

3415 South Dixie Highway, West Palm Beach, FL. 33405 Tel. 561.835.1319 Fax 561.835.1379

An exceptional and very high quality French 19th century Louis XVI st. Belle Époque period Mahogany, ormolu and Arabescato marble buffet attributed to François Linke. The two door four drawer buffet is raised by elegant circular tapered fluted legs with fine fitted mottled ormolu sabots and top caps. At the center are two doors each displaying recessed panels showcasing the beautiful Mahogany grain framed within a delicate mottled border and displaying lovely tied ribbon and berried laurel ormolu keyhole escutcheons. The doors open to reveal one adjustable shelf and all original handsome hardware. Flanking the doors are striking fluted columns with fine ormolu reserves and two open rounded shelves at each side retaining their original fitted Arabescato marble tops with a fine mottled ormolu border and an elegant pierced ormolu gallery with their original mirrored backplates. The drawers each display striking intricately detailed pierced ormolu mounts with beautiful richly chased floral designs framed within a beaded and mottled band. Above is the original Arabescato marble top with a fine mottled border. Matching console item #12736 available and sold separately. François Linke (1855-1946) Renowned 19th Century Parisian Ébéniste. Linke created historical interpretations of Louis XV and Louis XVI styles. He displayed at the Paris Universal Exhibition of 1900 where he received a gold medal.