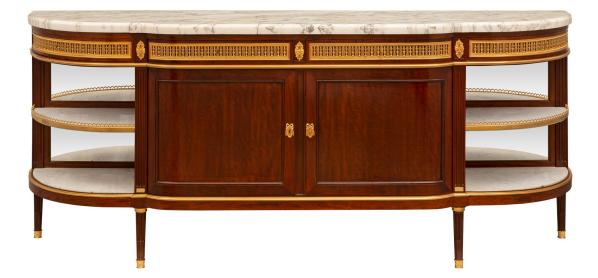

3415 South Dixie Highway, West Palm Beach, FL. 33405 Tel. 561.835.1319 Fax 561.835.1379

An exceptional and very high quality French 19th century Louis XVI st. Belle Époque period Mahogany, ormolu and Arabescato marble buffet attributed to François Linke. The two door four drawer buffet is raised by elegant circular tapered fluted legs with fine fitted mottled ormolu sabots and top caps. At the center are two doors each displaying recessed panels showcasing the beautiful Mahogany grain framed within a delicate mottled border and displaying lovely tied ribbon and berried laurel ormolu keyhole escutcheons. The doors open to reveal one adjustable shelf and all original handsome hardware. Flanking the doors are striking fluted columns with fine ormolu reserves and two open rounded shelves at each side retaining their original fitted Arabescato marble tops with a fine mottled ormolu border and an elegant pierced ormolu gallery with their original mirrored backplates. The drawers each display striking intricately detailed pierced ormolu mounts with beautiful richly chased floral designs framed within a beaded and mottled band. Above is the original Arabescato marble top with a fine mottled border. Matching console item #12736 available and sold separately. François Linke (1855-1946) Renowned 19th Century Parisian Ébéniste. Linke created historical interpretations of Louis XV and Louis XVI styles. He displayed at the Paris Universal Exhibition of 1900 where he received a gold medal.

Item #12735 H: 39 in L: 91 in D: 21 in List Price: \$58.500.00