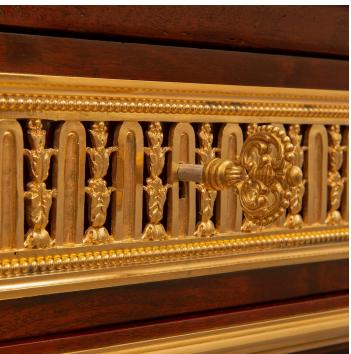

3415 South Dixie Highway, West Palm Beach, FL. 33405 Tel. 561.835.1319 Fax 561.835.1379

An exceptional and very high quality French 19th century Louis XVI st. Belle Époque period Mahogany, ormolu and Arabescato marble buffet attributed to François Linke. The two door four drawer buffet is raised by elegant circular tapered fluted legs with fine fitted mottled ormolu sabots and top caps. At the center are two doors each displaying recessed panels showcasing the beautiful Mahogany grain framed within a delicate mottled border and displaying lovely tied ribbon and berried laurel ormolu keyhole escutcheons. The doors open to reveal one adjustable shelf and all original handsome hardware. Flanking the doors are striking fluted columns with fine ormolu reserves and two open rounded shelves at each side retaining their original fitted Arabescato marble tops with a fine mottled ormolu border and an elegant pierced ormolu gallery with their original mirrored backplates. The drawers each display striking intricately detailed pierced ormolu mounts with beautiful richly chased floral designs framed within a beaded and mottled band. Above is the original Arabescato marble top with a fine mottled border. Matching console item #12736 available and sold separately. François Linke (1855-1946) Renowned 19th Century Parisian Ébéniste. Linke created historical interpretations of Louis XV and Louis XVI styles. He displayed at the Paris Universal Exhibition of 1900 where he received a gold medal.