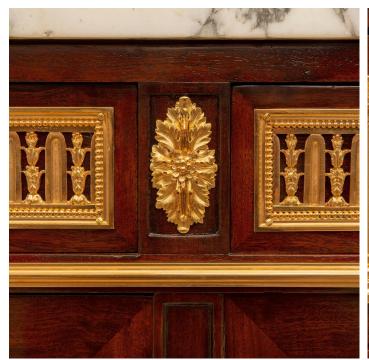

3415 South Dixie Highway, West Palm Beach, FL. 33405 Tel. 561.835.1319 Fax 561.835.1379

An exceptional and very high quality French 19th century Louis XVI st. Belle Époque period Mahogany, ormolu and Arabescato marble buffet attributed to François Linke. The two door four drawer buffet is raised by elegant circular tapered fluted legs with fine fitted mottled ormolu sabots and top caps. At the center are two doors each displaying recessed panels showcasing the beautiful Mahogany grain framed within a delicate mottled border and displaying lovely tied ribbon and berried laurel ormolu keyhole escutcheons. The doors open to reveal one adjustable shelf and all original handsome hardware. Flanking the doors are striking fluted columns with fine ormolu reserves and two open rounded shelves at each side retaining their original fitted Arabescato marble tops with a fine mottled ormolu border and an elegant pierced ormolu gallery with their original mirrored backplates. The drawers each display striking intricately detailed pierced ormolu mounts with beautiful richly chased floral designs framed within a beaded and mottled band. Above is the original Arabescato marble top with a fine mottled border. Matching console item #12736 available and sold separately. François Linke (1855-1946) Renowned 19th Century Parisian Ébéniste. Linke created historical interpretations of Louis XV and Louis XVI styles. He displayed at the Paris Universal Exhibition of 1900 where he received a gold medal.