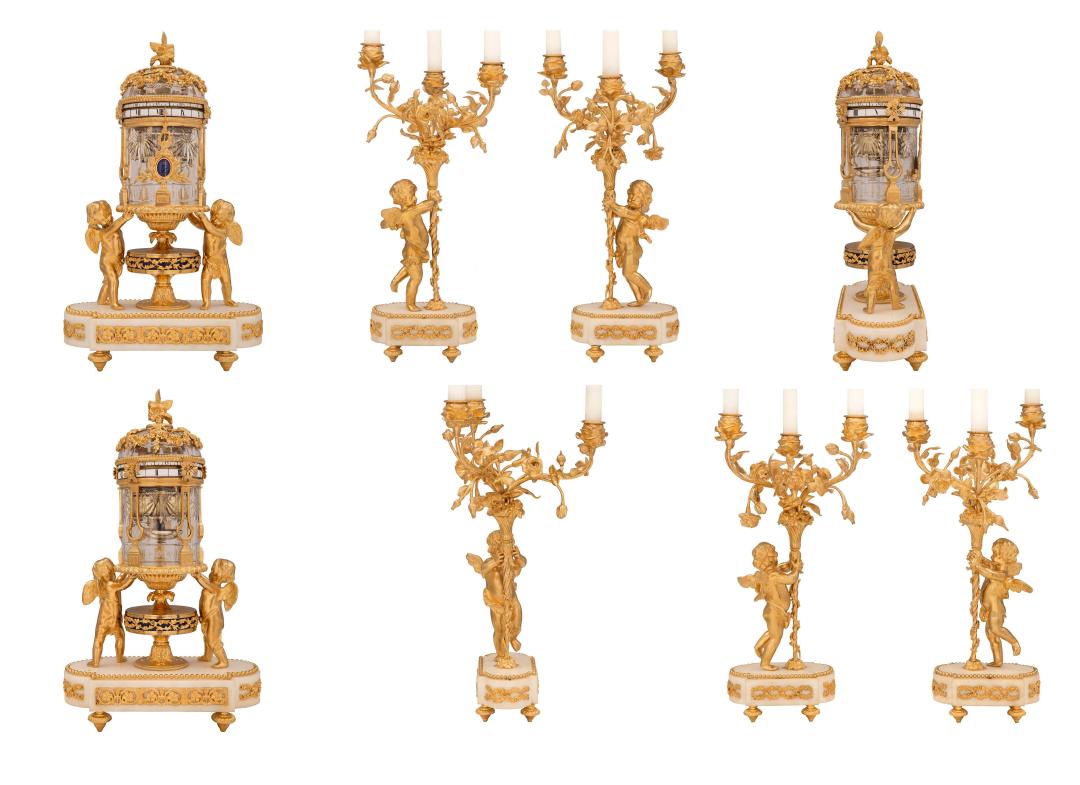

3415 South Dixie Highway, West Palm Beach, FL. 33405 Tel. 561.835.1319 Fax 561.835.1379

A stunning and extremely high quality French 19th century Louis XVI st. Belle Époque period ormolu, white Carrara marble, Lapis Lazuli, and Baccarat crystal garniture set retailed by Tiffany & Co. The central striking annular clock is raised by elegant topic shaped ormolu feet below the oblong shaped white Carrara marble base. The base is decorated with beautiful pierced fitted ormolu plaques with finely detailed scrolled Rinceau shaped foliate designs at the front and back and intricately detailed interlocking floral garlands at each side. At the center are two finely detailed charming cherubs seemingly holding up the clock above and centering the foliate socle shaped pedestal support and circular wrap around intertwined floral bands set on a stunning blue enameled background. The annular clock above is centered by an exceptional Lapis Lazuli reserve set within a lovely foliate mount in an impressive satin and burnished finish. The thick Baccarat crystal body displays magnificent cuts and is encased by fine ormolu supports leading up the enameled wrap around dials with Roman hour numbers and Arabic minute numbers. The remarkable Baccarat crystal removable lid displays intricately detailed swaging floral garlands tied with charming ribbons and a superb richly chased central floral finial. The true pair of three arm candelabras at each side are raised in the same manner with fine ormolu topie feet below an oblong white Carrara marble base decorated with beautiful finely detailed foliate bands. At the centers are charming winged cherubs standing while draped in wonderfully executed swaging garments seemingly holding the spiraled central supports. Above are stunning branches and detailed blooming flowers growing out of the supports and leading to the arms with elegant and most charming floral candle cups.

Clock Dimensions: H: 18.5" L: 11" D: 5"
Candelabras Dimensions: H: 16.75" L: 7.75" D: 8"
Candle Height: 12"

Item #11679 H: 18 in L: 11 in D: 8 in List Price: \$44,500.00