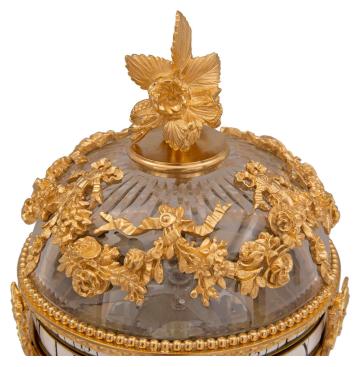

3415 South Dixie Highway, West Palm Beach, FL. 33405 Tel. 561.835.1319 Fax 561.835.1379

A stunning and extremely high quality French 19th century Louis XVI st. Belle Époque period ormolu, white Carrara marble, Lapis Lazuli, and Baccarat crystal garniture set retailed by Tiffany & Co. The central striking annular clock is raised by elegant topic shaped ormolu feet below the oblong shaped white Carrara marble base. The base is decorated with beautiful pierced fitted ormolu plaques with finely detailed scrolled Rinceau shaped foliate designs at the front and back and intricately detailed interlocking floral garlands at each side. At the center are two finely detailed charming cherubs seemingly holding up the clock above and centering the foliate socle shaped pedestal support and circular wrap around intertwined floral bands set on a stunning blue enameled background. The annular clock above is centered by an exceptional Lapis Lazuli reserve set within a lovely foliate mount in an impressive satin and burnished finish. The thick Baccarat crystal body displays magnificent cuts and is encased by fine ormolu supports leading up the enameled wrap around dials with Roman hour numbers and Arabic minute numbers. The remarkable Baccarat crystal removable lid displays intricately detailed swaging floral garlands tied with charming ribbons and a superb richly chased central floral finial. The true pair of three arm candelabras at each side are raised in the same manner with fine ormolu topie feet below an oblong white Carrara marble base decorated with beautiful finely detailed foliate bands. At the centers are charming winged cherubs standing while draped in wonderfully executed swaging garments seemingly holding the spiraled central supports. Above are stunning branches and detailed blooming flowers growing out of the supports and leading to the arms with elegant and most charming floral candle cups.