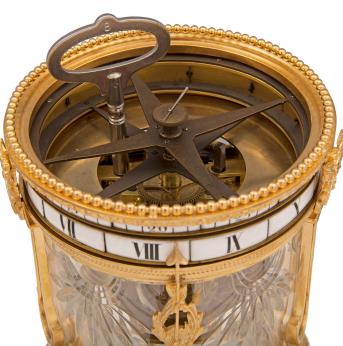

3415 South Dixie Highway, West Palm Beach, FL. 33405 Tel. 561.835.1319 Fax 561.835.1379

A stunning and extremely high quality French 19th century Louis XVI st. Belle Époque period ormolu, white Carrara marble, Lapis Lazuli, and Baccarat crystal garniture set retailed by Tiffany & Co. The central striking annular clock is raised by elegant topic shaped ormolu feet below the oblong shaped white Carrara marble base. The base is decorated with beautiful pierced fitted ormolu plaques with finely detailed scrolled Rinceau shaped foliate designs at the front and back and intricately detailed interlocking floral garlands at each side. At the center are two finely detailed charming cherubs seemingly holding up the clock above and centering the foliate socle shaped pedestal support and circular wrap around intertwined floral bands set on a stunning blue enameled background. The annular clock above is centered by an exceptional Lapis Lazuli reserve set within a lovely foliate mount in an impressive satin and burnished finish. The thick Baccarat crystal body displays magnificent cuts and is encased by fine ormolu supports leading up the enameled wrap around dials with Roman hour numbers and Arabic minute numbers. The remarkable Baccarat crystal removable lid displays intricately detailed swaging floral garlands tied with charming ribbons and a superb richly chased central floral finial. The true pair of three arm candelabras at each side are raised in the same manner with fine ormolu topie feet below an oblong white Carrara marble base decorated with beautiful finely detailed foliate bands. At the centers are charming winged cherubs standing while draped in wonderfully executed swaging garments seemingly holding the spiraled central supports. Above are stunning branches and detailed blooming flowers growing out of the supports and leading to the arms with elegant and most charming floral candle cups.