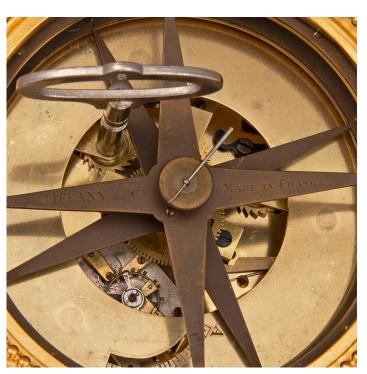

3415 South Dixie Highway, West Palm Beach, FL. 33405 Tel. 561.835.1319 Fax 561.835.1379

A stunning and extremely high quality French 19th century Louis XVI st. Belle Époque period ormolu, white Carrara marble, Lapis Lazuli, and Baccarat crystal garniture set retailed by Tiffany & Co. The central striking annular clock is raised by elegant topic shaped ormolu feet below the oblong shaped white Carrara marble base. The base is decorated with beautiful pierced fitted ormolu plaques with finely detailed scrolled Rinceau shaped foliate designs at the front and back and intricately detailed interlocking floral garlands at each side. At the center are two finely detailed charming cherubs seemingly holding up the clock above and centering the foliate socle shaped pedestal support and circular wrap around intertwined floral bands set on a stunning blue enameled background. The annular clock above is centered by an exceptional Lapis Lazuli reserve set within a lovely foliate mount in an impressive satin and burnished finish. The thick Baccarat crystal body displays magnificent cuts and is encased by fine ormolu supports leading up the enameled wrap around dials with Roman hour numbers and Arabic minute numbers. The remarkable Baccarat crystal removable lid displays intricately detailed swaging floral garlands tied with charming ribbons and a superb richly chased central floral finial. The true pair of three arm candelabras at each side are raised in the same manner with fine ormolu topie feet below an oblong white Carrara marble base decorated with beautiful finely detailed foliate bands. At the centers are charming winged cherubs standing while draped in wonderfully executed swaging garments seemingly holding the spiraled central supports. Above are stunning branches and detailed blooming flowers growing out of the supports and leading to the arms with elegant and most charming floral candle cups.