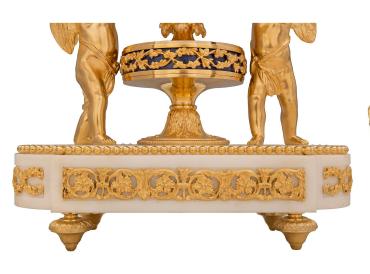

3415 South Dixie Highway, West Palm Beach, FL. 33405 Tel. 561.835.1319 Fax 561.835.1379

A stunning and extremely high quality French 19th century Louis XVI st. Belle Époque period ormolu, white Carrara marble, Lapis Lazuli, and Baccarat crystal garniture set retailed by Tiffany & Co. The central striking annular clock is raised by elegant topic shaped ormolu feet below the oblong shaped white Carrara marble base. The base is decorated with beautiful pierced fitted ormolu plaques with finely detailed scrolled Rinceau shaped foliate designs at the front and back and intricately detailed interlocking floral garlands at each side. At the center are two finely detailed charming cherubs seemingly holding up the clock above and centering the foliate socle shaped pedestal support and circular wrap around intertwined floral bands set on a stunning blue enameled background. The annular clock above is centered by an exceptional Lapis Lazuli reserve set within a lovely foliate mount in an impressive satin and burnished finish. The thick Baccarat crystal body displays magnificent cuts and is encased by fine ormolu supports leading up the enameled wrap around dials with Roman hour numbers and Arabic minute numbers. The remarkable Baccarat crystal removable lid displays intricately detailed swaging floral garlands tied with charming ribbons and a superb richly chased central floral finial. The true pair of three arm candelabras at each side are raised in the same manner with fine ormolu topie feet below an oblong white Carrara marble base decorated with beautiful finely detailed foliate bands. At the centers are charming winged cherubs standing while draped in wonderfully executed swaging garments seemingly holding the spiraled central supports. Above are stunning branches and detailed blooming flowers growing out of the supports and leading to the arms with elegant and most charming floral candle cups.

Clock Dimensions: H: 18.5" L: 11" D: 5"
Candelabras Dimensions: H: 16.75" L: 7.75" D: 8"
Candle Height: 12"

Item #11679 H: 18 in L: 11 in D: 8 in List Price: \$44,500.00