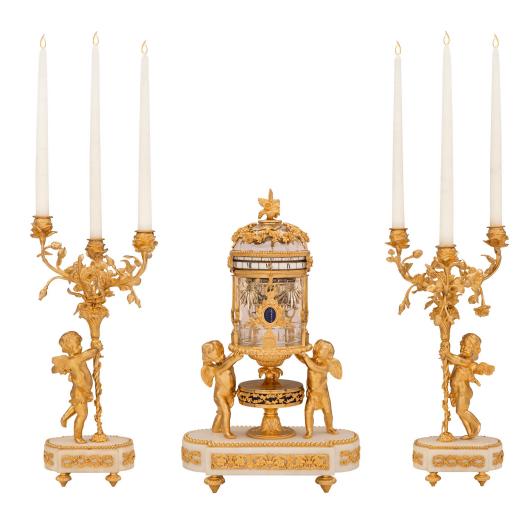

3415 South Dixie Highway, West Palm Beach, FL. 33405 Tel. 561.835.1319 Fax 561.835.1379

A stunning and extremely high quality French 19th century Louis XVI st. Belle Époque period ormolu, white Carrara marble, Lapis Lazuli, and Baccarat crystal garniture set retailed by Tiffany & Co. The central striking annular clock is raised by elegant topic shaped ormolu feet below the oblong shaped white Carrara marble base. The base is decorated with beautiful pierced fitted ormolu plaques with finely detailed scrolled Rinceau shaped foliate designs at the front and back and intricately detailed interlocking floral garlands at each side. At the center are two finely detailed charming cherubs seemingly holding up the clock above and centering the foliate socle shaped pedestal support and circular wrap around intertwined floral bands set on a stunning blue enameled background. The annular clock above is centered by an exceptional Lapis Lazuli reserve set within a lovely foliate mount in an impressive satin and burnished finish. The thick Baccarat crystal body displays magnificent cuts and is encased by fine ormolu supports leading up the enameled wrap around dials with Roman hour numbers and Arabic minute numbers. The remarkable Baccarat crystal removable lid displays intricately detailed swaging floral garlands tied with charming ribbons and a superb richly chased central floral finial. The true pair of three arm candelabras at each side are raised in the same manner with fine ormolu topie feet below an oblong white Carrara marble base decorated with beautiful finely detailed foliate bands. At the centers are charming winged cherubs standing while draped in wonderfully executed swaging garments seemingly holding the spiraled central supports. Above are stunning branches and detailed blooming flowers growing out of the supports and leading to the arms with elegant and most charming floral candle cups.

Clock Dimensions: H: 18.5" L: 11" D: 5"
Candelabras Dimensions: H: 16.75" L: 7.75" D: 8"
Candle Height: 12"

Item #11679 H: 18 in L: 11 in D: 8 in List Price: \$44,500.00