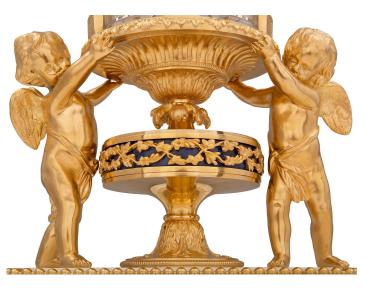

3415 South Dixie Highway, West Palm Beach, FL. 33405 Tel. 561.835.1319 Fax 561.835.1379

A stunning and extremely high quality French 19th century Louis XVI st. Belle Époque period ormolu, white Carrara marble, Lapis Lazuli, and Baccarat crystal garniture set retailed by Tiffany & Co. The central striking annular clock is raised by elegant topic shaped ormolu feet below the oblong shaped white Carrara marble base. The base is decorated with beautiful pierced fitted ormolu plaques with finely detailed scrolled Rinceau shaped foliate designs at the front and back and intricately detailed interlocking floral garlands at each side. At the center are two finely detailed charming cherubs seemingly holding up the clock above and centering the foliate socle shaped pedestal support and circular wrap around intertwined floral bands set on a stunning blue enameled background. The annular clock above is centered by an exceptional Lapis Lazuli reserve set within a lovely foliate mount in an impressive satin and burnished finish. The thick Baccarat crystal body displays magnificent cuts and is encased by fine ormolu supports leading up the enameled wrap around dials with Roman hour numbers and Arabic minute numbers. The remarkable Baccarat crystal removable lid displays intricately detailed swaging floral garlands tied with charming ribbons and a superb richly chased central floral finial. The true pair of three arm candelabras at each side are raised in the same manner with fine ormolu topie feet below an oblong white Carrara marble base decorated with beautiful finely detailed foliate bands. At the centers are charming winged cherubs standing while draped in wonderfully executed swaging garments seemingly holding the spiraled central supports. Above are stunning branches and detailed blooming flowers growing out of the supports and leading to the arms with elegant and most charming floral candle cups.