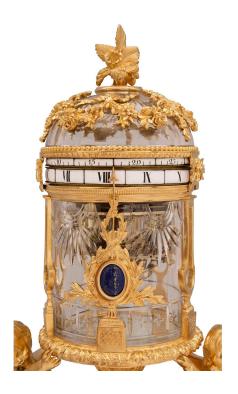

3415 South Dixie Highway, West Palm Beach, FL. 33405 Tel. 561.835.1319 Fax 561.835.1379

A stunning and extremely high quality French 19th century Louis XVI st. Belle Époque period ormolu, white Carrara marble, Lapis Lazuli, and Baccarat crystal garniture set retailed by Tiffany & Co. The central striking annular clock is raised by elegant topic shaped ormolu feet below the oblong shaped white Carrara marble base. The base is decorated with beautiful pierced fitted ormolu plaques with finely detailed scrolled Rinceau shaped foliate designs at the front and back and intricately detailed interlocking floral garlands at each side. At the center are two finely detailed charming cherubs seemingly holding up the clock above and centering the foliate socle shaped pedestal support and circular wrap around intertwined floral bands set on a stunning blue enameled background. The annular clock above is centered by an exceptional Lapis Lazuli reserve set within a lovely foliate mount in an impressive satin and burnished finish. The thick Baccarat crystal body displays magnificent cuts and is encased by fine ormolu supports leading up the enameled wrap around dials with Roman hour numbers and Arabic minute numbers. The remarkable Baccarat crystal removable lid displays intricately detailed swaging floral garlands tied with charming ribbons and a superb richly chased central floral finial. The true pair of three arm candelabras at each side are raised in the same manner with fine ormolu topie feet below an oblong white Carrara marble base decorated with beautiful finely detailed foliate bands. At the centers are charming winged cherubs standing while draped in wonderfully executed swaging garments seemingly holding the spiraled central supports. Above are stunning branches and detailed blooming flowers growing out of the supports and leading to the arms with elegant and most charming floral candle cups.