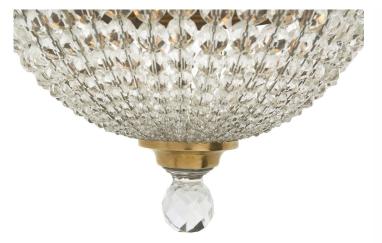

3415 South Dixie Highway, West Palm Beach, FL. 33405 Tel. 561.835.1319 Fax 561.835.1379

A fine French 19th century Louis XVI st. gilt metal and Baccarat crystal plafonnier. The small scale plafonnier is centered by a most decorative cut crystal finial. The dome shape displays circular cut crystals leading up to fluted gilt metal top band.