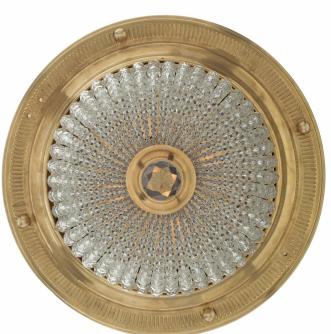

3415 South Dixie Highway, West Palm Beach, FL. 33405 Tel. 561.835.1319 Fax 561.835.1379

A fine French 19th century Louis XVI st. gilt metal and Baccarat crystal plafonnier. The small scale plafonnier is centered by a most decorative cut crystal finial. The dome shape displays circular cut crystals leading up to fluted gilt metal top band.