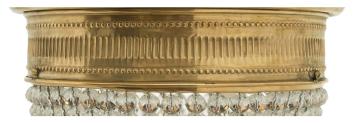

3415 South Dixie Highway, West Palm Beach, FL. 33405 Tel. 561.835.1319 Fax 561.835.1379

A fine French 19th century Louis XVI st. gilt metal and Baccarat crystal plafonnier. The small scale plafonnier is centered by a most decorative cut crystal finial. The dome shape displays circular cut crystals leading up to fluted gilt metal top band.