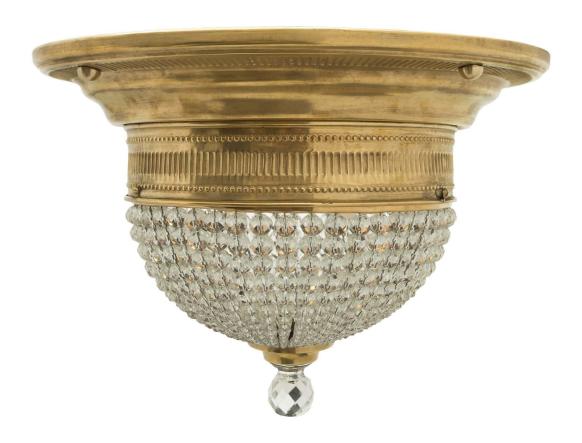

3415 South Dixie Highway, West Palm Beach, FL. 33405 Tel. 561.835.1319 Fax 561.835.1379

A fine French 19th century Louis XVI st. gilt metal and Baccarat crystal plafonnier. The small scale plafonnier is centered by a most decorative cut crystal finial. The dome shape displays circular cut crystals leading up to fluted gilt metal top band.

Item #8648 H: 11 in D: 15 in List Price: \$6,900.00