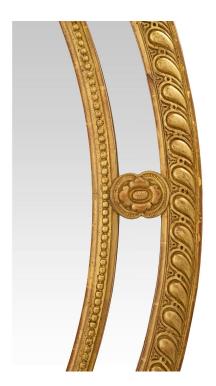

3415 South Dixie Highway, West Palm Beach, FL. 33405 Tel. 561.835.1319 Fax 561.835.1379

An extremely original outer mirror plates are separated by finely carved floral reserves. The frame displays a striking and most decorative carved pattern with, vine leaves and grape clusters below. The impressive pierced top crown is centered by a wonderfully carved and richly detailed urn overflowing with beautiful flowers. To each side are charming cherubs and superb cornucopias. All original gilt throughout.