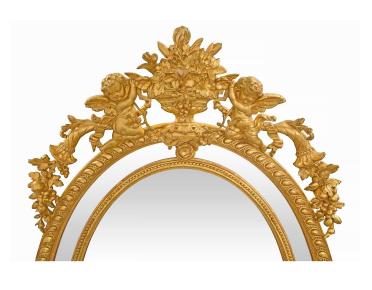

3415 South Dixie Highway, West Palm Beach, FL. 33405 Tel. 561.835.1319 Fax 561.835.1379

An extremely original outer mirror plates are separated by finely carved floral reserves. The frame displays a striking and most decorative carved pattern with, vine leaves and grape clusters below. The impressive pierced top crown is centered by a wonderfully carved and richly detailed urn overflowing with beautiful flowers. To each side are charming cherubs and superb cornucopias. All original gilt throughout.