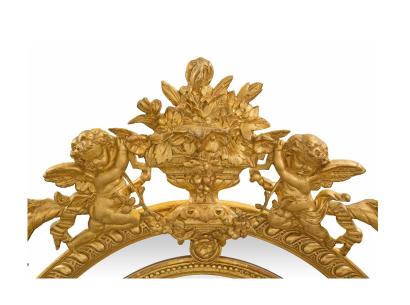

3415 South Dixie Highway, West Palm Beach, FL. 33405 Tel. 561.835.1319 Fax 561.835.1379

An extremely original outer mirror plates are separated by finely carved floral reserves. The frame displays a striking and most decorative carved pattern with, vine leaves and grape clusters below. The impressive pierced top crown is centered by a wonderfully carved and richly detailed urn overflowing with beautiful flowers. To each side are charming cherubs and superb cornucopias. All original gilt throughout.