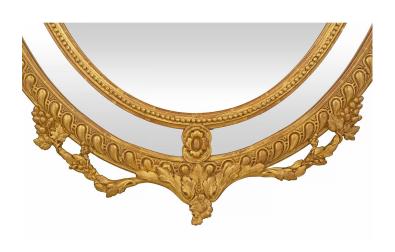

3415 South Dixie Highway, West Palm Beach, FL. 33405 Tel. 561.835.1319 Fax 561.835.1379

An extremely original outer mirror plates are separated by finely carved floral reserves. The frame displays a striking and most decorative carved pattern with, vine leaves and grape clusters below. The impressive pierced top crown is centered by a wonderfully carved and richly detailed urn overflowing with beautiful flowers. To each side are charming cherubs and superb cornucopias. All original gilt throughout.