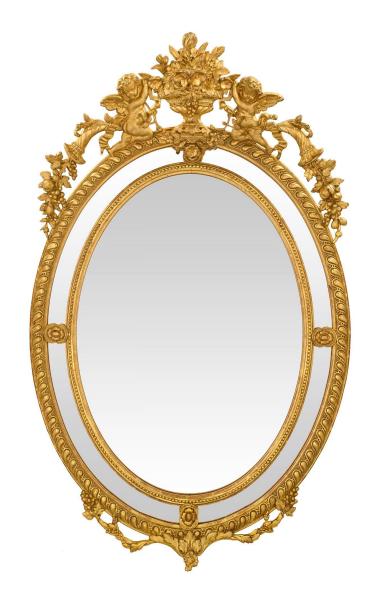

3415 South Dixie Highway, West Palm Beach, FL. 33405 Tel. 561.835.1319 Fax 561.835.1379

An extremely original outer mirror plates are separated by finely carved floral reserves. The frame displays a striking and most decorative carved pattern with, vine leaves and grape clusters below. The impressive pierced top crown is centered by a wonderfully carved and richly detailed urn overflowing with beautiful flowers. To each side are charming cherubs and superb cornucopias. All original gilt throughout.

Item #9744 H: 57 in L: 35 in D: 5 in List Price: \$13.800.00