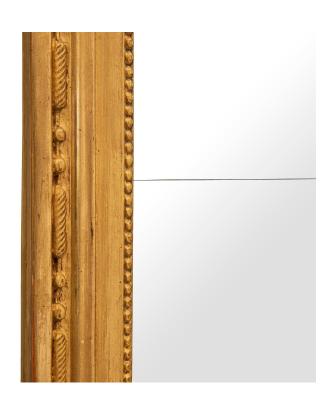

3415 South Dixie Highway, West Palm Beach, FL. 33405 Tel. 561.835.1319 Fax 561.835.1379

An elegant French 19th century Louis XVI st. giltwood mirror. The original mirror plates are framed within a lovely beaded giltwood border with a mottled design. At the edge is a finely carved and most decorative carved design. This mirror can be displayed vertically or horizontally.