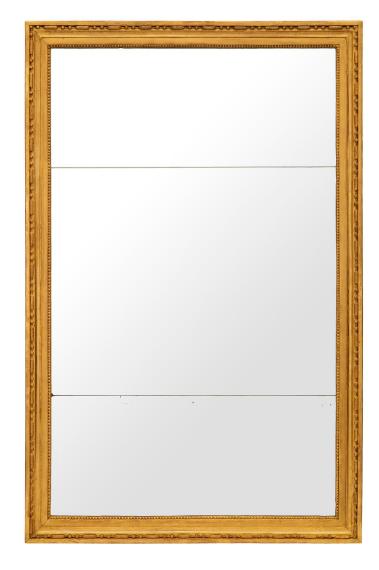

3415 South Dixie Highway, West Palm Beach, FL. 33405 Tel. 561.835.1319 Fax 561.835.1379

An elegant French 19th century Louis XVI st. giltwood mirror. The original mirror plates are framed within a lovely beaded giltwood border with a mottled design. At the edge is a finely carved and most decorative carved design. This mirror can be displayed vertically or horizontally.

Item #9803 H: 55 in L: 36 in D: 1 in List Price: \$5,800.00