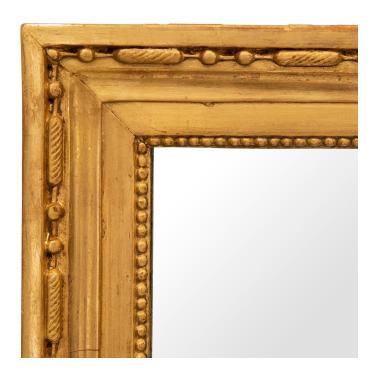

3415 South Dixie Highway, West Palm Beach, FL. 33405 Tel. 561.835.1319 Fax 561.835.1379

An elegant French 19th century Louis XVI st. giltwood mirror. The original mirror plates are framed within a lovely beaded giltwood border with a mottled design. At the edge is a finely carved and most decorative carved design. This mirror can be displayed vertically or horizontally.

Item #9803 H: 55 in L: 36 in D: 1 in List Price: \$5,800.00