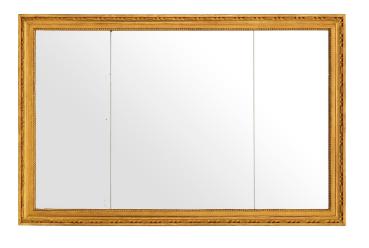

3415 South Dixie Highway, West Palm Beach, FL. 33405 Tel. 561.835.1319 Fax 561.835.1379

An elegant French 19th century Louis XVI st. giltwood mirror. The original mirror plates are framed within a lovely beaded giltwood border with a mottled design. At the edge is a finely carved and most decorative carved design. This mirror can be displayed vertically or horizontally.

Item #9803 H: 55 in L: 36 in D: 1 in List Price: \$5,800.00