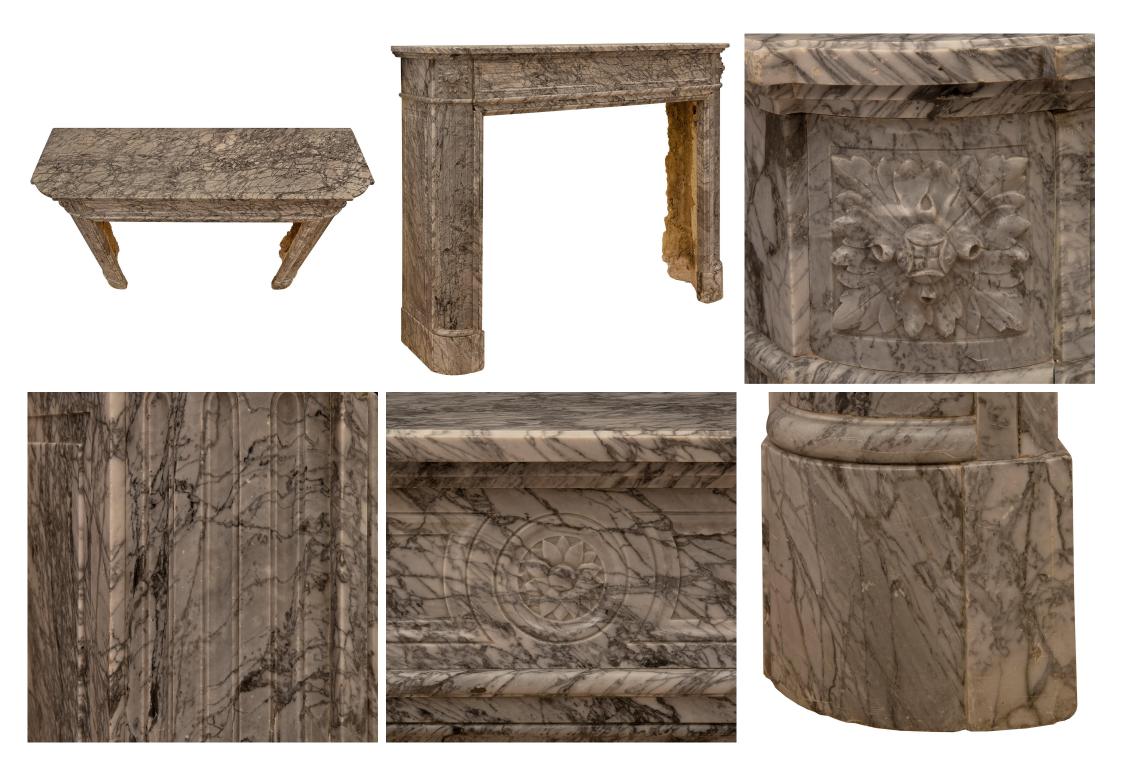

3415 South Dixie Highway, West Palm Beach, FL. 33405 Tel. 561.835.1319 Fax 561.835.1379

A beautiful French 19th century Louis XVI st. Gris St. Anne marble fireplace mantel. The mantel is raised by elegant fluted jambs with a mottled base and richly sculpted rosettes at the corners. The straight frieze displays most decorative recessed designs with mottled fillets and an exceptional finely sculpted circular floral reserve at the center. Above is the original Gris St.

Anne marble top showcasing the beautiful veins.

Interior Dimensions: H: 34.5" L: 41" D: 13"

Item #1109 H: 43 in L: 55 in D: 15 in List Price: \$28,000.00