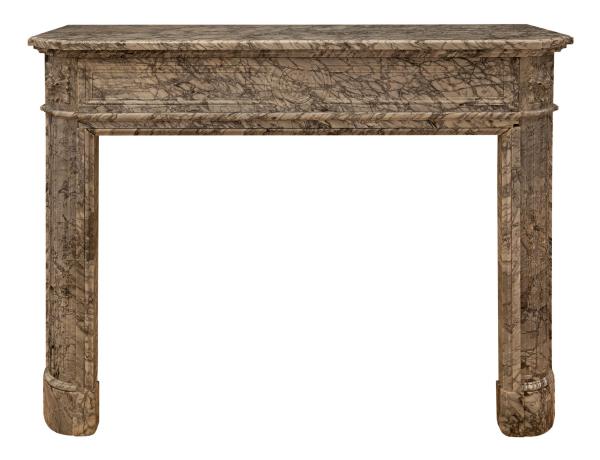

3415 South Dixie Highway, West Palm Beach, FL. 33405 Tel. 561.835.1319 Fax 561.835.1379

A beautiful French 19th century Louis XVI st. Gris St. Anne marble fireplace mantel. The mantel is raised by elegant fluted jambs with a mottled base and richly sculpted rosettes at the corners. The straight frieze displays most decorative recessed designs with mottled fillets and an exceptional finely sculpted circular floral reserve at the center. Above is the original Gris St.

Anne marble top showcasing the beautiful veins.

Interior Dimensions: H: 34.5" L: 41" D: 13"

Item #1109 H: 43 in L: 55 in D: 15 in List Price: \$28,000.00