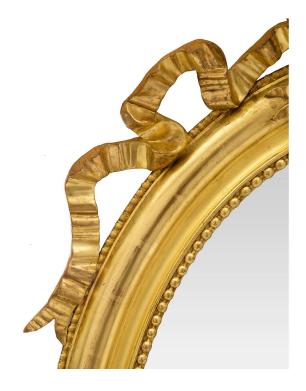

3415 South Dixie Highway, West Palm Beach, FL. 33405 Tel. 561.835.1319 Fax 561.835.1379

An extremely elegant French 19th century Louis XVI st. oval giltwood mirror. The original mirror plate is framed within a fine beaded band and outer mottled border. Above is the beautiful pierced top crown with a lovely tied ribbon design. All original gilt throughout.