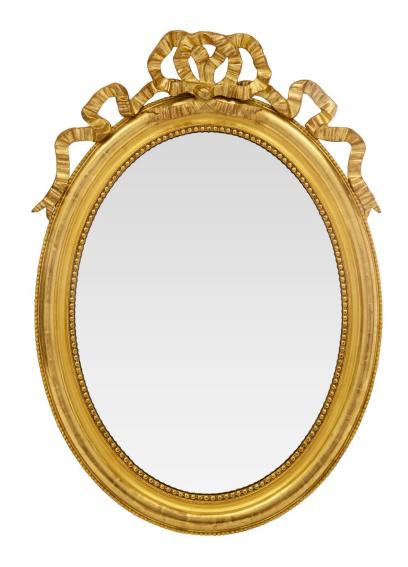

3415 South Dixie Highway, West Palm Beach, FL. 33405 Tel. 561.835.1319 Fax 561.835.1379

An extremely elegant French 19th century Louis XVI st. oval giltwood mirror. The original mirror plate is framed within a fine beaded band and outer mottled border. Above is the beautiful pierced top crown with a lovely tied ribbon design. All original gilt throughout.

Item #10941 H: 54 in L: 38 in D: 5 in List Price: \$18,500.00