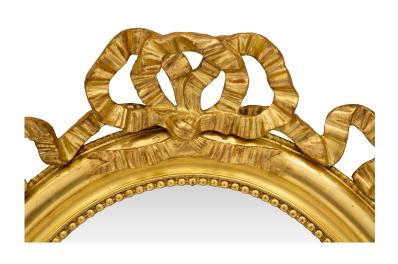

3415 South Dixie Highway, West Palm Beach, FL. 33405 Tel. 561.835.1319 Fax 561.835.1379

An extremely elegant French 19th century Louis XVI st. oval giltwood mirror. The original mirror plate is framed within a fine beaded band and outer mottled border. Above is the beautiful pierced top crown with a lovely tied ribbon design. All original gilt throughout.