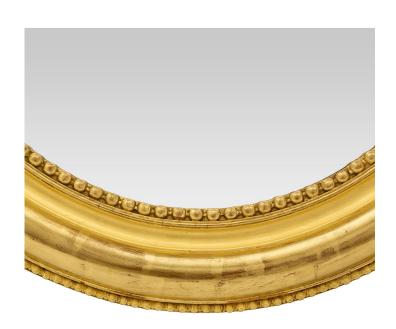

3415 South Dixie Highway, West Palm Beach, FL. 33405 Tel. 561.835.1319 Fax 561.835.1379

An extremely elegant French 19th century Louis XVI st. oval giltwood mirror. The original mirror plate is framed within a fine beaded band and outer mottled border. Above is the beautiful pierced top crown with a lovely tied ribbon design. All original gilt throughout.

Item #10941 H: 54 in L: 38 in D: 5 in List Price: \$18,500.00